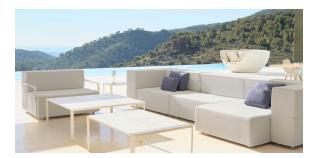

# Tablet lounge chair by Ramón Esteve

The outdoor sofa Tablet collection, designed by <u>Ramon Esteve</u> for <u>Vondom</u>, links new technologies and flexibility to the versatility of a sectional composition, creating a program based on the duality, identity and integration. Its character blends with the space and adapts itself to it.

## Ambients