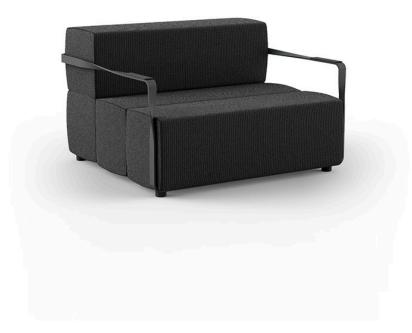

# Tablet lounge chair by Ramón Esteve

The outdoor sofa Tablet collection, designed by <u>Ramon Esteve</u> for <u>Vondom</u>, links new technologies and flexibility to the versatility of a sectional composition, creating a program based on the duality, identity and integration. Its character blends with the space and adapts itself to it.

### Description

Furniture made of flexible polyurethane injected cold. This material possesses a high resilience and durability.

The flexible polyurethane foam has an open cellular structure, it is a very elastic material. It hinders the growth of fungi and bacteria.