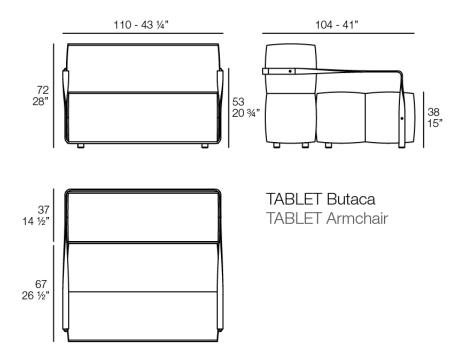

Products / Lounge Chairs / Tablet Lounge Chair

# Tablet lounge chair by Ramón Esteve

The outdoor sofa Tablet collection, designed by <u>Ramon Esteve</u> for <u>Vondom</u>, links new technologies and flexibility to the versatility of a sectional composition, creating a program based on the duality, identity and integration. Its character blends with the space and adapts itself to it.