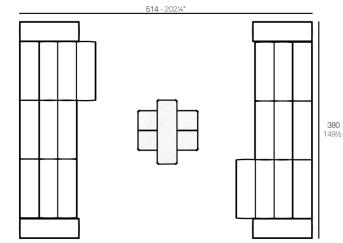

- 4 x 54214 Sofá Módulo Central Sectional Sofa Armless
  2 x 54226 Sofá Módulo Central Chaiselongue Sectional Sof a Armless Chaiselongue
  2 x 54224 Sofá Módulo Brazo Izquierdo Sectional Sofa Left Arm
  2 x 54225 Sofá Módulo Brazo Derecho Sectional Sofa Right Arm
  1 x 54219 Mesa Baja 1 Coffee Table 1
  1 x 54220 Mesa Baja 2 Coffee Table 2