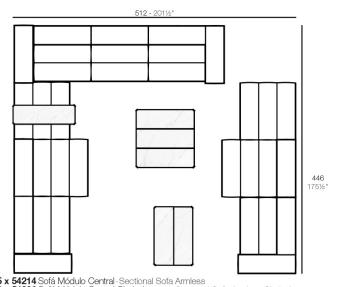

# Combinations

 $2 \times 54214$  Sofá Módulo Central-Sectional Sofa Armless  $3 \times 54226$  Sofá Módulo Central Chaiselongue -Sectional Sofa Armless Chaiselongue  $2 \times 54211$  Puff S - Ottoman S  $2 \times 54213$  Puff M - Ottoman M

- 4 x 54214 Sofá Módulo Central Sectional Sofa Armless
  2 x 54226 Sofá Módulo Central Chaiselongue Sectional Sof a Armless Chaiselongue
  2 x 54224 Sofá Módulo Brazo Izquierdo Sectional Sofa Left Arm
  2 x 54225 Sofá Módulo Brazo Derecho Sectional Sofa Right Arm
  1 x 54219 Mesa Baja 1 Coffee Table 1
  1 x 54220 Mesa Baja 2 Coffee Table 2

5 x 54214 Sofá Módulo Central-Sectional Sofa Armless 2 x 54226 Sofá Módulo Central Chaiselongue - Sectional Sofa Armless Chaiselongue 2 x 54225 Sofá Módulo Brazo Izquierdo - Sectional Sofa Left Arm 2 x 54225 Sofá Módulo Brazo Derecho - Sectional Sofa Right Arm 2 x 54219 Puff L-Ottoman L 1 x 54220 Mesa Baja 1-Coffee Table 1 1 x 54220 Mesa Baja 2-Coffee Table 2 1 x 54221 Mesa Baja 3-Coffee Table 3