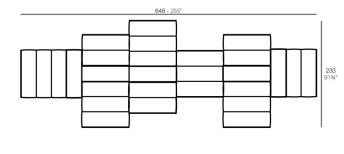

5 x 54214 Sofá Módulo Central-Sectional Sofa Armless 2 x 54226 Sofá Módulo Central Chaiselongue - Sectional Sofa Armless Chaiselongue 2 x 54225 Sofá Módulo Brazo Izquierdo - Sectional Sofa Left Arm 2 x 54225 Sofá Módulo Brazo Derecho - Sectional Sofa Right Arm 2 x 54219 Puff L-Ottoman L 1 x 54220 Mesa Baja 1-Coffee Table 1 1 x 54220 Mesa Baja 2-Coffee Table 2 1 x 54221 Mesa Baja 3-Coffee Table 3