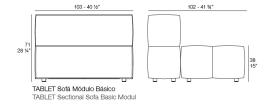

# **TABLET SECTIONAL SOFA ARMLESS**

#### Description

Modular type sofa, made from flexible polyurethane foam. Completely upholstered, with fabrics that are designed exclusively for outdoor use, but that still maintain the warmth and comfort of a fabric for indoor use.