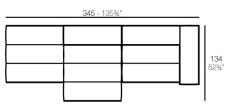

#### Description

Modular type sofa, made from flexible polyurethane foam. Completely upholstered, with fabrics that are designed exclusively for outdoor use, but that still maintain the warmth and comfort of a fabric for indoor use.

#### Weight

59.5 Kg