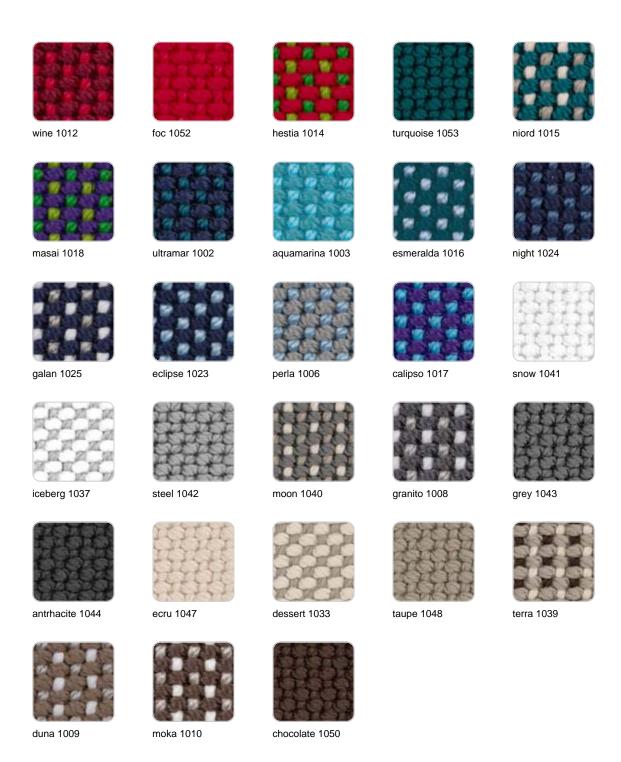

### fabric

#### **GLAD**

Soft and cozy fabric suitable for indoor and outdoor use.

#### **VARM**

Soft and cozy fabric suitable for indoor and outdoor use.

#### **HYGGE**

Soft and cozy fabric suitable for indoor and outdoor use.

#### **KROLLET**

Soft and cozy fabric suitable for indoor and outdoor use.