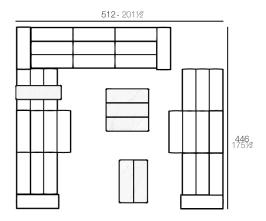

# **Modules**

TABLET Sofá Módulo Brazo Izquierdo TABLET Sectional Sofa Left Arm

## **Combinations**

- 4 x 54214 Sofá Módulo Central Sectional Sofa Armiess
  2 x 54226 Sofá Módulo Central Chaiseiongue Sectional Sofa Armiess Chaiseiongue
  2 x 54224 Sofá Módulo Brazo Izquierdo Sectional Sofa Left Arm
  2 x 54225 Sofá Módulo Brazo Derecho Sectional Sofa Right Arm
  1 x 54219 Mesa Baja 1 Coffee Table 1
  1 x 54220 Mesa Baja 2 Coffee Table 2

- 1 x 54214 Sofá Módulo Central Sectional Sofa Armless 1 x 54226 Sofá Módulo Central Chaiselongue Sectional Sofa Armless Chaiselongue 1 x 54224 Sofá Módulo Brazo Izquierdo Sectional Sofa Left Arm 1 x 54213 Puff L Ottoman L

- 5 x 54214 Sofá Módulo Central Sectional Sofa Armless
  2 x 54226 Sofá Módulo Central Chaiselongue Sectional Sofa Armless Chaiselongue
  2 x 54224 Sofá Módulo Brazo Izquierdo Sectional Sofa Left Arm
  2 x 54225 Sofá Módulo Brazo Derecho Sectional Sofa Right Arm
  2 x 54219 Juff L Oltroman L
  1 x 54219 Mesa Baja 1 Coffee Table 1
  1 x 54220 Mesa Baja 2 Coffee Table 2
  1 x 54221 Mesa Baja 3 Coffee Table 3