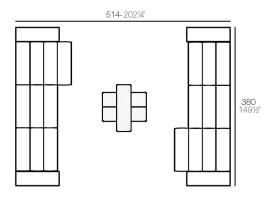

## **Combinations**

- 4 x 54214 Sofá Módulo Central Sectional Sofa Armiess
  2 x 54226 Sofá Módulo Central Chaiseiongue Sectional Sofa Armiess Chaiseiongue
  2 x 54224 Sofá Módulo Brazo Izquierdo Sectional Sofa Left Arm
  2 x 54225 Sofá Módulo Brazo Derecho Sectional Sofa Right Arm
  1 x 54219 Mesa Baja 1 Coffee Table 1
  1 x 54220 Mesa Baja 2 Coffee Table 2