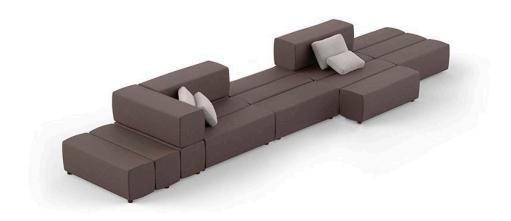

# Tablet sofa modular

### by Ramón Esteve

The outdoor sofa Tablet collection, designed by <u>Ramon Esteve</u> for <u>Vondom</u>, links new technologies and flexibility to the versatility of a sectional composition, creating a program based on the duality, identity and integration. Its character blends with the space and adapts itself to it.

### Description

Modular type sofa, made from flexible polyurethane foam. Completely upholstered, with fabrics that are designed exclusively for outdoor use, but that still maintain the warmth and comfort of a fabric for indoor use.

These fabrics are available in a wide range of colours, which offer the possibility of creating completely unique ,particular and comfortable spaces. This collection is suitable in and outdoors.