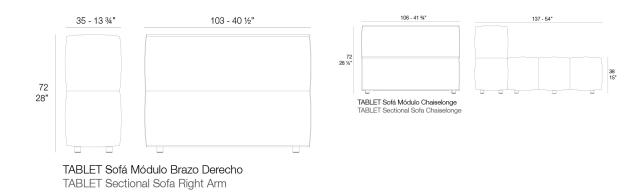

# **Modules**

TABLET Sofá Módulo Brazo Izquierdo TABLET Sectional Sofa Left Arm