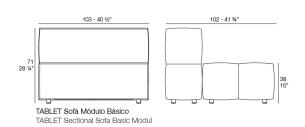

# **Modules**

TABLET Sofá Módulo Brazo Izquierdo TABLET Sectional Sofa Left Arm

## **Combinations**

- 4 x 54214 Sofá Módulo Central Sectional Sofa Armiess
  2 x 54226 Sofá Módulo Central Chaiseiongue Sectional Sofa Armiess Chaiseiongue
  2 x 54224 Sofá Módulo Brazo Izquierdo Sectional Sofa Left Arm
  2 x 54225 Sofá Módulo Brazo Derecho Sectional Sofa Right Arm
  1 x 54219 Mesa Baja 1 Coffee Table 1
  1 x 54220 Mesa Baja 2 Coffee Table 2