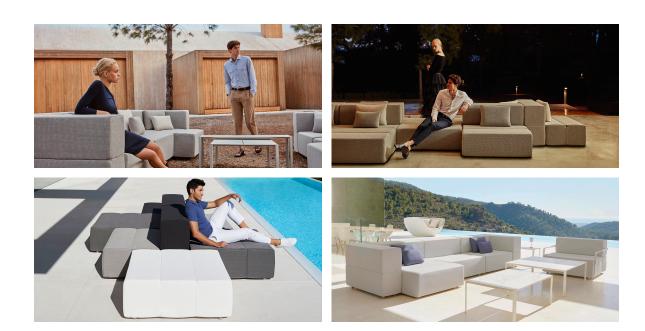

ofa Armless Chaiselongue
  2 x 54224 Sofá Módulo Brazo Izquierdo Sectional Sofa Left Arm
  2 x 54225 Sofá Módulo Brazo Derecho Sectional Sofa Right Arm
  2 x 54219 Juff L Oltroman L
  1 x 54219 Mesa Baja 1 Coffee Table 1
  1 x 54220 Mesa Baja 2 Coffee Table 2
  1 x 54221 Mesa Baja 3 Coffee Table 3

## **Finishes**

### finishes

#### **POLYURETHANE**

Furniture made of flexible polyurethane injected cold. This material possesses a high resilience and durability.

### fabric

#### **GLAD**





Soft and cozy fabric suitable for indoor and outdoor use.

#### **VARM**

Soft and cozy fabric suitable for indoor and outdoor use.

#### **HYGGE**

Soft and cozy fabric suitable for indoor and outdoor use.

#### **KROLLET**

Soft and cozy fabric suitable for indoor and outdoor use.

# **Ambients**