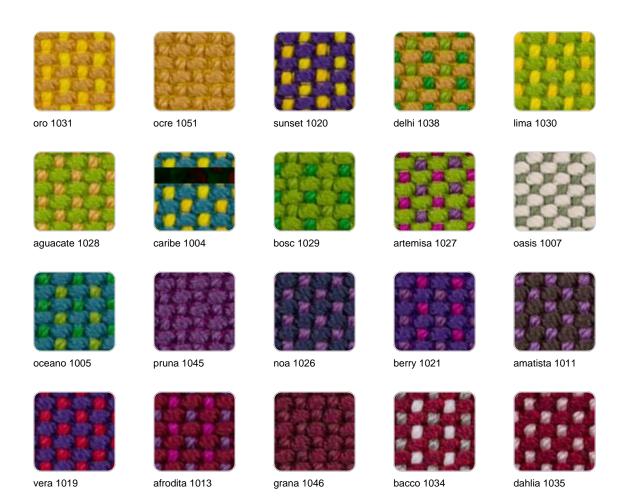

### fabric

#### **GLAD**

Soft and cozy fabric suitable for indoor and outdoor use.

#### **VARM**

Soft and cozy fabric suitable for indoor and outdoor use.

#### **HYGGE**

Soft and cozy fabric suitable for indoor and outdoor use.

#### **KROLLET**

Soft and cozy fabric suitable for indoor and outdoor use.