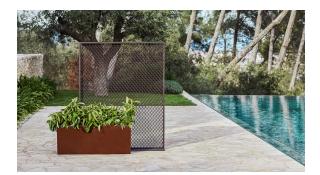

table, a high table, chairs, and a room divider.



1

#### Description

Space divider made with an aluminum profile and deployed mesh, all materials and components are resistant to extreme weather conditions. Available in different finishes.

Weight: 30.06 Kg



THE FACTORY Separador de Ambientes 120x150 THE FACTORY Room Divider 47 ¼"x 59 ¼" 2

## **Finishes**

### finishes

#### ALUMINIUM Ref. 54611

| traffic gray | almond | crema      | melon        | castoro fiber |
|--------------|--------|------------|--------------|---------------|
| red          | bronze | ecru       | modo green   | black         |
|              |        |            |              |               |
| purjai red   | white  | notte blue | british gray | pickle        |

Lacquered aluminium profile.

## Ambients