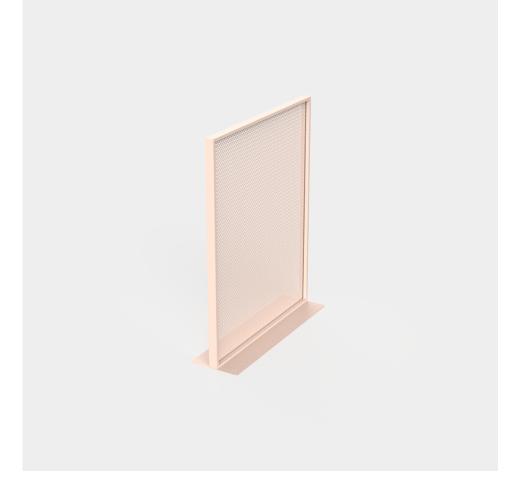

# The factory area divider 120x150 by Ramón Esteve

The Factory Collection, designed by <u>Ramon Esteve</u> for <u>Vondom</u>, is **characterized by the aluminum profile and the "deployé" mesh**. Discover this collection of aluminium furniture composed of a modular sofa, an armchair, a lounger, a side table, a lamp, a coffee table, a high table, chairs, and a room divider.

#### Description

Space divider made with an aluminum profile and deployed mesh, all materials and components are resistant to extreme weather conditions. Available in different finishes.

Weight: 30.06 Kg