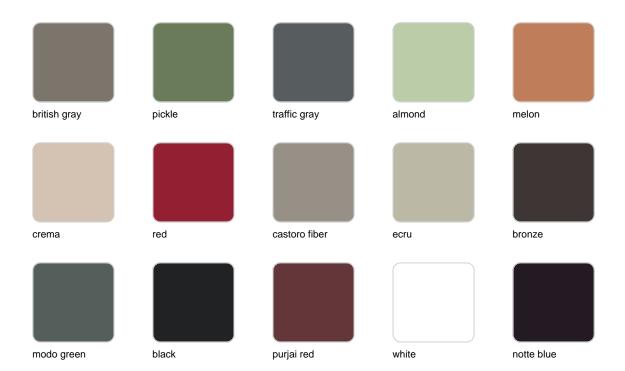

# The factory area divider 80x150

#### by Ramón Esteve

The Factory Collection, designed by <u>Ramon Esteve</u> for <u>Vondom</u>, is **characterized by the aluminum profile and the "deployé" mesh**. Discover this collection of aluminium furniture composed of a modular sofa, an armchair, a lounger, a side table, a lamp, a coffee table, a high table, chairs, and a room divider.



### Info

### Description

Space divider made with an aluminum profile and deployed mesh, all materials and components are resistant to extreme weather conditions. Available in different finishes.

Weight: 26.05 Kg



THE FACTORY Separador de Ambientes 80x150 THE FACTORY Room Divider 31 ½"x 59 ¼"

### **Finishes**

### finishes

#### ALUMINIUM Ref. 54613



Lacquered aluminium profile.

## **Ambients**