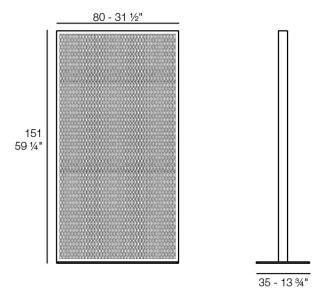

# The factory area divider 80x150

#### by Ramón Esteve

The Factory Collection, designed by <u>Ramon Esteve</u> for <u>Vondom</u>, is **characterized by the aluminum profile and the "deployé" mesh**. Discover this collection of aluminium furniture composed of a modular sofa, an armchair, a lounger, a side table, a lamp, a coffee table, a high table, chairs, and a room divider.



### Info

### Description

Space divider made with an aluminum profile and deployed mesh, all materials and components are resistant to extreme weather conditions. Available in different finishes.

Weight: 26.05 Kg



THE FACTORY Separador de Ambientes 80x150 THE FACTORY Room Divider 31 ½"x 59 ¼"

### **Finishes**

### finishes

#### ALUMINIUM Ref. 54613



Lacquered aluminium profile.

## **Ambients**