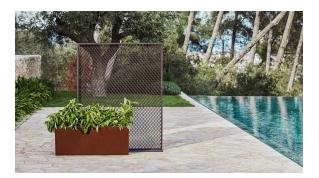

# The factory area divider 80x150

#### by Ramón Esteve

The Factory Collection, designed by <u>Ramon Esteve</u> for <u>Vondom</u>, is **characterized by the aluminum profile and the "deployé" mesh**. Discover this collection of aluminium furniture composed of a modular sofa, an armchair, a lounger, a side table, a lamp, a coffee table, a high table, chairs, and a room divider.



### Info

### Description

Space divider made with an aluminum profile and deployed mesh, all materials and components are resistant to extreme weather conditions. Available in different finishes.

Weight: 26.05 Kg



THE FACTORY Separador de Ambientes 80x150 THE FACTORY Room Divider 31 ½"x 59 ¼"

### **Finishes**

### finishes

#### ALUMINIUM Ref. 54613



Lacquered aluminium profile.

## **Ambients**