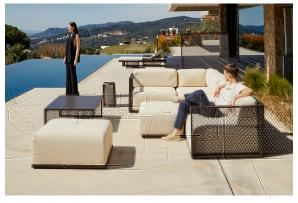

### by Ramón Esteve

The Factory Collection, designed by <u>Ramon Esteve</u> for <u>Vondom</u>, is **characterized by the aluminum profile and the "deployé" mesh**. Discover this collection of aluminium furniture composed of a modular sofa, an armchair, a lounger, a side table, a lamp, a coffee table, a high table, chairs, and a room divider.

### Description

Composing of an aluminum profile and deployed mesh, all materials and components are resistant to extreme weather conditions. Available in different finishes.

Weight: 8.76 Kg

THE FACTORY Mesa Baja 100x100
THE FACTORY Low Table 39 1/4"x 39 1/4"