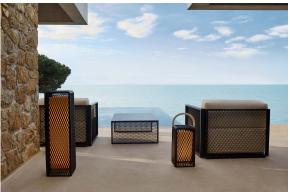

### by Ramón Esteve

The Factory Collection, designed by <u>Ramon Esteve</u> for <u>Vondom</u>, is **characterized by the aluminum profile and the "deployé" mesh**. Discover this collection of aluminium furniture composed of a modular sofa, an armchair, a lounger, a side table, a lamp, a coffee table, a high table, chairs, and a room divider.

### Description

Composing of an aluminum profile and deployed mesh, all materials and components are resistant to extreme weather conditions. Available in different finishes.

Weight: 8.76 Kg

THE FACTORY Mesa Baja 100x100
THE FACTORY Low Table 39 1/4"x 39 1/4"