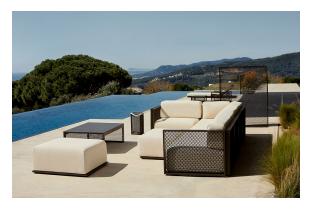

e factory coffee table 100x100x40

### by Ramón Esteve

The Factory Collection, designed by <u>Ramon Esteve</u> for <u>Vondom</u>, is **characterized by the aluminum profile and the "deployé" mesh**. Discover this collection of aluminium furniture composed of a modular sofa, an armchair, a lounger, a side table, a lamp, a coffee table, a high table, chairs, and a room divider.



### Info

### Description

Composing of an aluminum profile and deployed mesh, all materials and components are resistant to extreme weather conditions. Available in different finishes.

Weight: 8.76 Kg



THE FACTORY Mesa Baja 100x100
THE FACTORY Low Table 39 1/4"x 39 1/4"

## **Finishes**

### finishes

#### ALUMINIUM Ref. 54614



Lacquered aluminium profile.

### tableros

TABLE Ref. 54614TBL

# **Ambients**