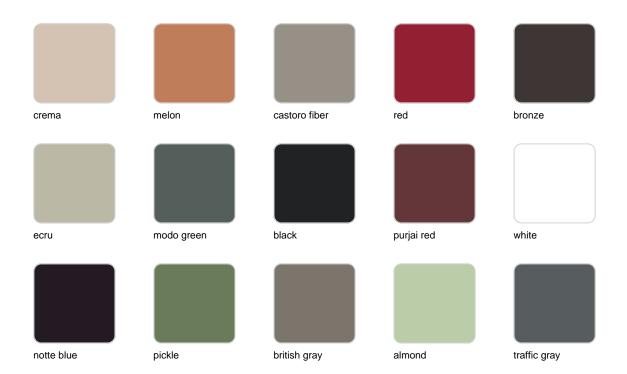

## **Finishes**

### finishes

#### ALUMINIUM Ref. 54614

Lacquered aluminium profile.