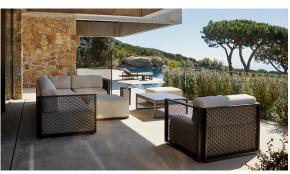

### by Ramón Esteve

The Factory Collection, designed by <u>Ramon Esteve</u> for <u>Vondom</u>, is **characterized by the aluminum profile and the "deployé" mesh**. Discover this collection of aluminium furniture composed of a modular sofa, an armchair, a lounger, a side table, a lamp, a coffee table, a high table, chairs, and a room divider.

### Description

Composing of an aluminum profile and deployed mesh, all materials and components are resistant to extreme weather conditions. Available in different finishes.

Weight: 8.76 Kg

THE FACTORY Mesa Baja 100x100
THE FACTORY Low Table 39 1/4"x 39 1/4"