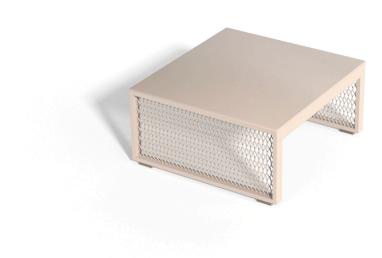

# The factory coffee table 100x100x40

### Description

Composing of an aluminum profile and deployed mesh, all materials and components are resistant to extreme weather conditions. Available in different finishes.

Weight: 8.76 Kg

THE FACTORY Mesa Baja 100x100
THE FACTORY Low Table 39 1/4"x 39 1/4"