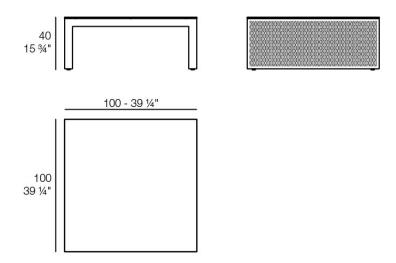

# The factory coffee table 100x100x40

### Description

Composing of an aluminum profile and deployed mesh, all materials and components are resistant to extreme weather conditions. Available in different finishes.

Weight: 8.76 Kg

THE FACTORY Mesa Baja 100x100
THE FACTORY Low Table 39 1/4"x 39 1/4"