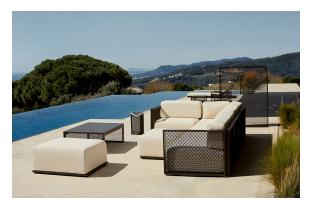

# The factory coffee table 120x80x40

### by Ramón Esteve

The Factory Collection, designed by <u>Ramon Esteve</u> for <u>Vondom</u>, is **characterized by the aluminum profile and the "deployé" mesh**. Discover this collection of aluminium furniture composed of a modular sofa, an armchair, a lounger, a side table, a lamp, a coffee table, a high table, chairs, and a room divider.



### Info

### Description

Composing of an aluminum profile and deployed mesh, all materials and components are resistant to extreme weather conditions. Available in different finishes.

Weight: 11.26 Kg



THE FACTORY Mesa Baja 120x80 THE FACTORY Low Table 471/4x 311/2

## **Finishes**

#### finishes

#### ALUMINIUM Ref. 54616



Lacquered aluminium profile.

### tableros

TABLE Ref. 54616TBL

# **Ambients**