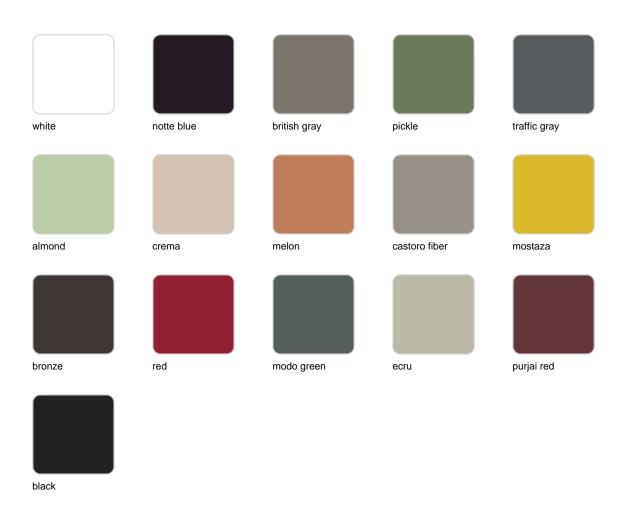

## **Finishes**

#### finishes

#### ALUMINIUM Ref. 54616

Lacquered aluminium profile.