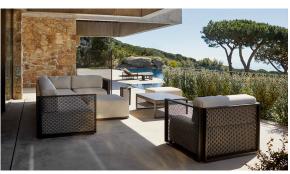

# The factory coffee table 120x80x40

### by Ramón Esteve

The Factory Collection, designed by <u>Ramon Esteve</u> for <u>Vondom</u>, is **characterized by the aluminum profile and the "deployé" mesh**. Discover this collection of aluminium furniture composed of a modular sofa, an armchair, a lounger, a side table, a lamp, a coffee table, a high table, chairs, and a room divider.

### Description

Composing of an aluminum profile and deployed mesh, all materials and components are resistant to extreme weather conditions. Available in different finishes.

Weight: 11.26 Kg

THE FACTORY Mesa Baja 120x80 THE FACTORY Low Table 471/4x 311/2