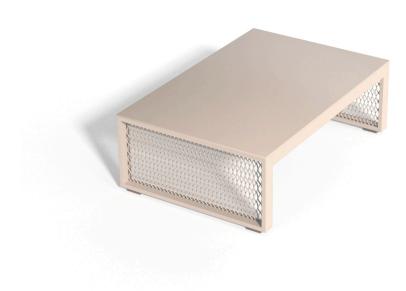

# The factory coffee table 120x80x40

### Description

Composing of an aluminum profile and deployed mesh, all materials and components are resistant to extreme weather conditions. Available in different finishes.

Weight: 11.26 Kg

THE FACTORY Mesa Baja 120x80 THE FACTORY Low Table 471/4x 311/2