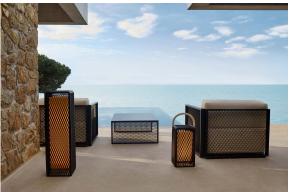

# The factory coffee table 120x80x40

### by Ramón Esteve

The Factory Collection, designed by <u>Ramon Esteve</u> for <u>Vondom</u>, is **characterized by the aluminum profile and the "deployé" mesh**. Discover this collection of aluminium furniture composed of a modular sofa, an armchair, a lounger, a side table, a lamp, a coffee table, a high table, chairs, and a room divider.

### Description

Composing of an aluminum profile and deployed mesh, all materials and components are resistant to extreme weather conditions. Available in different finishes.

Weight: 11.26 Kg

THE FACTORY Mesa Baja 120x80 THE FACTORY Low Table 471/4x 311/2