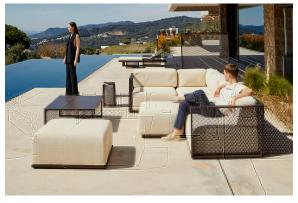

# The factory coffee table 120x80x40

### by Ramón Esteve

The Factory Collection, designed by <u>Ramon Esteve</u> for <u>Vondom</u>, is **characterized by the aluminum profile and the "deployé" mesh**. Discover this collection of aluminium furniture composed of a modular sofa, an armchair, a lounger, a side table, a lamp, a coffee table, a high table, chairs, and a room divider.

### Description

Composing of an aluminum profile and deployed mesh, all materials and components are resistant to extreme weather conditions. Available in different finishes.

Weight: 11.26 Kg

THE FACTORY Mesa Baja 120x80 THE FACTORY Low Table 471/4x 311/2