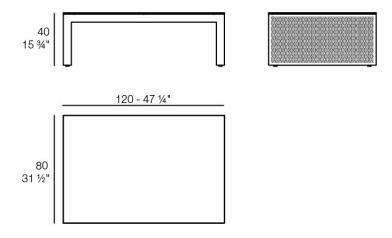

# The factory coffee table 120x80x40

### Description

Composing of an aluminum profile and deployed mesh, all materials and components are resistant to extreme weather conditions. Available in different finishes.

Weight: 11.26 Kg

THE FACTORY Mesa Baja 120x80 THE FACTORY Low Table 471/4x 311/2