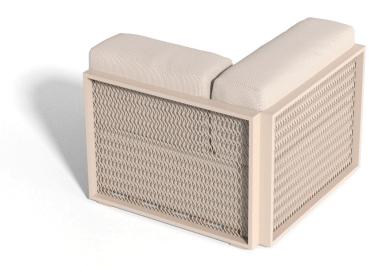

# The factory left corner section by Ramón Esteve

The Factory Collection, designed by <u>Ramon Esteve</u> for <u>Vondom</u>, is **characterized by the aluminum profile and the "deployé" mesh**. Discover this collection of aluminium furniture composed of a modular sofa, an armchair, a lounger, a side table, a lamp, a coffee table, a high table, chairs, and a room divider.

## Description

Made from aluminum and with a very comfortable padding. Our fabrics are available in a wide range of colours and very pleasant to touch. This collection is suitable for an indoor and an outdoor use.

Weight: 32.81 Kg

THE FACTORY Sofá Módulo Esquina Izquierda THE FACTORY Sectional Sofa Corner Left