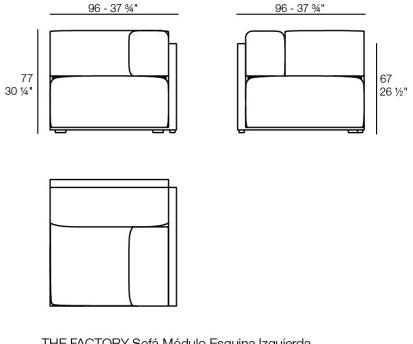

Weight: 32.81 Kg

THE FACTORY Sofá Módulo Esquina Izquierda THE FACTORY Sectional Sofa Corner Left