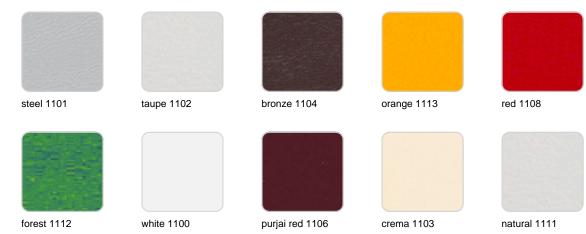

#### NAUTIC Ref. 54603RCO

black 1105

5

Soft leather like fabric suitable for indoor and outdoor use. Stantard option for upholstery.

| Ref. 54603RCO |                 |             |            |            |  |  |  |  |
|---------------|-----------------|-------------|------------|------------|--|--|--|--|
| forest 1224   | beige 1211      | bronze 1214 | khaki 1218 | steel 1208 |  |  |  |  |
| taupe 1209    | antrachite 1210 |             |            | Sieer 1200 |  |  |  |  |