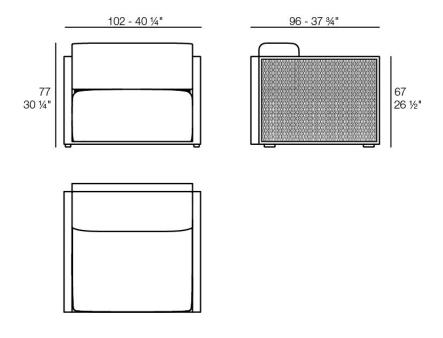

# The factory lounge chair

### by Ramón Esteve

The Factory Collection, designed by <u>Ramon Esteve</u> for <u>Vondom</u>, is **characterized by the aluminum profile and the "deployé" mesh**. Discover this collection of aluminium furniture composed of a modular sofa, an armchair, a lounger, a side table, a lamp, a coffee table, a high table, chairs, and a room divider.



## Info

## Description

Made from aluminum and with a very comfortable padding. Our fabrics are available in a wide range of colours and very pleasant to touch. This collection is suitable for an indoor and an outdoor use.

Weight: 36.72 Kg



## **Finishes**

### finishes

#### LACQUERED Ref. 54600



Lacquered aluminium profile.

## fabric

GLAD

Ref. 54600CO





Soft and cozy fabric suitable for indoor and outdoor use.

VARM Ref. 54600CO

Soft and cozy fabric suitable for indoor and outdoor use.

HYGGE Ref. 54600CO

Soft and cozy fabric suitable for indoor and outdoor use.

#### NAUTIC Ref. 54600CO





Soft leather like fabric suitable for indoor and outdoor use. Stantard option for upholstery.

#### SILVERTEX Ref. 54600CO



Vinyl fabric suitable for indoor and outdoor use. Special option for upholstery.

#### CREVIN Ref. 54600CO



Upholstery fabric, that as and natural appearance and can be easy cleaned by washing machines, allowing an easy removal of mildew. Suitable for indoor and outdoor use

CICO

Ref. 54600CO

Coz