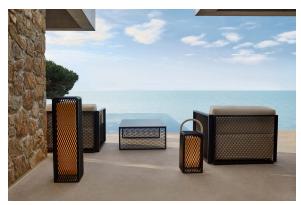

CREVIN Ref. 54600CO



Upholstery fabric, that as and natural appearance and can be easy cleaned by washing machines, allowing an easy removal of mildew. Suitable for indoor and outdoor use

CICO

Ref. 54600CO

Cozy fabric with an elegant look and soft touch.

ACAPULCO Ref. 54600CO

Cozy fabric with an elegant look and soft touch.

SIESTA

Ref. 54600CO

Cozy fabric with an elegant look and soft touch.

**IKON** 

Ref. 54600CO

Cozy fabric with an elegant look and soft touch.

**KROLLET** 

Ref. 54600CO

Soft and cozy fabric suitable for indoor and outdoor use.

**HERITAGE** 

Ref. 54600CO



granite 1531

Outdoor fabrics are waterproof 50% recycled acrylic, 47% acrylic and 3% PE.

#### SAVANE Ref. 54600CO







whisper 1502

Outdoor fabrics are waterproof 100% acrylic.

## **Ambients**