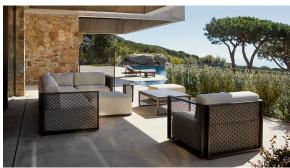

VIN Ref. 54600CO



Upholstery fabric, that as and natural appearance and can be easy cleaned by washing machines, allowing an easy removal of mildew. Suitable for indoor and outdoor use

CICO

Ref. 54600CO

Cozy fabric with an elegant look and soft touch.

ACAPULCO Ref. 54600CO

Cozy fabric with an elegant look and soft touch.

SIESTA

Ref. 54600CO

Cozy fabric with an elegant look and soft touch.

**IKON** 

Ref. 54600CO

Cozy fabric with an elegant look and soft touch.

**KROLLET** 

Ref. 54600CO

Soft and cozy fabric suitable for indoor and outdoor use.

**HERITAGE** 

Ref. 54600CO



granite 1531

Outdoor fabrics are waterproof 50% recycled acrylic, 47% acrylic and 3% PE.

#### SAVANE Ref. 54600CO







whisper 1502

Outdoor fabrics are waterproof 100% acrylic.

## **Ambients**