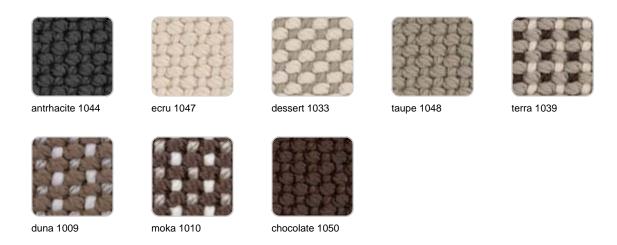

## fabric

GLAD

Ref. 54600CO

Soft and cozy fabric suitable for indoor and outdoor use.

VARM Ref. 54600CO

Soft and cozy fabric suitable for indoor and outdoor use.

HYGGE Ref. 54600CO

Soft and cozy fabric suitable for indoor and outdoor use.

Cozy fabric with an elegant look and soft touch.

ACAPULCO Ref. 54600CO

Cozy fabric with an elegant look and soft touch.

SIESTA

Ref. 54600CO

Cozy fabric with an elegant look and soft touch.

**IKON** 

Ref. 54600CO

Cozy fabric with an elegant look and soft touch.

**KROLLET** 

Ref. 54600CO

Soft and cozy fabric suitable for indoor and outdoor use.

**HERITAGE** 

Ref. 54600CO

granite 1531

Outdoor fabrics are waterproof 50% recycled acrylic, 47% acrylic and 3% PE.