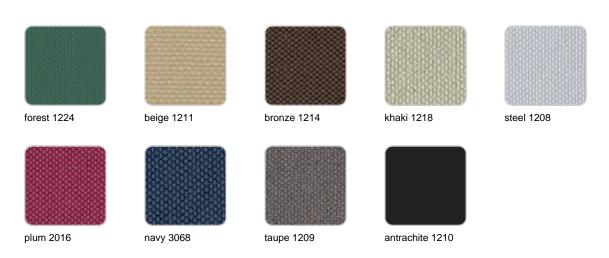

#### CREVIN Ref. 54600CO

Upholstery fabric, that as and natural appearance and can be easy cleaned by washing machines, allowing an easy removal of mildew. Suitable for indoor and outdoor use

CICO

Ref. 54600CO