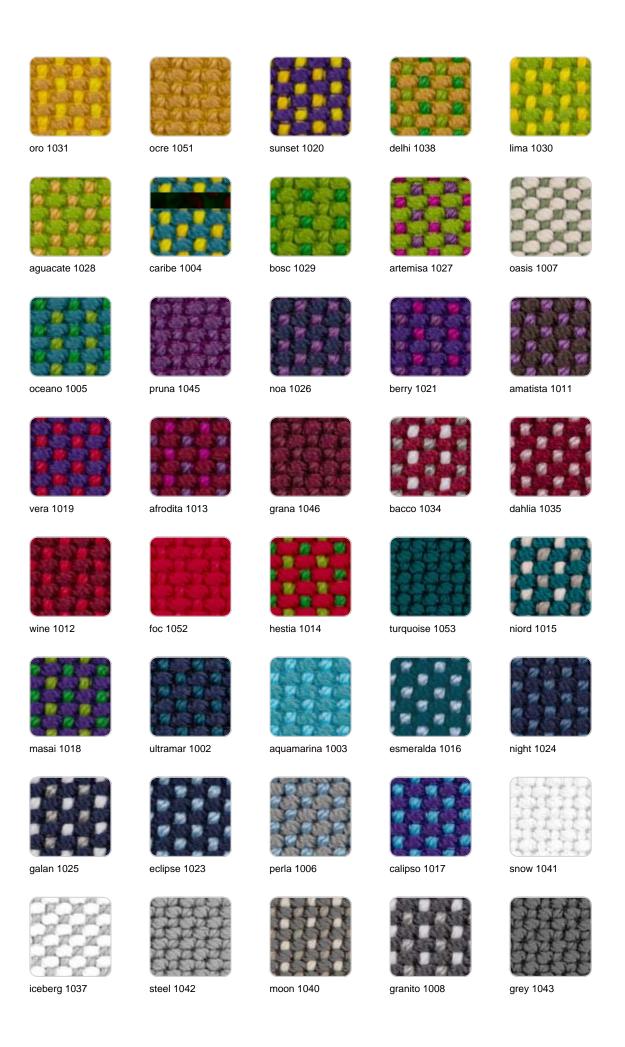

## fabric

GLAD

Ref. 54600CO

Soft and cozy fabric suitable for indoor and outdoor use.

VARM Ref. 54600CO

Soft and cozy fabric suitable for indoor and outdoor use.

HYGGE Ref. 54600CO

Soft and cozy fabric suitable for indoor and outdoor use.

#### NAUTIC Ref. 54600CO

Soft leather like fabric suitable for indoor and outdoor use. Stantard option for upholstery.

#### SILVERTEX Ref. 54600CO

Vinyl fabric suitable for indoor and outdoor use. Special option for upholstery.

#### CREVIN Ref. 54600CO

Upholstery fabric, that as and natural appearance and can be easy cleaned by washing machines, allowing an easy removal of mildew. Suitable for indoor and outdoor use

CICO

Ref. 54600CO

Cozy fabric with an elegant look and soft touch.

ACAPULCO Ref. 54600CO

Cozy fabric with an elegant look and soft touch.

SIESTA

Ref. 54600CO

Cozy fabric with an elegant look and soft touch.

**IKON** 

Ref. 54600CO

Cozy fabric with an elegant look and soft touch.

**KROLLET** 

Ref. 54600CO

Soft and cozy fabric suitable for indoor and outdoor use.

**HERITAGE** 

Ref. 54600CO

granite 1531

Outdoor fabrics are waterproof 50% recycled acrylic, 47% acrylic and 3% PE.

#### SAVANE Ref. 54600CO

whisper 1502

Outdoor fabrics are waterproof 100% acrylic.