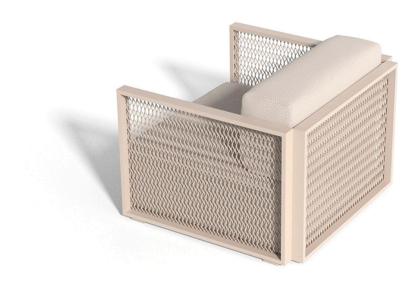

# The factory lounge chair

### by Ramón Esteve

The Factory Collection, designed by <u>Ramon Esteve</u> for <u>Vondom</u>, is **characterized by the aluminum profile and the "deployé" mesh**. Discover this collection of aluminium furniture composed of a modular sofa, an armchair, a lounger, a side table, a lamp, a coffee table, a high table, chairs, and a room divider.

## Description

Made from aluminum and with a very comfortable padding. Our fabrics are available in a wide range of colours and very pleasant to touch. This collection is suitable for an indoor and an outdoor use.