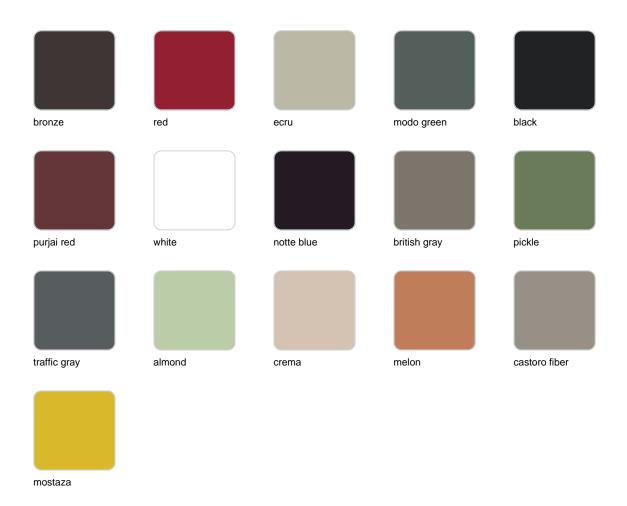

## **Finishes**

### finishes

#### LACQUERED Ref. 54600

Lacquered aluminium profile.