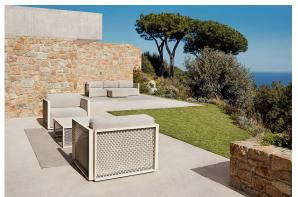

REVIN Ref. 54600CO



Upholstery fabric, that as and natural appearance and can be easy cleaned by washing machines, allowing an easy removal of mildew. Suitable for indoor and outdoor use

CICO

Ref. 54600CO

Cozy fabric with an elegant look and soft touch.

ACAPULCO Ref. 54600CO

Cozy fabric with an elegant look and soft touch.

SIESTA

Ref. 54600CO

Cozy fabric with an elegant look and soft touch.

**IKON** 

Ref. 54600CO

Cozy fabric with an elegant look and soft touch.

**KROLLET** 

Ref. 54600CO

Soft and cozy fabric suitable for indoor and outdoor use.

**HERITAGE** 

Ref. 54600CO



granite 1531

Outdoor fabrics are waterproof 50% recycled acrylic, 47% acrylic and 3% PE.

#### SAVANE Ref. 54600CO







whisper 1502

Outdoor fabrics are waterproof 100% acrylic.

## **Ambients**