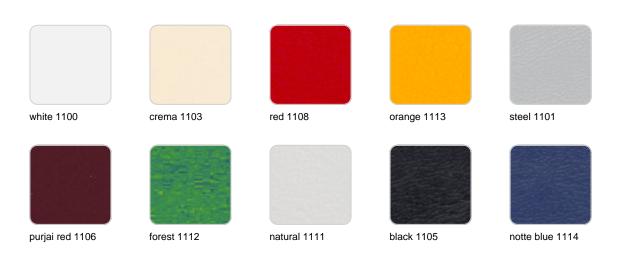

#### NAUTIC Ref. 54600CO

Soft leather like fabric suitable for indoor and outdoor use. Stantard option for upholstery.

#### SILVERTEX Ref. 54600CO

Vinyl fabric suitable for indoor and outdoor use. Special option for upholstery.