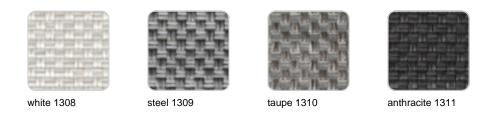

Outdoor fabrics are waterproof 50% recycled acrylic, 47% acrylic and 3% PE.

**SAVANE** 

Ref. 54603RCO

whisper 1502

white 1501

tornado 1503

Outdoor fabrics are waterproof 100% acrylic.