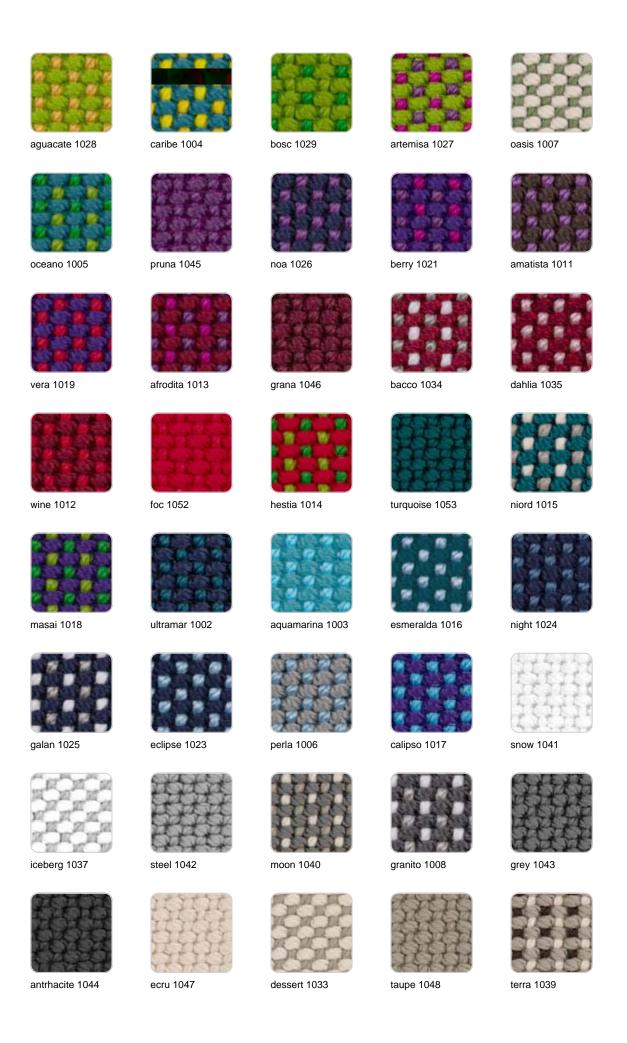

## fabric

GLAD Ref. 54603RCO

duna 1009

moka 1010

chocolate 1050

Soft and cozy fabric suitable for indoor and outdoor use.

**VARM** 

Ref. 54603RCO