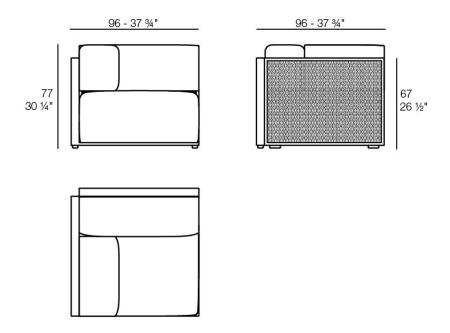

Weight: 32.81 Kg

THE FACTORY Sofá Módulo Esquina Derecha THE FACTORY Sectional Sofa Corner Right