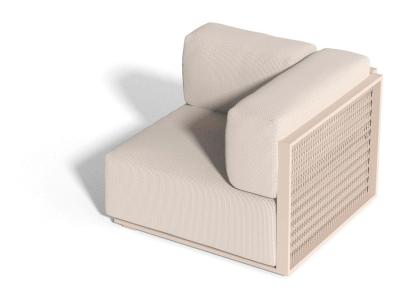

# The factory right corner section

# by Ramón Esteve

The Factory Collection, designed by <u>Ramon Esteve</u> for <u>Vondom</u>, is **characterized by the aluminum profile and the "deployé" mesh**. Discover this collection of aluminium furniture composed of a modular sofa, an armchair, a lounger, a side table, a lamp, a coffee table, a high table, chairs, and a room divider.

# Description

Made from aluminum and with a very comfortable padding. Our fabrics are available in a wide range of colours and very pleasant to touch. This collection is suitable for an indoor and an outdoor use.

Weight: 32.81 Kg

THE FACTORY Sofá Módulo Esquina Derecha THE FACTORY Sectional Sofa Corner Right