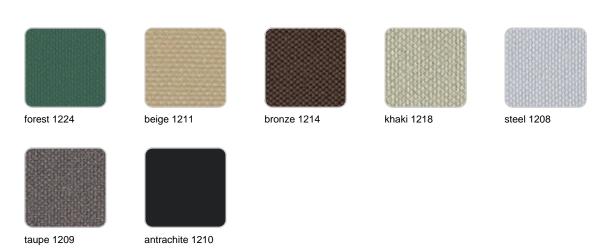

#### CREVIN Ref. 54603RCO

Upholstery fabric, that as and natural appearance and can be easy cleaned by washing machines, allowing an easy removal of mildew. Suitable for indoor and outdoor use

**CICO** 

Ref. 54603RCO

Cozy fabric with an elegant look and soft touch. ACAPULCO

Ref. 54603RCO

Cozy fabric with an elegant look and soft touch.

SIESTA

Ref. 54603RCO

Cozy fabric with an elegant look and soft touch.

**IKON** 