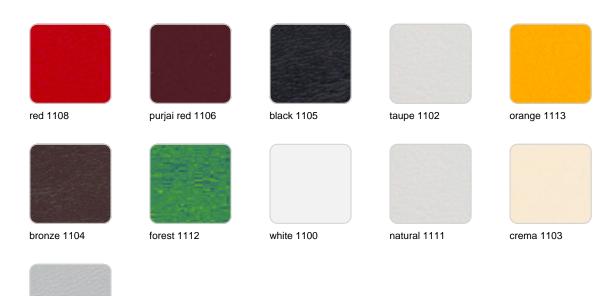

#### NAUTIC Ref. 54603RCO

steel 1101

Soft leather like fabric suitable for indoor and outdoor use. Stantard option for upholstery.