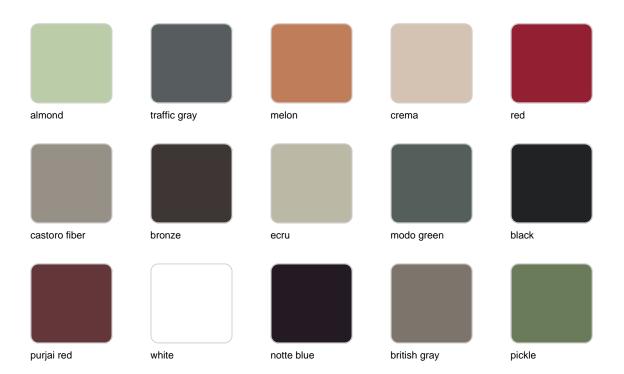

# **Finishes**

### finishes

#### ALUMINIUM Ref. 54610

Lacquered aluminium profile.