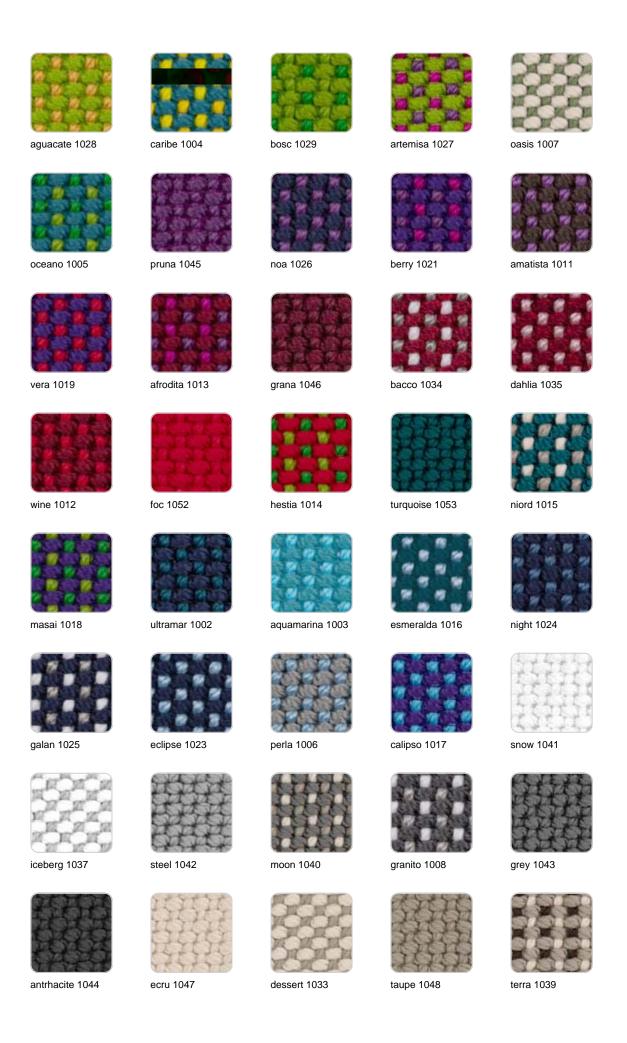

#### GLAD Ref. 54610CO

duna 1009

moka 1010

chocolate 1050

Soft and cozy fabric suitable for indoor and outdoor use.

VARM Ref. 54610CO

Soft and cozy fabric suitable for indoor and outdoor use.

HYGGE Ref. 54610CO