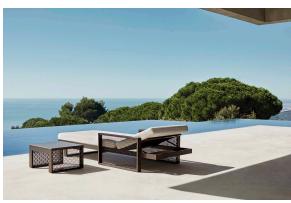

olstery.

#### CREVIN Ref. 54610CO



Upholstery fabric, that as and natural appearance and can be easy cleaned by washing machines, allowing an easy removal of mildew. Suitable for indoor and outdoor use

CICO

Ref. 54610CO

Cozy fabric with an elegant look and soft touch. ACAPULCO

Ref. 54610CO

Cozy fabric with an elegant look and soft touch.

SIESTA Ref. 54610CO

Cozy fabric with an elegant look and soft touch.

IKON Ref. 54610CO

Cozy fabric with an elegant look and soft touch.

KROLLET Ref. 54610CO

Soft and cozy fabric suitable for indoor and outdoor use.

HERITAGE Ref. 54610CO



granite 1531

Outdoor fabrics are waterproof 50% recycled acrylic, 47% acrylic and 3% PE.

SAVANE Ref. 54610CO







white 1501

ado 1503 wh

Outdoor fabrics are waterproof 100% acrylic.

# **Ambients**