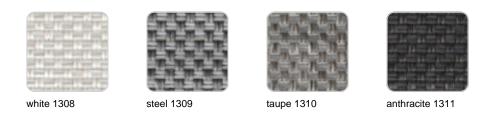

Cozy fabric with an elegant look and soft touch.

KROLLET Ref. 54610CO

Soft and cozy fabric suitable for indoor and outdoor use.

HERITAGE Ref. 54610CO

granite 1531

Outdoor fabrics are waterproof 50% recycled acrylic, 47% acrylic and 3% PE.

SAVANE Ref. 54610CO

white 1501

ado 1503 wh

Outdoor fabrics are waterproof 100% acrylic.