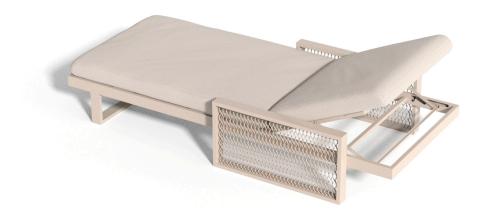

# The factory sun lounger

## by Ramón Esteve

The Factory Collection, designed by <u>Ramon Esteve</u> for <u>Vondom</u>, is **characterized by the aluminum profile and the "deployé" mesh**. Discover this collection of aluminium furniture composed of a modular sofa, an armchair, a lounger, a side table, a lamp, a coffee table, a high table, chairs, and a room divider.

# Description

Made from aluminum and with a very comfortable padding. Our fabrics are available in a wide range of colours and very pleasant to touch. This collection is suitable for an indoor and an outdoor use.

Weight: 28.18 Kg

THE FACTORY Tumbona
THE FACTORY Sun Lounger