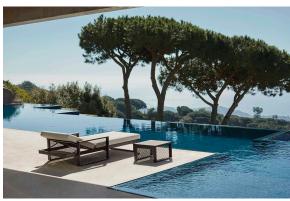

# The factory sun lounger

## by Ramón Esteve

The Factory Collection, designed by <u>Ramon Esteve</u> for <u>Vondom</u>, is **characterized by the aluminum profile and the "deployé" mesh**. Discover this collection of aluminium furniture composed of a modular sofa, an armchair, a lounger, a side table, a lamp, a coffee table, a high table, chairs, and a room divider.

Weight: 28.18 Kg

THE FACTORY Tumbona
THE FACTORY Sun Lounger