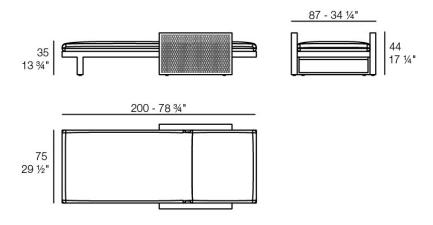

# The factory sun lounger

## by Ramón Esteve

The Factory Collection, designed by <u>Ramon Esteve</u> for <u>Vondom</u>, is **characterized by the aluminum profile and the "deployé" mesh**. Discover this collection of aluminium furniture composed of a modular sofa, an armchair, a lounger, a side table, a lamp, a coffee table, a high table, chairs, and a room divider.



# Info

# Description

Made from aluminum and with a very comfortable padding. Our fabrics are available in a wide range of colours and very pleasant to touch. This collection is suitable for an indoor and an outdoor use.

Weight: 28.18 Kg



THE FACTORY Tumbona
THE FACTORY Sun Lounger

# **Finishes**

### finishes

#### ALUMINIUM Ref. 54610



Lacquered aluminium profile.

### fabric

#### GLAD Ref. 54610CO











duna 1009

moka 1010

chocolate 1050

Soft and cozy fabric suitable for indoor and outdoor use.

VARM Ref. 54610CO

Soft and cozy fabric suitable for indoor and outdoor use.

HYGGE Ref. 54610CO

Soft and cozy fabric suitable for indoor and outdoor use.

#### NAUTIC Ref. 54610CO



Soft leather like fabric suitable for indoor and outdoor use. Stantard option for upholstery.

#### SILVERTEX Ref. 54610CO



Vinyl fabric suitable for indoor and outdoor use. Special option for upholstery.

#### CREVIN Ref. 54610CO



Upholstery fabric, that as and natural appearance and can be easy cleaned by washing machines, allow