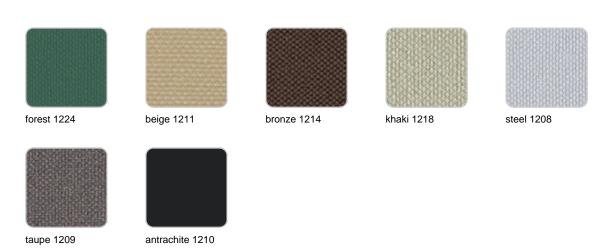

Cozy fabric with an elegant look and soft touch. ACAPULCO

Ref. 54610CO

Cozy fabric with an elegant look and soft touch.

SIESTA Ref. 54610CO

Cozy fabric with an elegant look and soft touch.

IKON Ref. 54610CO

Cozy fabric with an elegant look and soft touch.

KROLLET Ref. 54610CO

Soft and cozy fabric suitable for indoor and outdoor use.

HERITAGE Ref. 54610CO

granite 1531

Outdoor fabrics are waterproof 50% recycled acrylic, 47% acrylic and 3% PE.