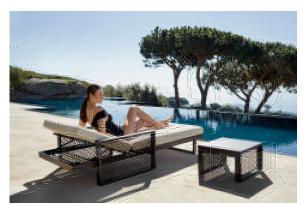

stery.

#### CREVIN Ref. 54610CO



Upholstery fabric, that as and natural appearance and can be easy cleaned by washing machines, allowing an easy removal of mildew. Suitable for indoor and outdoor use

CICO

Ref. 54610CO

Cozy fabric with an elegant look and soft touch. ACAPULCO

Ref. 54610CO

Cozy fabric with an elegant look and soft touch.

SIESTA Ref. 54610CO

Cozy fabric with an elegant look and soft touch.

IKON Ref. 54610CO

Cozy fabric with an elegant look and soft touch.

KROLLET Ref. 54610CO

Soft and cozy fabric suitable for indoor and outdoor use.

HERITAGE Ref. 54610CO



granite 1531

Outdoor fabrics are waterproof 50% recycled acrylic, 47% acrylic and 3% PE.

SAVANE Ref. 54610CO







white 1501

ado 1503 wh

Outdoor fabrics are waterproof 100% acrylic.

# **Ambients**