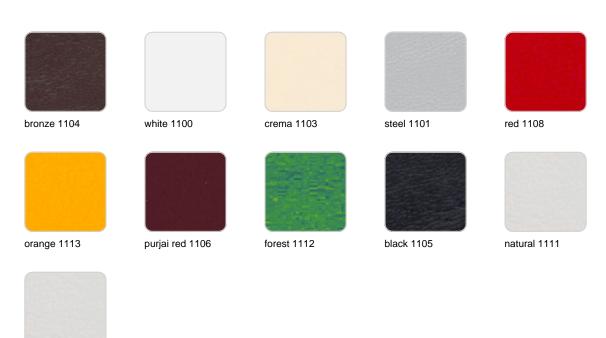

#### NAUTIC Ref. 54610CO

Soft leather like fabric suitable for indoor and outdoor use. Stantard option for upholstery.

#### SILVERTEX Ref. 54610CO

Vinyl fabric suitable for indoor and outdoor use. Special option for upholstery.

#### CREVIN Ref. 54610CO

Upholstery fabric, that as and natural appearance and can be easy cleaned by washing machines, allowing an easy removal of mildew. Suitable for indoor and outdoor use

CICO

Ref. 54610CO