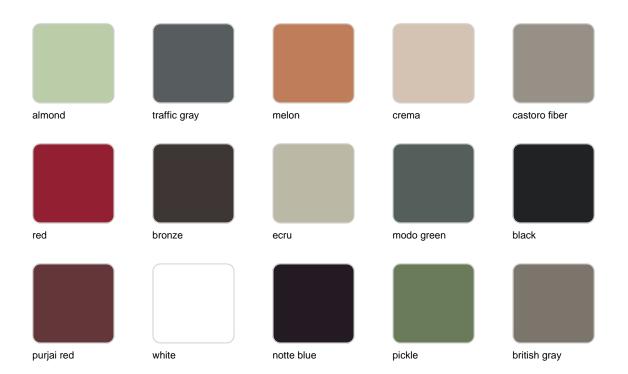

# **Finishes**

### finishes

#### ALUMINIUM Ref. 54623

Lacquered aluminium profile.