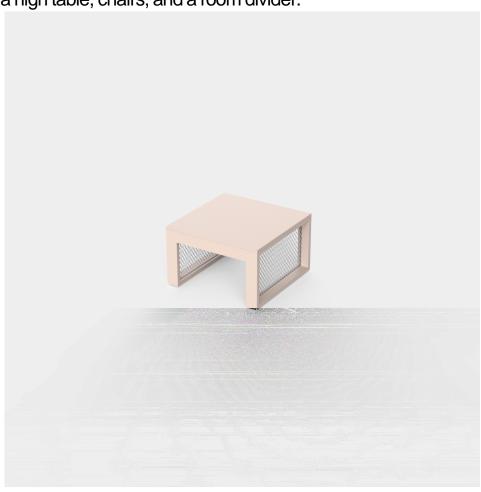

## by Ramón Esteve

The Factory Collection, designed by <u>Ramon Esteve</u> for <u>Vondom</u>, is **characterized by the aluminum profile and the "deployé" mesh**. Discover this collection of aluminium furniture composed of a modular sofa, an armchair, a lounger, a side table, a lamp, a coffee table, a high table, chairs, and a room divider.

# Description

Composing of an aluminum profile and deployed mesh, all materials and components are resistant to extreme weather conditions. Available in different finishes.

Weight: 5.74 Kg

THE FACTORY Mesa Tumbona
THE FACTORY Table Sun Lounger