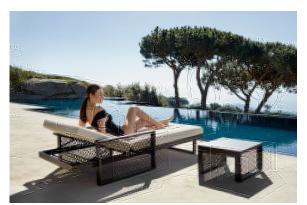

# The factory table sun lounger

## by Ramón Esteve

The Factory Collection, designed by <u>Ramon Esteve</u> for <u>Vondom</u>, is **characterized by the aluminum profile and the "deployé" mesh**. Discover this collection of aluminium furniture composed of a modular sofa, an armchair, a lounger, a side table, a lamp, a coffee table, a high table, chairs, and a room divider.

# Description

Composing of an aluminum profile and deployed mesh, all materials and components are resistant to extreme weather conditions. Available in different finishes.

Weight: 5.74 Kg

THE FACTORY Mesa Tumbona
THE FACTORY Table Sun Lounger

# **Ambients**