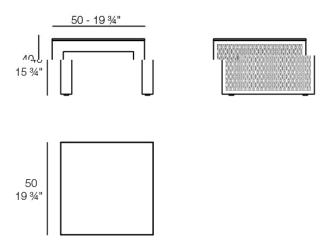

# Description

Composing of an aluminum profile and deployed mesh, all materials and components are resistant to extreme weather conditions. Available in different finishes.

Weight: 5.74 Kg

THE FACTORY Mesa Tumbona
THE FACTORY Table Sun Lounger