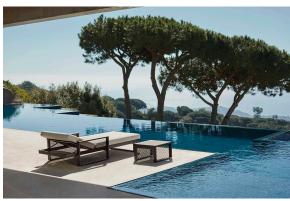

# The factory table sun lounger

## by Ramón Esteve

The Factory Collection, designed by <u>Ramon Esteve</u> for <u>Vondom</u>, is **characterized by the aluminum profile and the "deployé" mesh**. Discover this collection of aluminium furniture composed of a modular sofa, an armchair, a lounger, a side table, a lamp, a coffee table, a high table, chairs, and a room divider.

# **Ambients**