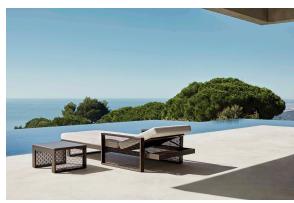

# The factory table sun lounger

## by Ramón Esteve

The Factory Collection, designed by <u>Ramon Esteve</u> for <u>Vondom</u>, is **characterized by the aluminum profile and the "deployé" mesh**. Discover this collection of aluminium furniture composed of a modular sofa, an armchair, a lounger, a side table, a lamp, a coffee table, a high table, chairs, and a room divider.



# Info

# Description

Composing of an aluminum profile and deployed mesh, all materials and components are resistant to extreme weather conditions. Available in different finishes.

Weight: 5.74 Kg



THE FACTORY Mesa Tumbona
THE FACTORY Table Sun Lounger

# **Finishes**

### finishes

#### ALUMINIUM Ref. 54623



Lacquered aluminium profile.

### tableros

TABLE Ref. 54623TBL

# **Ambients**