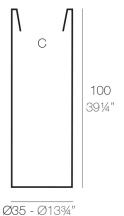

# **TOWER Ø 35×100**

### Weight

6.5 Kg

TORRE Ø35 cm TOWER Ø13¾"

 $C = \emptyset 29 \times 32 \text{ cm}$  $C = \emptyset 11\frac{1}{2}$ " x  $12\frac{1}{2}$ "