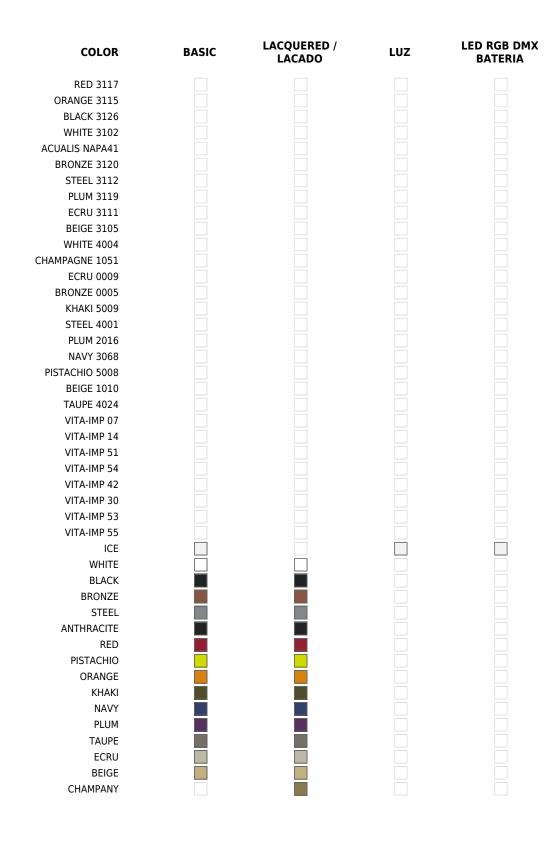

## **Finishes**

## **RGBW LED DMX** BASIC Unit with internal lighting with RGBW LED technology and remote Matt Polyethylene control unit for switching colors. Also controlLED by DMX-1024 (wireless), enabling communication between one or more products LACQUERED simultaneously via the DMX transmitter (not included). **RGBW LED BATTERY** Lacquered Polyethylene LIGHT Unit with internal lighting with battery-powered RGBW LED technology. Includes charger and remote control for switching

White internally lit unit with LED technology. Available only in matte

colors and charger. Available only in matte ice white finish.

#### ice white finish.

## **RGBW LED**

#### Ref. 63002L

Unit with internal lighting with RGBW LED technology and remote control unit for switching colors. Available only in matte ice white finish. Remote control included.

## **RGBW LED DMX BATTERY**

#### Ref. 63002DY

Unit with internal lighting with RGBW LED technology and remote control unit for switching colors. Also controlLED by DMX-1024 (wireless), enabling communication between one or more products simultaneously via the DMX transmitter (not included).