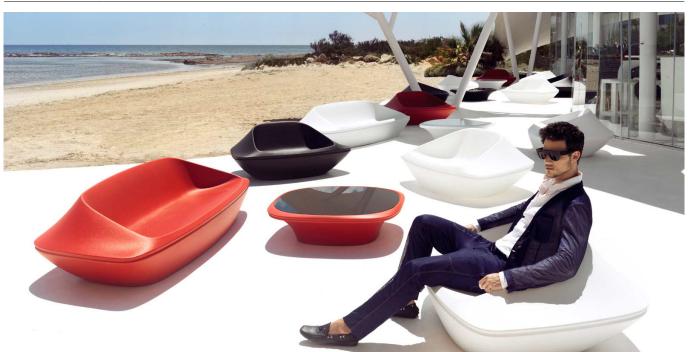

## By Ora Ïto

The collection results from "genetic mutation experiments" between the iconic languages of pagodas and UFOs. It is characterised by the opposition of negative and positive shapes. This creative approach gave birth to a Marta Pan inspired monolithic, fluid and sculptural line that encourages comfort and relaxation. Its items make it possible to create different combinations which are easily adaptable to outdoor spaces thanks to its elegant and resistant materials. The colors, range of finishes and interior lighting expands the possibilities to create different environments. View online: https://www.vondom.com/products/63002