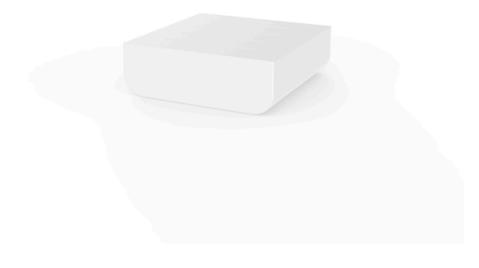

Products / Low Tables / Ulm Coffee Table

## Ulm coffee table by Ramón Esteve

Ulm <u>furniture collection</u>, designed by <u>Ramón Esteve</u> for <u>Vondom</u>, is fashioned as the new norm with an **inherit universal and logical appeal**. A functional seating collection that strikes a perfect balance between design, technology, and ergonomics based on basic cube, prism, and spherical shapes.

#### Description

Made of polyethylene resin by rotational moulding. 100% Recyclable. Item suitable for indoor and outdoor use. Available in different finishes.

Weight: 13.65 Kg