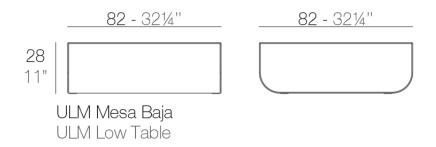

## Info

#### Description

Made of polyethylene resin by rotational moulding. 100% Recyclable. Item suitable for indoor and outdoor use. Available in different finishes.

Weight: 13.65 Kg