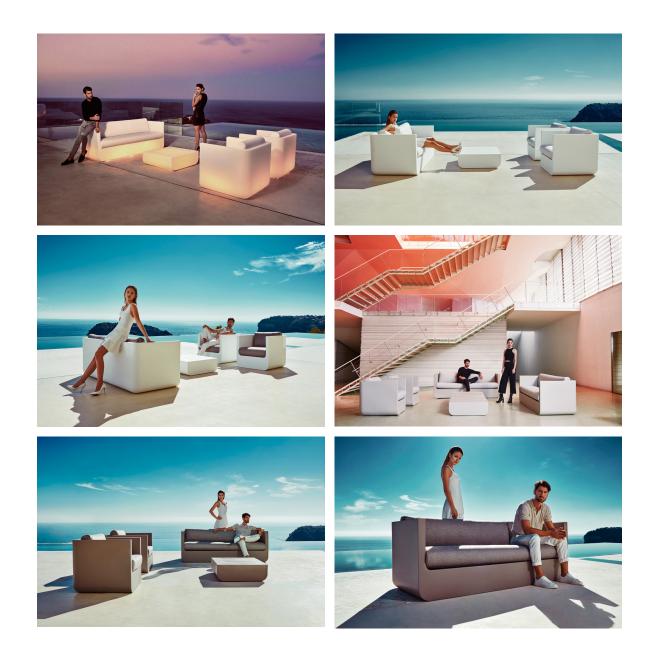

## Ulm coffee table by Ramón Esteve

Ulm <u>furniture collection</u>, designed by <u>Ramón Esteve</u> for <u>Vondom</u>, is fashioned as the new norm with an **inherit universal and logical appeal**. A functional seating collection that strikes a perfect balance between design, technology, and ergonomics based on basic cube, prism, and spherical shapes.

## Ambients