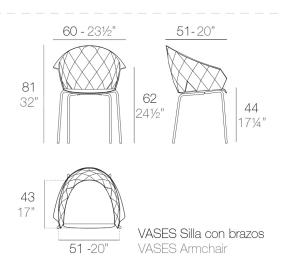

# **VASES ARMCHAIR**

## **By JM Ferrero**

VASES, is made up of flowerpots, furniture and lighting designed by the Valencian designer JMFerrero. It's shapes were inspired by diamond cutting, producing pieces of clear-cut shapes and great style, creating a big visual impact.

View online: https://www.vondom.com/products/47070

# Features

#### Description

Injected polypropylene with fiber glass. The legs are made in powder coated stailess steel in a colour to match the seat.

#### Weight

6.2 Kg



1

# **Finishes**

### BASIC PP

Rof 17070

LACQUERED

Ref. 47070F

Available in various colors

COLORBASIC<br/>INJECCTION PPWHITE 3101RED 3114BLACK 3102ANTHRACITE 3106WHITEBLACKBRONZEREDECRU



2



4