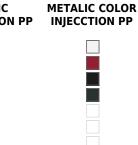

### BASIC PP

Rof 17070

LACQUERED

Ref. 47070F

Available in various colors

COLORBASIC<br/>INJECCTION PPWHITE 3101RED 3114BLACK 3102ANTHRACITE 3106WHITEBLACKBRONZEREDECRU

2

4