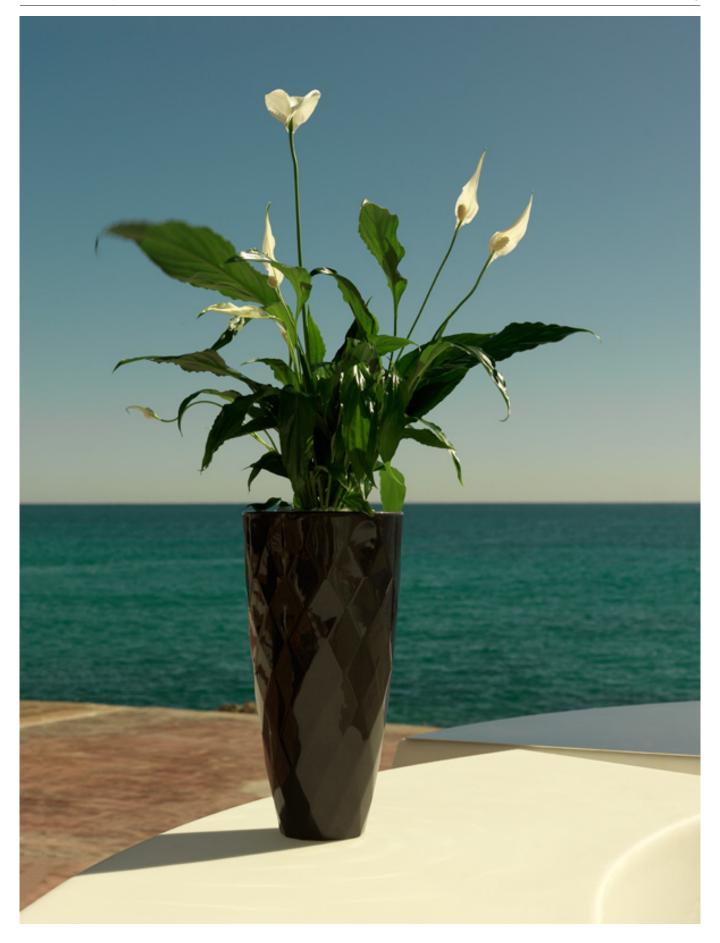

# **VASES NANO PLANTER Ø14×12**

## By JM Ferrero

VASES, is made up of flowerpots, furniture and lighting designed by the Valencian designer JMFerrero. It's shapes were inspired by diamond cutting, producing pieces of clear-cut shapes and great style, creating a big visual impact.

#### **Description**

Pot made of polyethylene resin by rotational moulding. 100% Recyclable. Item suitable for indoor and outdoor use. Available in different finishes.

0.2 Kg

VASES NANO Ø14 x 12 cm  $C = \emptyset12 \times 6 \text{ cm}$ VASES NANO Ø51/2" x 43/4"