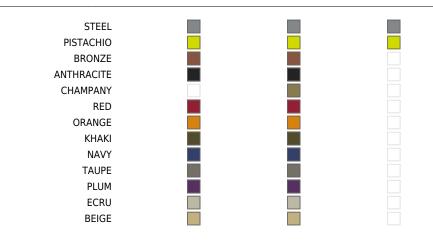

# **Finishes**

### BASIC

Ref. 47028A

Matt Polyethylene

### LACQUERED

Lacquered Polyethylene

| COLOR | BASIC | LACQUERED /<br>LACADO | LUZ |
|-------|-------|-----------------------|-----|
| ICE   |       |                       |     |
| WHITE |       |                       |     |
| BLACK |       |                       |     |

LIGHT

Ref. 47028W

ice white finish.