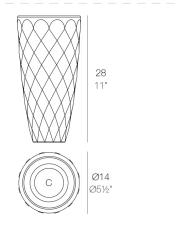

# **VASES NANO PLANTER Ø14×28**

#### Weight

0.5 Kg

VASES NANO Ø14 x 28 cm VASES NANO Ø51/2" x 11"

White internally lit unit with LED technology. Available only in matte

# $C = \emptyset 12 \times 14 \text{ cm}$ $C = \emptyset 434" \times 51/2"$