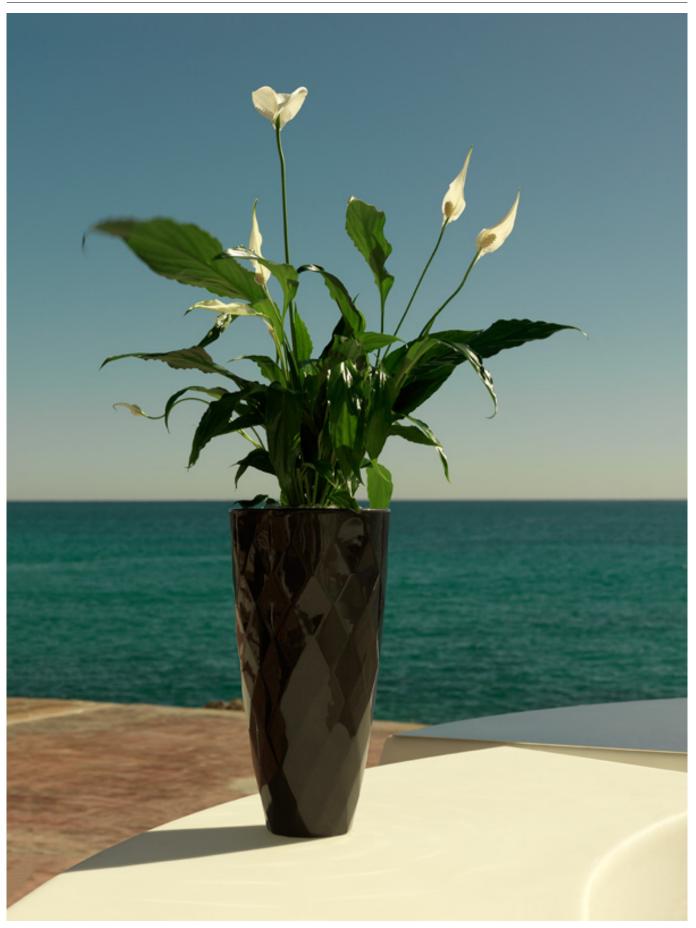

## **By JM Ferrero**

VASES, is made up of flowerpots, furniture and lighting designed by the Valencian designer JMFerrero. It's shapes were inspired by diamond cutting, producing pieces of clear-cut shapes and great style, creating a big visual impact.

#### Description

Pot made of polyethylene resin by rotational moulding. 100% Recyclable. Item suitable for indoor and outdoor use. Available in different finishes.