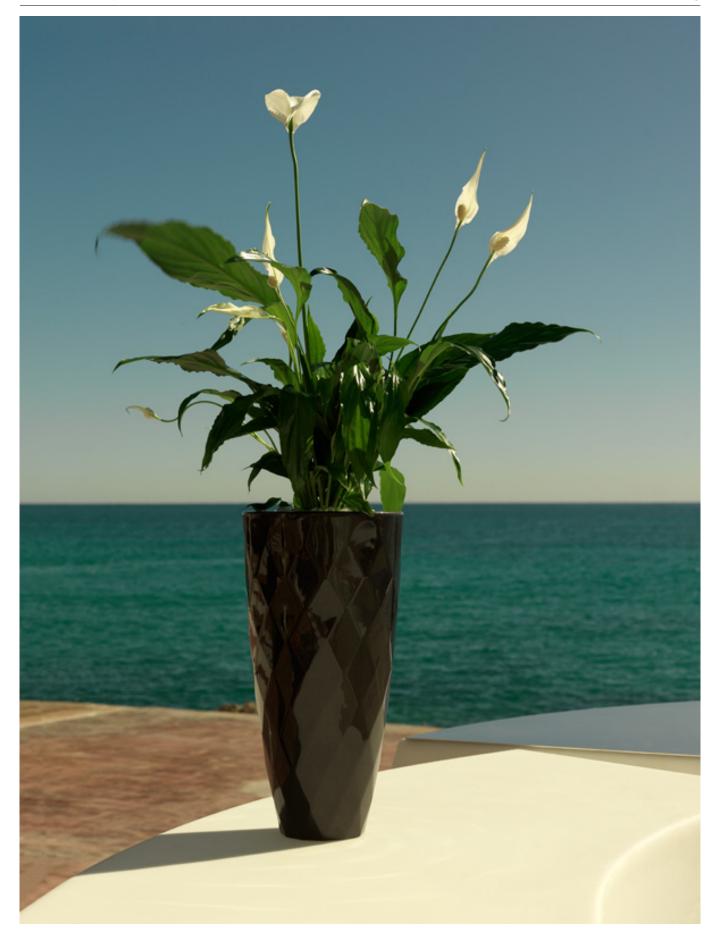

# By JM Ferrero

VASES, is made up of flowerpots, furniture and lighting designed by the Valencian designer JMFerrero. It's shapes were inspired by diamond cutting, producing pieces of clear-cut shapes and great style, creating a big visual impact.

#### **Description**

Pot made of polyethylene resin by rotational moulding. 100% Recyclable. Item suitable for indoor and outdoor use. Available in different finishes.