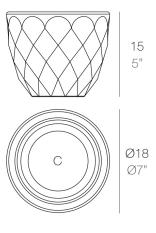

# **VASES NANO PLANTER Ø18×15**

#### Weight

0.4 Kg

VASES NANO Ø18 x 15 cm VASES NANO Ø7" x 5"  $C = \emptyset 15 \times 9 \text{ cm}$  $C = \emptyset 6" \times 31/2"$ 