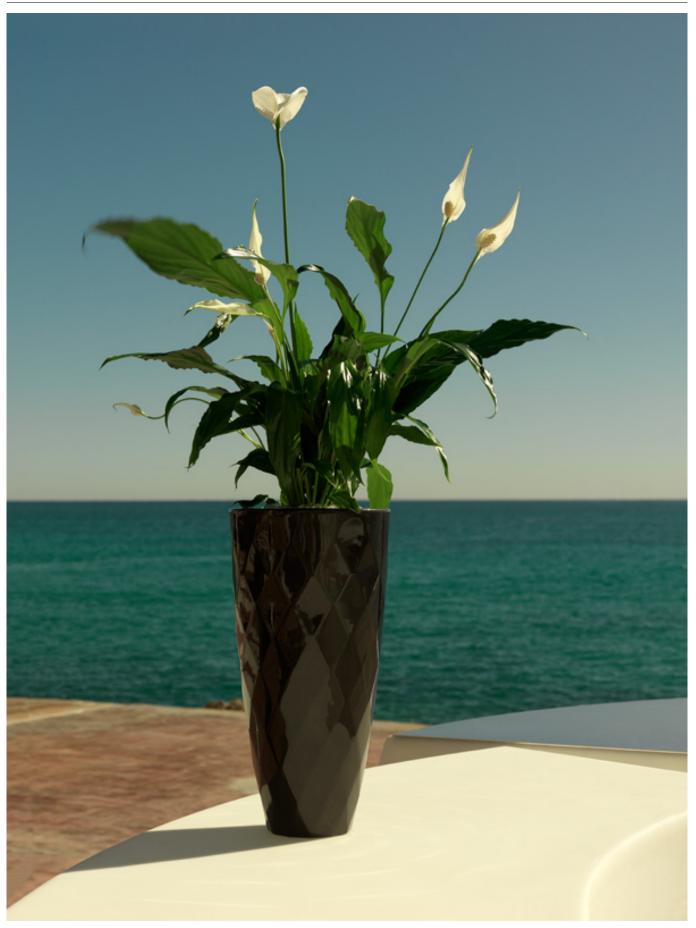

### **By JM Ferrero**

VASES, is made up of flowerpots, furniture and lighting designed by the Valencian designer JMFerrero. It's shapes were inspired by diamond cutting, producing pieces of clear-cut shapes and great style, creating a big visual impact.

#### Description

Pot made of polyethylene resin by rotational moulding. 100% Recyclable. Item suitable for indoor and outdoor use. Available in different finishes.