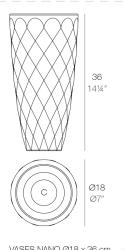

# **VASES NANO PLANTER Ø18×36**

#### Weight

0.9 Kg

VASES NANO Ø18 x 36 cm VASES NANO Ø7" x 14¼"

White internally lit unit with LED technology. Available only in matte

 $C = \emptyset 15 \times 19 \text{ cm}$  $C = \emptyset 6" \times 7\%$ "