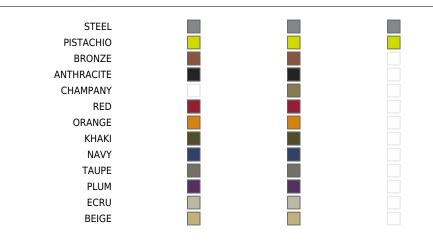

#### BASIC

Ref. 47036A

Matt Polyethylene

#### LACQUERED

Ref. 47036F

Lacquered Polyethylene

| COLOR | BASIC | LACQUERED /<br>LACADO | LUZ |
|-------|-------|-----------------------|-----|
| ICE   |       |                       |     |
| WHITE |       |                       |     |
| BLACK |       |                       |     |

LIGHT

Ref. 47036W

ice white finish.