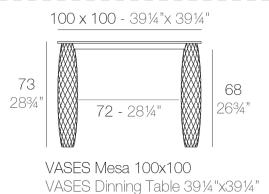

# VASES TABLE 100x100x73

### By JM Ferrero



VASES, is made up of flowerpots, furniture and lighting designed by the Valencian designer JMFerrero. It's shapes were inspired by diamond cutting, producing pieces of clear-cut shapes and great style, creating a big visual impact.

View online: https://www.vondom.com/products/47080

#### **Features**

#### **Description**

Made of polyethylene resin by rotational moulding. 100% Recyclable. Item suitable for indoor and outdoor use. Available in different finishes.

#### Weight

26.9 Kg



## **Finishes**

BASIC LACQUERED

Ref. 47080 Ref. 47080F

Matt Polyethylene Lacquered Polyethylene

| COLOR      | BASIC | LACQUERED /<br>LACADO |
|------------|-------|-----------------------|
| ICE        |       |                       |
| WHITE      |       |                       |
| BLACK      |       |                       |
| BRONZE     |       |                       |
| STEEL      |       |                       |
| ANTHRACITE |       |                       |
| RED        |       |                       |
| PISTACHIO  |       |                       |
| ORANGE     |       |                       |

| KHAKI    |  |  |
|----------|--|--|
| NAVY     |  |  |
| TAUPE    |  |  |
| PLUM     |  |  |
| ECRU     |  |  |
| BEIGE    |  |  |
| CHAMPANY |  |  |