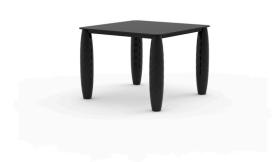

# VASES TABLE 100x100x73

### By JM Ferrero

VASES, is made up of flowerpots, furniture and lighting designed by the Valencian designer JMFerrero. It's shapes were inspired by diamond cutting, producing pieces of clear-cut shapes and great style, creating a big visual impact.