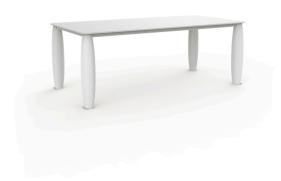

# **VASES TABLE 210x100x73**

## By JM Ferrero

VASES, is made up of flowerpots, furniture and lighting designed by the Valencian designer JMFerrero. It's shapes were inspired by diamond cutting, producing pieces of clear-cut shapes and great style, creating a big visual impact.

#### **Description**

Made of polyethylene resin by rotational moulding. 100% Recyclable. Item suitable for indoor and outdoor use. Available in different finishes.