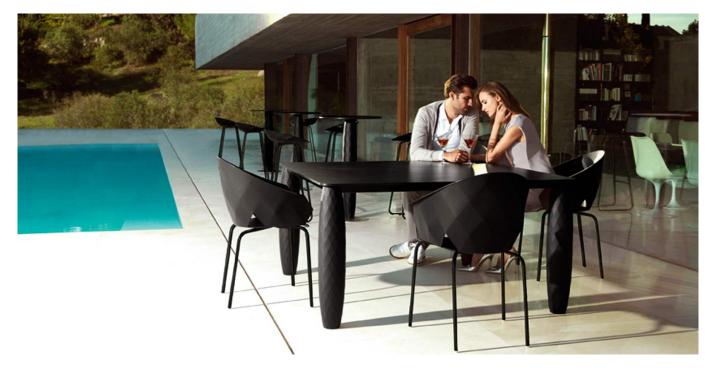

# **VASES TABLE 210x100x73**

## By JM Ferrero

VASES, is made up of flowerpots, furniture and lighting designed by the Valencian designer JMFerrero. It's shapes were inspired by diamond cutting, producing pieces of clear-cut shapes and great style, creating a big visual impact.

#### **Description**

Made of polyethylene resin by rotational moulding. 100% Recyclable. Item suitable for indoor and outdoor use. Available in different finishes.