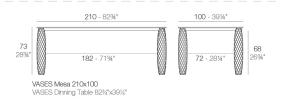

# **VASES TABLE 210x100x73**

## By JM Ferrero



VASES, is made up of flowerpots, furniture and lighting designed by the Valencian designer JMFerrero. It's shapes were inspired by diamond cutting, producing pieces of clear-cut shapes and great style, creating a big visual impact.

View online: https://www.vondom.com/products/47079

#### **Features**

#### **Description**

Made of polyethylene resin by rotational moulding. 100% Recyclable. Item suitable for indoor and outdoor use. Available in different finishes.



#### Weight

54.31 Kg

### **Finishes**

BASIC LACQUERED

Ref. 47079

Ref. 47079F

Matt Polyethylene

Lacquered Polyethylene

| COLOR      | BASIC | LACQUERED /<br>LACADO |
|------------|-------|-----------------------|
| ICE        |       |                       |
| WHITE      |       |                       |
| BLACK      |       |                       |
| BRONZE     |       |                       |
| STEEL      |       |                       |
| ANTHRACITE |       |                       |
| RED        |       |                       |
| PISTACHIO  |       |                       |
| ORANGE     |       |                       |

KHAKI
NAVY
TAUPE
PLUM
ECRU
BEIGE
CHAMPANY