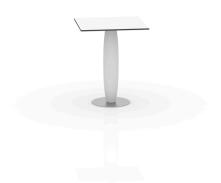

# VASES TABLE 60x60x74

# By JM Ferrero

VASES, is made up of flowerpots, furniture and lighting designed by the Valencian designer JMFerrero. It's shapes were inspired by diamond cutting, producing pieces of clear-cut shapes and great style, creating a big visual impact.

#### Weight

11.51 Kg

VASES Mesa Cuadrada 60x60 VASES Square Dinning Table 231/2"x231/2"