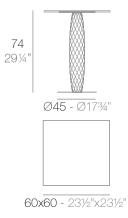

# VASES TABLE 60x60x74

#### Weight

11.51 Kg

VASES Mesa Cuadrada 60x60 VASES Square Dinning Table 231/2"x231/2"