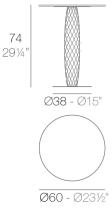

# **VASES TABLE Ø60×74**

#### Weight

10.01 Kg

VASES Mesa Redonda Ø60 VASES Round Dinning Table Ø23½"