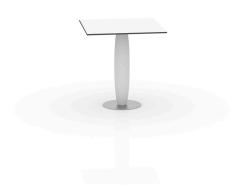

# **VASES TABLE 70x70x74**

## By JM Ferrero

VASES, is made up of flowerpots, furniture and lighting designed by the Valencian designer JMFerrero. It's shapes were inspired by diamond cutting, producing pieces of clear-cut shapes and great style, creating a big visual impact.

### **Description**

Made of polyethylene resin by rotational moulding. 100% Recyclable. Item suitable for indoor and outdoor use. Available in different finishes.

#### Weight

11.04 Kg

VASES Mesa Cuadrada 70x70 VASES Square Dinning Table 271/2"x271/2"