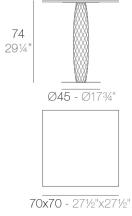

# **VASES TABLE 70x70x74**

#### Weight

11.04 Kg

VASES Mesa Cuadrada 70x70 VASES Square Dinning Table 271/2"x271/2"