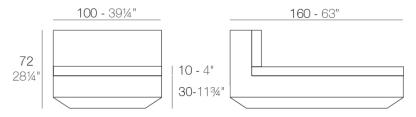

Products / Sofas / Vela Modular Sofa

# Vela armless chaise longue

by Ramón Esteve

Vela Collection, designed by <u>Ramon Esteve</u> for <u>Vondom</u>. This extensive outdoor furniture and plantpot collection aims to offer the comfort and the quality of interior furniture without losing it's original qualities.



### Info

### Description

Made of polyethylene resin by rotational moulding.100% Recyclable. Item suitable for indoor and outdoor use. Available in different finishes.

Weight: 32.68 Kg



VELA Sofá Módulo Central Chaise Longue VELA Sectional Sofa Armless Chaise Lounge

### **Combinations**



1 x 54028 Módulo Central Chaise Longue - Sectional Sofa Armless Chaise Longue 1 x 54079 Módulo Izquierdo Chaise Longue - Sectional Sofa Left Chaise Longue 1 x 54080 Módulo Derecho Chaise Longue - Sectional Sofa Right Chaise Longue



1 x 54028 Módulo Central Chaise Longue - Sectional Sofa Armless Chaise Longue 1 x 54079 Módulo Izquierdo Chaise Longue - Sectional Sofa Left Chaise Longue 1 x 54080 Módulo Derecho Chaise Longue - Sectional Sofa Right Chaise Longue 2 x 54027 Módulo Central XL - Sectional Sofa XL Armless 1 x 54077 Módulo Izquierdo - Sectional Sofa Left 1 x 54078 Módulo Derecho - Sectional Sofa Right

### **Finishes**

### finishes

### BASIC Ref. 54028



Matt Polyethylene