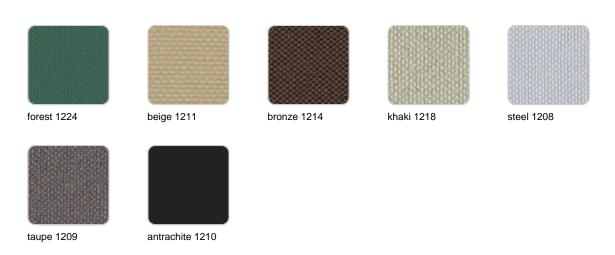

**IKON** 

Ref. 54028CCO

Cozy fabric with an elegant look and soft touch.

**HERITAGE** 

Ref. 54028CCO

granite 1531

Outdoor fabrics are waterproof 50% recycled acrylic, 47% acrylic and 3% PE.

SAVANE Ref. 54028CCO