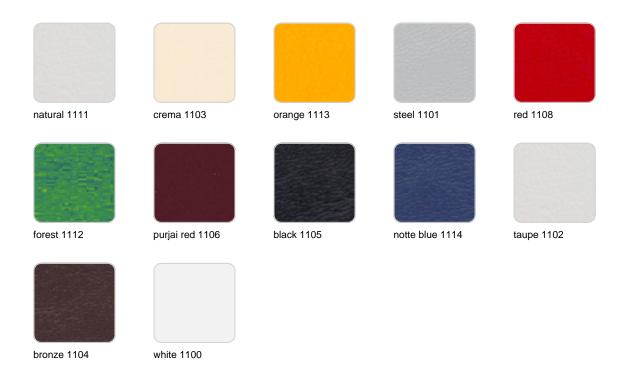

### SILVERTEX Ref. 54028CCO

Vinyl fabric suitable for indoor and outdoor use. Special option for upholstery.