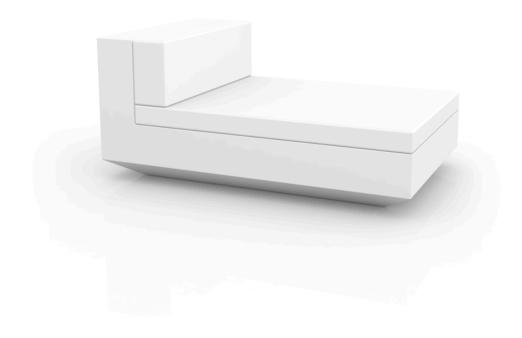

# Vela armless chaise longue

by Ramón Esteve

Vela Collection, designed by <u>Ramon Esteve</u> for <u>Vondom</u>. This extensive outdoor furniture and plantpot collection aims to offer the comfort and the quality of interior furniture without losing it's original qualities.

### Description

Made of polyethylene resin by rotational moulding.100% Recyclable. Item suitable for indoor and outdoor use. Available in different finishes.

Weight: 32.68 Kg

VELA Sofá Módulo Central Chaise Longue VELA Sectional Sofa Armless Chaise Lounge