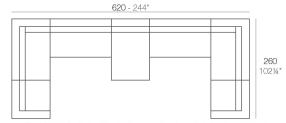

### **Combinations**

1 x 54028 Módulo Central Chaise Longue - Sectional Sofa Armless Chaise Longue 1 x 54079 Módulo Izquierdo Chaise Longue - Sectional Sofa Left Chaise Longue 1 x 54080 Módulo Derecho Chaise Longue - Sectional Sofa Right Chaise Longue

1 x 54028 Módulo Central Chaise Longue - Sectional Sofa Armless Chaise Longue 1 x 54079 Módulo Izquierdo Chaise Longue - Sectional Sofa Left Chaise Longue 1 x 54080 Módulo Derecho Chaise Longue - Sectional Sofa Right Chaise Longue 2 x 54027 Módulo Central XL - Sectional Sofa XL Armless 1 x 54077 Módulo Izquierdo - Sectional Sofa Left 1 x 54078 Módulo Derecho - Sectional Sofa Right