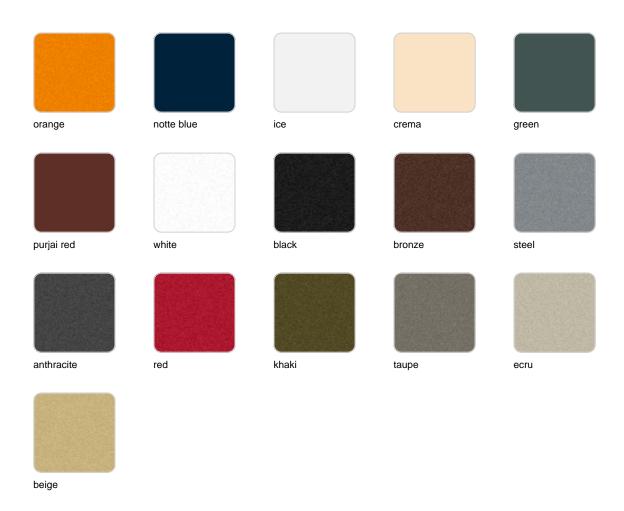

### Description

Made of polyethylene resin by rotational moulding.100% Recyclable. Item suitable for indoor and outdoor use. Available in different finishes.

Weight: 32.68 Kg

VELA Sofá Módulo Central Chaise Longue VELA Sectional Sofa Armless Chaise Lounge

### **Finishes**

### finishes

### BASIC Ref. 54028

Matt Polyethylene

LACQUERED Ref. 54028F

Lacquered Polyethylene