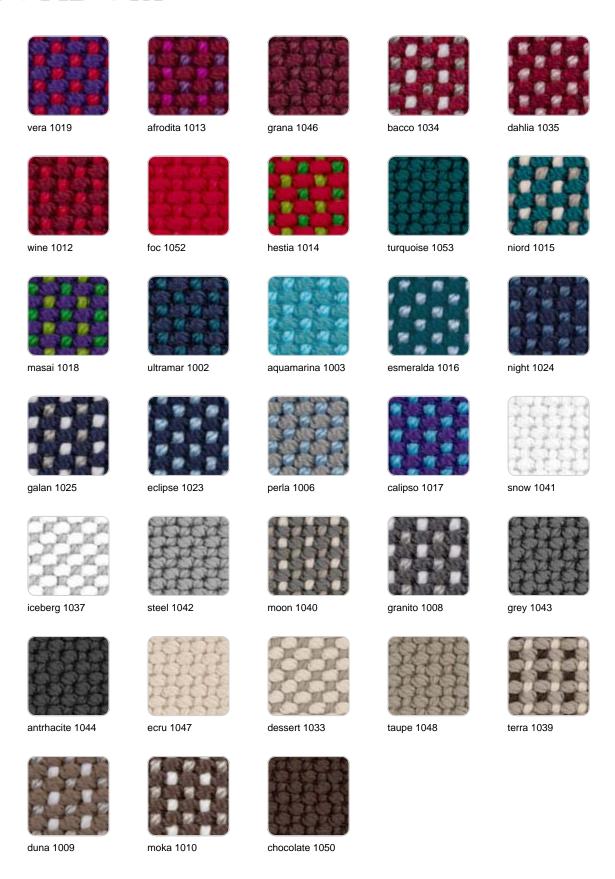

**CICO** 

Ref. 54028CCO

Cozy fabric with an elegant look and soft touch.

ACAPULCO Ref. 54028CCO

Cozy fabric with an elegant look and soft touch.

**SIESTA** 

Ref. 54028CCO

Cozy fabric with an elegant look and soft touch.