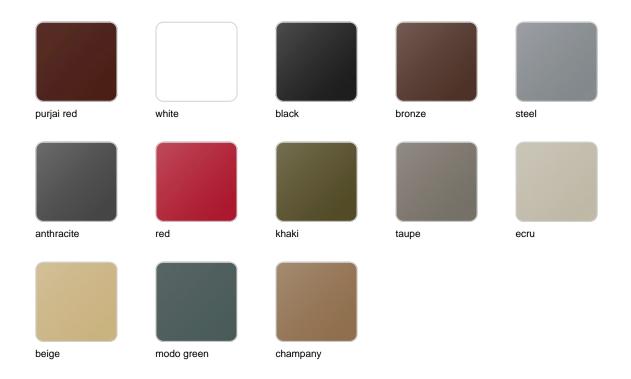

### **Finishes**

### finishes

### BASIC Ref. 54028

Matt Polyethylene

LACQUERED Ref. 54028F

Lacquered Polyethylene