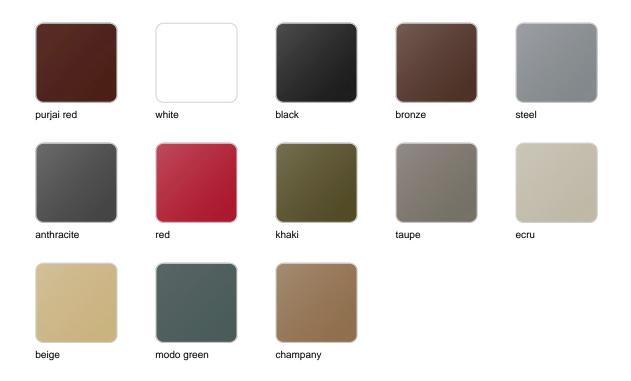

### **Finishes**

### finishes

### BASIC Ref. 54107

Matt Polyethylene

LACQUERED Ref. 54107F

Lacquered Polyethylene