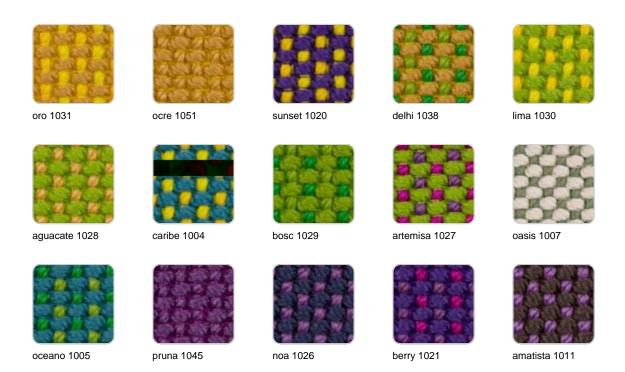

### GLAD Ref. 54107CO

Soft and cozy fabric suitable for indoor and outdoor use.

**VARM** 

Ref. 54107CO

Soft and cozy fabric suitable for indoor and outdoor use.

HYGGE Ref. 54107CO

Soft and cozy fabric suitable for indoor and outdoor use.

CICO

Ref. 54107CO

Cozy fabric with an elegant look and soft touch.

ACAPULCO Ref. 54107CO

Cozy fabric with an elegant look and soft touch.

SIESTA Ref. 54107CO

Cozy fabric with an elegant look and soft touch.

IKON Ref. 54107CO

Cozy fabric with an elegant look and soft touch.

KROLLET Ref. 54107CO

Soft and cozy fabric suitable for indoor and outdoor use.

HERITAGE Ref. 54107CO

granite 1531

Outdoor fabrics are waterproof 50% recycled acrylic, 47% acrylic and 3% PE.