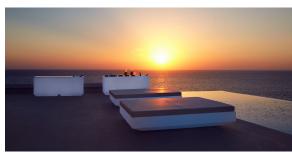

te 1311

Upholstery fabric, that as and natural appearance and can be easy cleaned by washing machines, allowing an easy removal of mildew. Suitable for indoor and outdoor use

CICO

Ref. 54107CO

Cozy fabric with an elegant look and soft touch.

ACAPULCO Ref. 54107CO

Cozy fabric with an elegant look and soft touch.



SIESTA Ref. 54107CO

Cozy fabric with an elegant look and soft touch.

IKON Ref. 54107CO

Cozy fabric with an elegant look and soft touch.

KROLLET Ref. 54107CO

Soft and cozy fabric suitable for indoor and outdoor use.

HERITAGE Ref. 54107CO



granite 1531

Outdoor fabrics are waterproof 50% recycled acrylic, 47% acrylic and 3% PE.

### SAVANE Ref. 54107CO









white 1501

tornado 1503

whisper 1502

Outdoor fabrics are waterproof 100% acrylic.

### **Ambients**