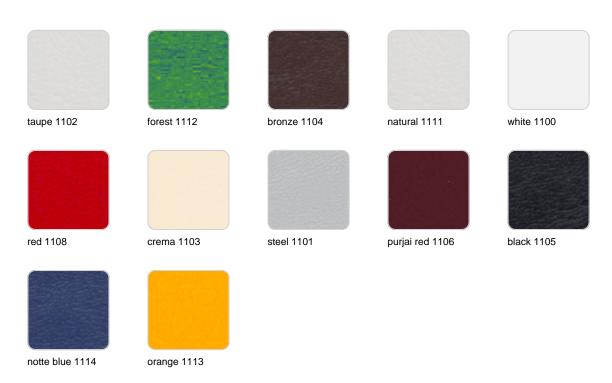

### BASIC Ref. 54107

Matt Polyethylene

LACQUERED Ref. 54107F

Lacquered Polyethylene