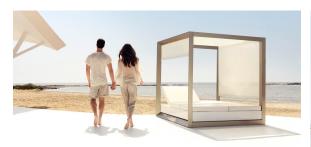

racite 1311

Upholstery fabric, that as and natural appearance and can be easy cleaned by washing machines, allowing an easy removal of mildew. Suitable for indoor and outdoor use

CICO

Ref. 54107CO

Cozy fabric with an elegant look and soft touch.

ACAPULCO Ref. 54107CO

Cozy fabric with an elegant look and soft touch.



SIESTA Ref. 54107CO

Cozy fabric with an elegant look and soft touch.

IKON Ref. 54107CO

Cozy fabric with an elegant look and soft touch.

KROLLET Ref. 54107CO

Soft and cozy fabric suitable for indoor and outdoor use.

HERITAGE Ref. 54107CO



granite 1531

Outdoor fabrics are waterproof 50% recycled acrylic, 47% acrylic and 3% PE.

### SAVANE Ref. 54107CO









white 1501

tornado 1503

whisper 1502

Outdoor fabrics are waterproof 100% acrylic.

### **Ambients**