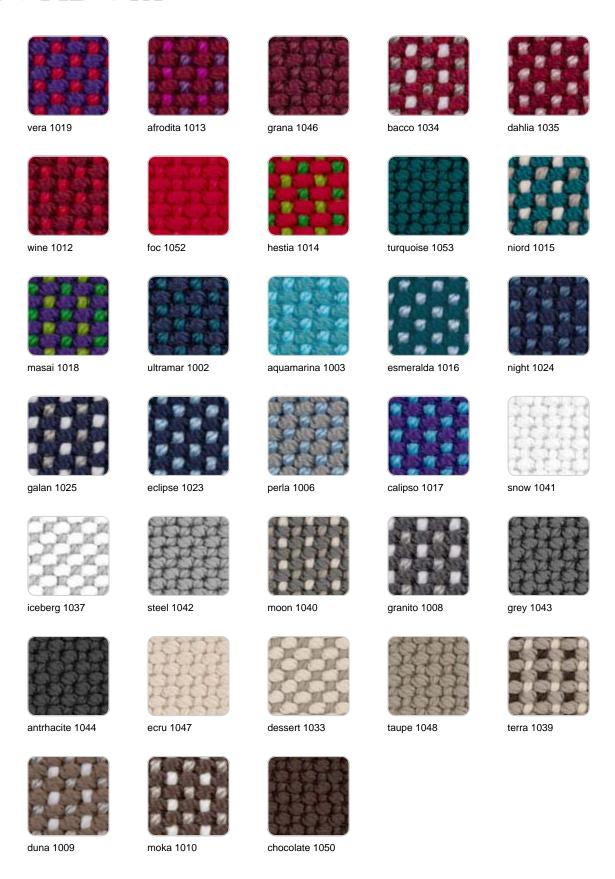

### NAUTIC Ref. 54107CO

Soft leather like fabric suitable for indoor and outdoor use. Stantard option for upholstery.

SILVERTEX Ref. 54107CO

beige 1211

bronze 1214

khaki 1218

steel 1208

antrachite 1210

#### CREVIN Ref. 54107CO

steel 1309

taupe 1310

anthracite 1311

Upholstery fabric, that as and natural appearance and can be easy cleaned by washing machines, allowing an easy removal of mildew. Suitable for indoor and outdoor use