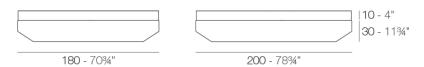

### Info

### Description

Made of polyethylene resin by rotational moulding. 100% Recyclable. Item suitable for indoor and outdoor use. Available in different finishes.

Weight: 79.02 Kg

VELA Daybed basic cuadrado. Giro 360°. VELA Daybed basic square. Rotation 360°.