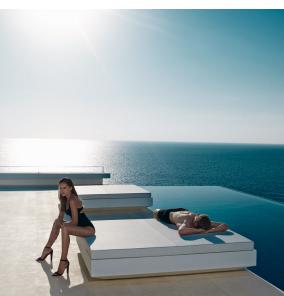

311

Upholstery fabric, that as and natural appearance and can be easy cleaned by washing machines, allowing an easy removal of mildew. Suitable for indoor and outdoor use

CICO

Ref. 54107CO

Cozy fabric with an elegant look and soft touch.

ACAPULCO Ref. 54107CO

Cozy fabric with an elegant look and soft touch.



SIESTA Ref. 54107CO

Cozy fabric with an elegant look and soft touch.

IKON Ref. 54107CO

Cozy fabric with an elegant look and soft touch.

KROLLET Ref. 54107CO

Soft and cozy fabric suitable for indoor and outdoor use.

HERITAGE Ref. 54107CO



granite 1531

Outdoor fabrics are waterproof 50% recycled acrylic, 47% acrylic and 3% PE.

### SAVANE Ref. 54107CO









white 1501

tornado 1503

whisper 1502

Outdoor fabrics are waterproof 100% acrylic.

### **Ambients**