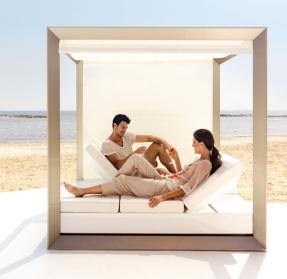

cite 1311

Upholstery fabric, that as and natural appearance and can be easy cleaned by washing machines, allowing an easy removal of mildew. Suitable for indoor and outdoor use

CICO

Ref. 54107CO

Cozy fabric with an elegant look and soft touch.

ACAPULCO Ref. 54107CO

Cozy fabric with an elegant look and soft touch.



SIESTA Ref. 54107CO

Cozy fabric with an elegant look and soft touch.

IKON Ref. 54107CO

Cozy fabric with an elegant look and soft touch.

KROLLET Ref. 54107CO

Soft and cozy fabric suitable for indoor and outdoor use.

HERITAGE Ref. 54107CO



granite 1531

Outdoor fabrics are waterproof 50% recycled acrylic, 47% acrylic and 3% PE.

### SAVANE Ref. 54107CO









white 1501

tornado 1503

whisper 1502

Outdoor fabrics are waterproof 100% acrylic.

### **Ambients**