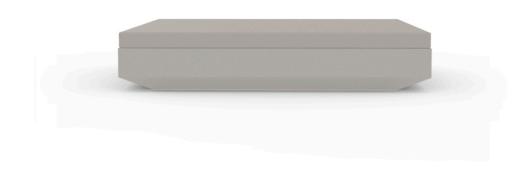

# Vela basic daybed 200x180x40

by Ramón Esteve

Vela Collection, designed by <u>Ramon Esteve</u> for <u>Vondom</u>. This extensive outdoor furniture and plantpot collection aims to offer the comfort and the quality of interior furniture without losing it's original qualities.

### Description

Made of polyethylene resin by rotational moulding. 100% Recyclable. Item suitable for indoor and outdoor use. Available in different finishes.

Weight: 79.02 Kg

VELA Daybed basic cuadrado. Giro 360°. VELA Daybed basic square. Rotation 360°.