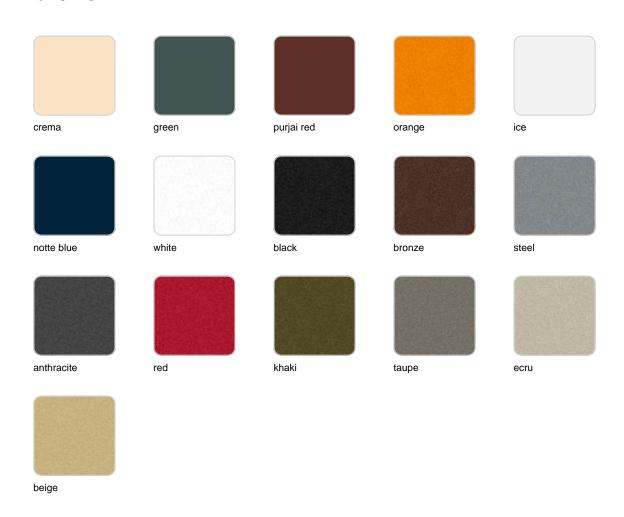

### **Finishes**

### finishes

### BASIC Ref. 54107

Matt Polyethylene

LACQUERED Ref. 54107F

Lacquered Polyethylene