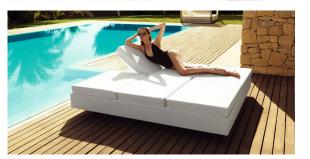

1311

Upholstery fabric, that as and natural appearance and can be easy cleaned by washing machines, allowing an easy removal of mildew. Suitable for indoor and outdoor use

CICO

Ref. 54107CO

Cozy fabric with an elegant look and soft touch.

ACAPULCO Ref. 54107CO

Cozy fabric with an elegant look and soft touch.



SIESTA Ref. 54107CO

Cozy fabric with an elegant look and soft touch.

IKON Ref. 54107CO

Cozy fabric with an elegant look and soft touch.

KROLLET Ref. 54107CO

Soft and cozy fabric suitable for indoor and outdoor use.

HERITAGE Ref. 54107CO



granite 1531

Outdoor fabrics are waterproof 50% recycled acrylic, 47% acrylic and 3% PE.

### SAVANE Ref. 54107CO









white 1501

tornado 1503

whisper 1502

Outdoor fabrics are waterproof 100% acrylic.

### **Ambients**