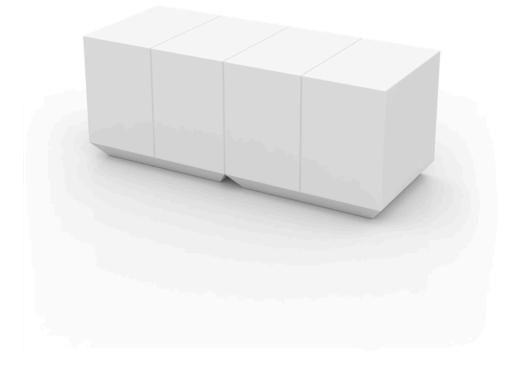

# Vela catering bar by Ramón Esteve

Vela Collection, designed by <u>Ramon Esteve</u> for <u>Vondom</u>. This extensive outdoor furniture and plantpot collection aims to offer the comfort and the quality of interior furniture without losing it's original qualities.

### Description

Made of polyethylene resin by rotational moulding.100% Recyclable. Item suitable for indoor and outdoor use. Available in different finishes.

Weight: 62.37 Kg