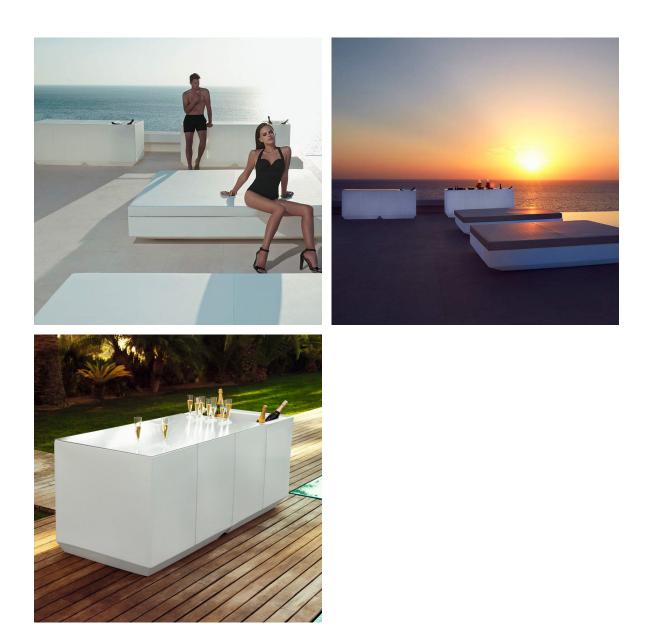

cluded). There are two options to choose from: Professional XLR DMX and Home WIFI DMX. (Remote control included). Optional battery

RGBW LED BATTERY Ref. 54103Y



Unit with internal lighting with battery-powered RGBW LED technology. Includes charger and remote control for switching colors and charger. Available only in matte ice white finish.

RGBW LED DMX BATTERY Ref. 54103DY



Unit with internal lighting with RGBW LED technology and remote control unit for switching colors. Also controlLED by DMX-1024 (wireless), enabling communication between one or more products simultaneously via the DMX transmitter (not included). There are two options to choose from: Professional XLR DMX and Home WIFI DMX. (Remote control included).

### cubre hpl

HPL Ref. 54103P



HPL black edge



# Ambients