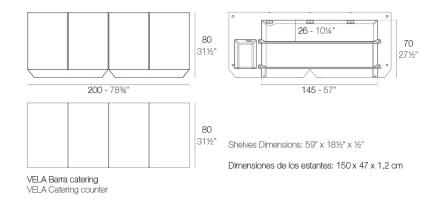

Products / Counters / Vela Catering Bar

# Vela catering bar by Ramón Esteve

Vela Collection, designed by <u>Ramon Esteve</u> for <u>Vondom</u>. This extensive outdoor furniture and plantpot collection aims to offer the comfort and the quality of interior furniture without losing it's original qualities.



# **VOИDOM**

# Info

### Description

Made of polyethylene resin by rotational moulding.100% Recyclable. Item suitable for indoor and outdoor use. Available in different finishes.

Weight: 62.37 Kg



# **VOИDOM**

## Accessories

#### SHELVES

2-HPL Flat shelf set. Black or white edge.

#### • PACK SOUND BLUETOOTH SYSTEM

Link your smartphone or tablet to the sound system via Bluetooth.

#### • WHEELS

Includes castors for easy move

# **VOИDOM**

## **Finishes**

finishes BASIC Ref. 54103 white ice Matt Polyethylene LACQUERED Ref. 54103F purjai red white black modo green bronze khaki steel anthracite champany red taupe ecru beige

### Lacquered Polyethylene



### lighting

WHITE LED Ref. 54103W



White internally lit unit with LED technology. Available only in matte ice white finish.

RGBW LED Ref. 54103L



Unit with internal lighting with RGBW LED technology and remote control unit for switching colors. Available only in matte ice white finish. Remote control included.

### RGBW