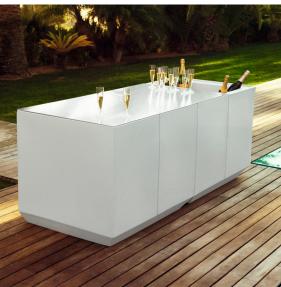

# Vela catering bar ice bucket

by Ramón Esteve

Vela Collection, designed by <u>Ramon Esteve</u> for <u>Vondom</u>. This extensive outdoor furniture and plantpot collection aims to offer the comfort and the quality of interior furniture without losing it's original qualities.

### Description

Made of polyethylene resin by rotational moulding.100% Recyclable. Item suitable for indoor and outdoor use. Available in different finishes.

Weight: 65.6 Kg