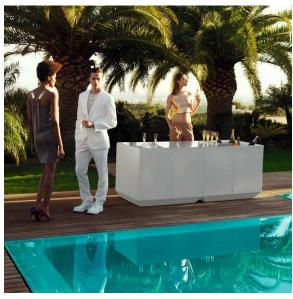

multaneously via the DMX



transmitter (not included). There are two options to choose from: Professional XLR DMX and Home WIFI DMX. (Remote control included). Optional battery



Unit with internal lighting with battery-powered RGBW LED technology. Includes charger and remote control for switching colors and charger. Available only in matte ice white finish.





Unit with internal lighting with RGBW LED technology and remote control unit for switching colors. Also controlLED by DMX-1024 (wireless), enabling communication between one or more products simultaneously via the DMX transmitter (not included). There are two options to choose from: Professional XLR DMX and Home WIFI DMX. (Remote control included).

### cubre hpl

Solid Core Ref. 54109Z







modo green

oak2

## **Ambients**