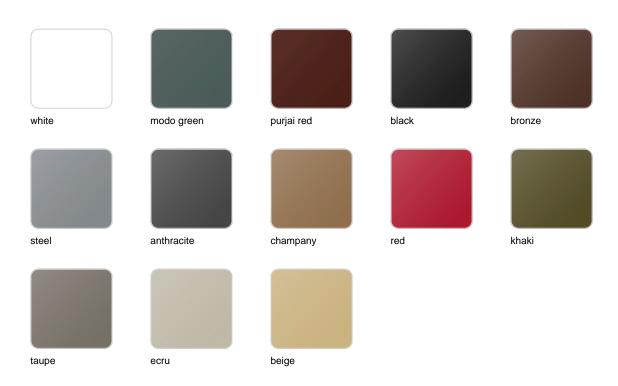

### finishes

#### BASIC Ref. 54109

Matt Polyethylene

#### LACQUERED Ref. 54109F

Lacquered Polyethylene

| lighting                                                                                                                                                             |
|----------------------------------------------------------------------------------------------------------------------------------------------------------------------|
| WHITE LED<br>Ref. 54109W                                                                                                                                             |
|                                                                                                                                                                      |
| ice                                                                                                                                                                  |
| White internally lit unit with LED technology. Available only in matte ice white finish.                                                                             |
| RGBW LED<br>Ref. 54109L                                                                                                                                              |
| ice                                                                                                                                                                  |
| Unit with internal lighting with RGBW LED technology and remote control unit for switching colors. Available only in matte ice white finish. Remote control included |
| RGBW LED DMX<br>Ref. 54109D                                                                                                                                          |
|                                                                                                                                                                      |

### cubre hpl

Solid Core Ref. 54109Z

modo green

oak2