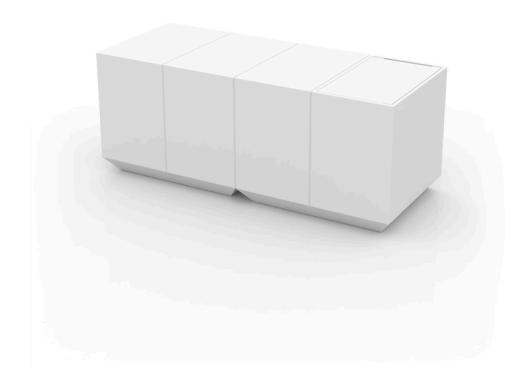

# Vela catering bar ice bucket

by Ramón Esteve

Vela Collection, designed by <u>Ramon Esteve</u> for <u>Vondom</u>. This extensive outdoor furniture and plantpot collection aims to offer the comfort and the quality of interior furniture without losing it's original qualities.

### Description

Made of polyethylene resin by rotational moulding.100% Recyclable. Item suitable for indoor and outdoor use. Available in different finishes.

Weight: 65.6 Kg