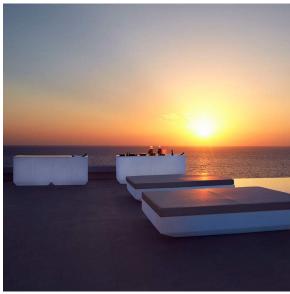

aneously via the DMX



transmitter (not included). There are two options to choose from: Professional XLR DMX and Home WIFI DMX. (Remote control included). Optional battery



Unit with internal lighting with battery-powered RGBW LED technology. Includes charger and remote control for switching colors and charger. Available only in matte ice white finish.





Unit with internal lighting with RGBW LED technology and remote control unit for switching colors. Also controlLED by DMX-1024 (wireless), enabling communication between one or more products simultaneously via the DMX transmitter (not included). There are two options to choose from: Professional XLR DMX and Home WIFI DMX. (Remote control included).

### cubre hpl

Solid Core Ref. 54109Z







modo green

oak2

## **Ambients**