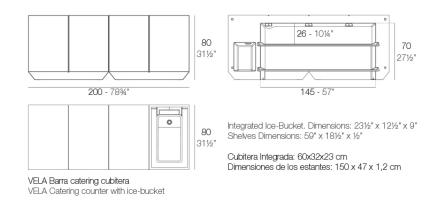

### Description

Made of polyethylene resin by rotational moulding.100% Recyclable. Item suitable for indoor and outdoor use. Available in different finishes.

Weight: 65.6 Kg