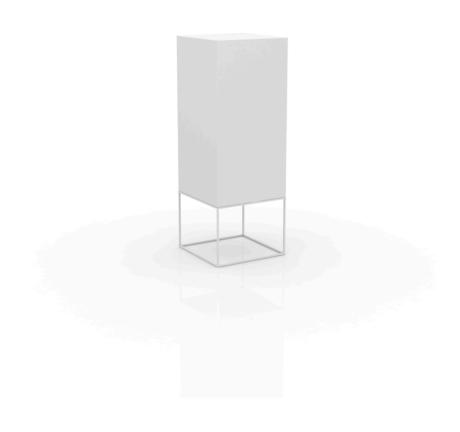

## Vela high cube lamp 40x40x110

by Ramón Esteve

Vela Collection, designed by <u>Ramon Esteve</u> for <u>Vondom</u>. This extensive outdoor furniture and plantpot collection aims to offer the comfort and the quality of interior furniture without losing it's original qualities.

### Description

Made of polyethylene resin by rotational moulding. 100% Recyclable. Item suitable for indoor and outdoor use. Available in different finishes.

Weight: 10.5 Kg

40x40 15¾"x 15¾"

> VELA Lámpara Cubo Alto 110 VELA Lamp High Cube 110