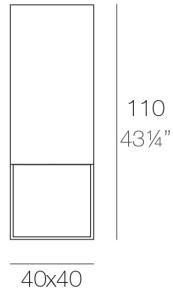

### Description

Made of polyethylene resin by rotational moulding. 100% Recyclable. Item suitable for indoor and outdoor use. Available in different finishes.

Weight: 10.5 Kg

40x40 15¾"x 15¾"

> VELA Lámpara Cubo Alto 110 VELA Lamp High Cube 110