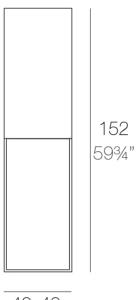

#### Description

Made of polyethylene resin by rotational moulding. 100% Recyclable. Item suitable for indoor and outdoor use. Available in different finishes.

Weight: 10.5 Kg

40x40 15¾"x 15¾"

> VELA Lámpara Cubo Alto 152 VELA Lamp High Cube 152