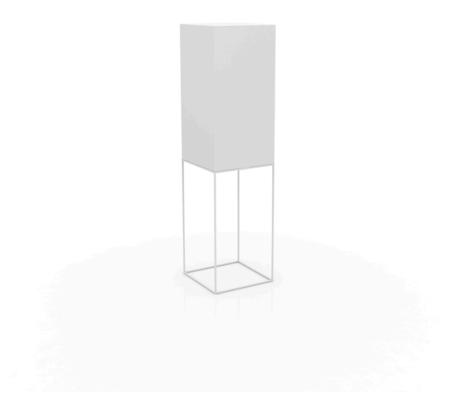

Products / Lamps / Vela High Cube Lamp 40x40x152

### Vela high cube lamp 40x40x152 by Ramón Esteve

Vela Collection, designed by <u>Ramon Esteve</u> for <u>Vondom</u>. This extensive outdoor furniture and plantpot collection aims to offer the comfort and the quality of interior furniture without losing it's original qualities.

#### Description

Made of polyethylene resin by rotational moulding. 100% Recyclable. Item suitable for indoor and outdoor use. Available in different finishes.

Weight: 10.5 Kg

40x40 15¾"x 15¾"

> VELA Lámpara Cubo Alto 152 VELA Lamp High Cube 152