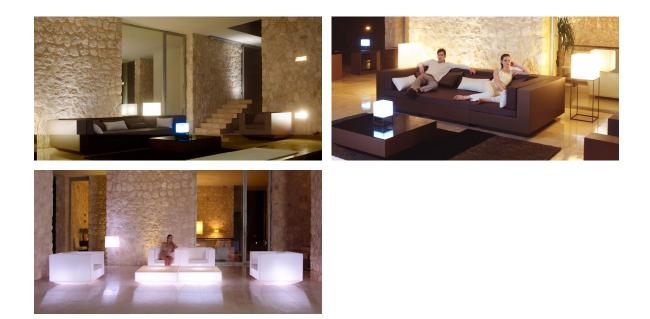

### Vela high cube lamp 40x40x152 by Ramón Esteve

Vela Collection, designed by <u>Ramon Esteve</u> for <u>Vondom</u>. This extensive outdoor furniture and plantpot collection aims to offer the comfort and the quality of interior furniture without losing it's original qualities.

#### Description

Made of polyethylene resin by rotational moulding. 100% Recyclable. Item suitable for indoor and outdoor use. Available in different finishes.

Weight: 10.5 Kg

40x40 15¾"x 15¾"

> VELA Lámpara Cubo Alto 152 VELA Lamp High Cube 152

### Finishes

lighting

WHITE LED Ref. 54068W

ice

White internally lit unit with LED technology. Available only in matte ice white finish.

### Ambients