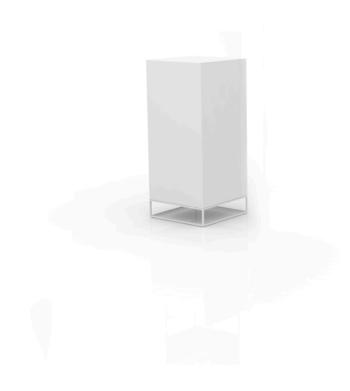

## Vela high cube lamp 40x40x90

by Ramón Esteve

Vela Collection, designed by <u>Ramon Esteve</u> for <u>Vondom</u>. This extensive outdoor furniture and plantpot collection aims to offer the comfort and the quality of interior furniture without losing it's original qualities.

### Description

Made of polyethylene resin by rotational moulding. 100% Recyclable. Item suitable for indoor and outdoor use. Available in different finishes.

Weight: 13 Kg

VELA Lámpara Cubo Alto 90 VELA Lamp High Cube 90