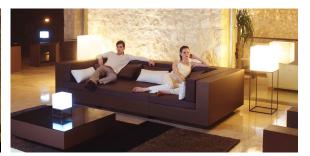

## Vela high cube lamp 40x40x90

by Ramón Esteve

Vela Collection, designed by <u>Ramon Esteve</u> for <u>Vondom</u>. This extensive outdoor furniture and plantpot collection aims to offer the comfort and the quality of interior furniture without losing it's original qualities.

### Description

Made of polyethylene resin by rotational moulding. 100% Recyclable. Item suitable for indoor and outdoor use. Available in different finishes.

Weight: 13 Kg

VELA Lámpara Cubo Alto 90 VELA Lamp High Cube 90