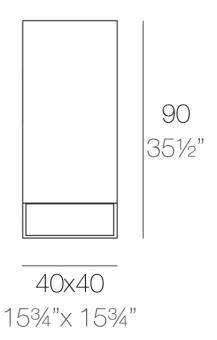

### Description

Made of polyethylene resin by rotational moulding. 100% Recyclable. Item suitable for indoor and outdoor use. Available in different finishes.

Weight: 13 Kg

VELA Lámpara Cubo Alto 90 VELA Lamp High Cube 90