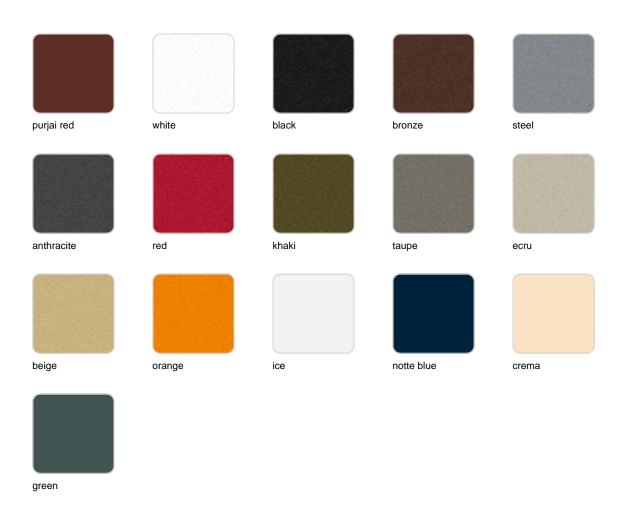

#### BASIC Ref. 54079

Matt Polyethylene

LACQUERED Ref. 54079F

Lacquered Polyethylene