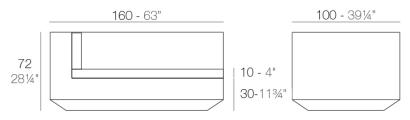

### Description

Made of polyethylene resin by rotational moulding.100% Recyclable. Item suitable for indoor and outdoor use. Available in different finishes.

Weight: 41.23 Kg

VELA Sofá Módulo Izquierdo Chaise Longue VELA Sectional Sofa Left Chaise Longue