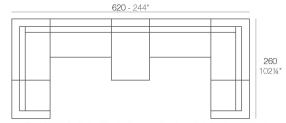

## **Combinations**

1 x 54028 Módulo Central Chaise Longue - Sectional Sofa Armless Chaise Longue 1 x 54079 Módulo Izquierdo Chaise Longue - Sectional Sofa Left Chaise Longue 1 x 54080 Módulo Derecho Chaise Longue - Sectional Sofa Right Chaise Longue

1 x 54028 Módulo Central Chaise Longue - Sectional Sofa Armless Chaise Longue 1 x 54079 Módulo Izquierdo Chaise Longue - Sectional Sofa Left Chaise Longue 1 x 54080 Módulo Derecho Chaise Longue - Sectional Sofa Right Chaise Longue 2 x 54027 Módulo Central XL - Sectional Sofa XL Armless 1 x 54077 Módulo Izquierdo - Sectional Sofa Left 1 x 54078 Módulo Derecho - Sectional Sofa Right