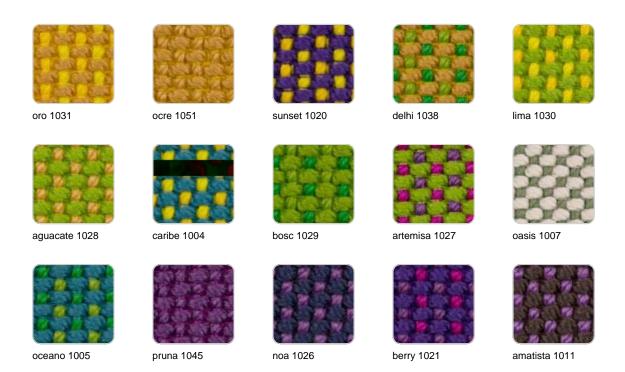

**CICO** 

Ref. VVAR00631

Cozy fabric with an elegant look and soft touch.

**ACAPULCO** Ref. VVAR00631

Cozy fabric with an elegant look and soft touch.

**SIESTA** 

Ref. VVAR00631

Cozy fabric with an elegant look and soft touch.

**IKON** 

Ref. VVAR00631

Cozy fabric with an elegant look and soft touch.

**HERITAGE** 

Ref. VVAR00631

granite 1531

Outdoor fabrics are waterproof 50% recycled acrylic, 47% acrylic and 3% PE.