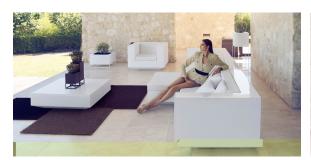

### **CREVIN**

#### Ref. VVAR00631











anthracite 1311

Upholstery fabric, that as and natural appearance and can be easy cleaned by washing machines, allowing an easy removal of mildew. Suitable for indoor and outdoor use

**CICO** 

Ref. VVAR00631

Cozy fabric with an elegant look and soft touch.

**ACAPULCO** Ref. VVAR00631

Cozy fabric with an elegant look and soft touch.

**SIESTA** 

Ref. VVAR00631

Cozy fabric with an elegant look and soft touch.

**IKON** 

Ref. VVAR00631

Cozy fabric with an elegant look and soft touch.

**HERITAGE** 

Ref. VVAR00631



granite 1531

Outdoor fabrics are waterproof 50% recycled acrylic, 47% acrylic and 3% PE.

#### SAVANE Ref. VVAR00631







white 1501

ado 1503 whisper 1502

Outdoor fabrics are waterproof 100% acrylic.

## **Ambients**