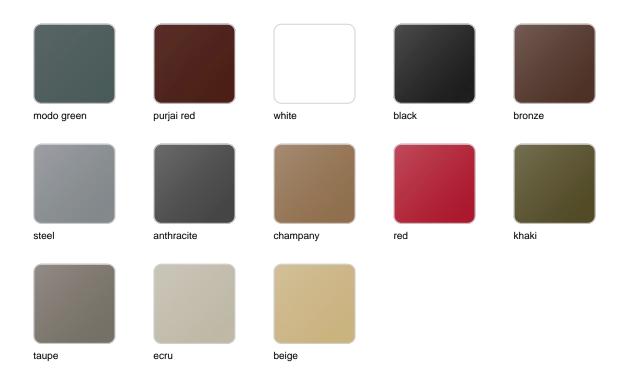

#### BASIC Ref. 54079

Matt Polyethylene

LACQUERED Ref. 54079F

Lacquered Polyethylene