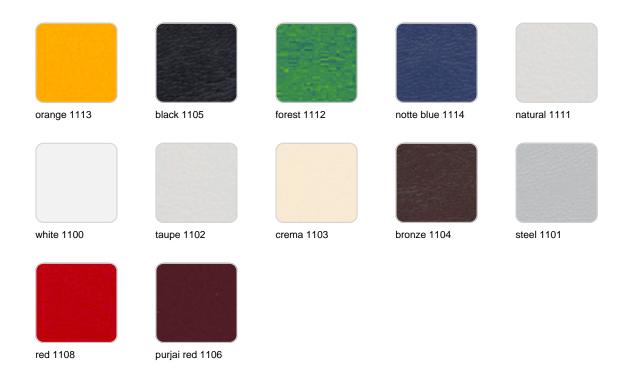

#### BASIC Ref. 54079

Matt Polyethylene

LACQUERED Ref. 54079F

Lacquered Polyethylene