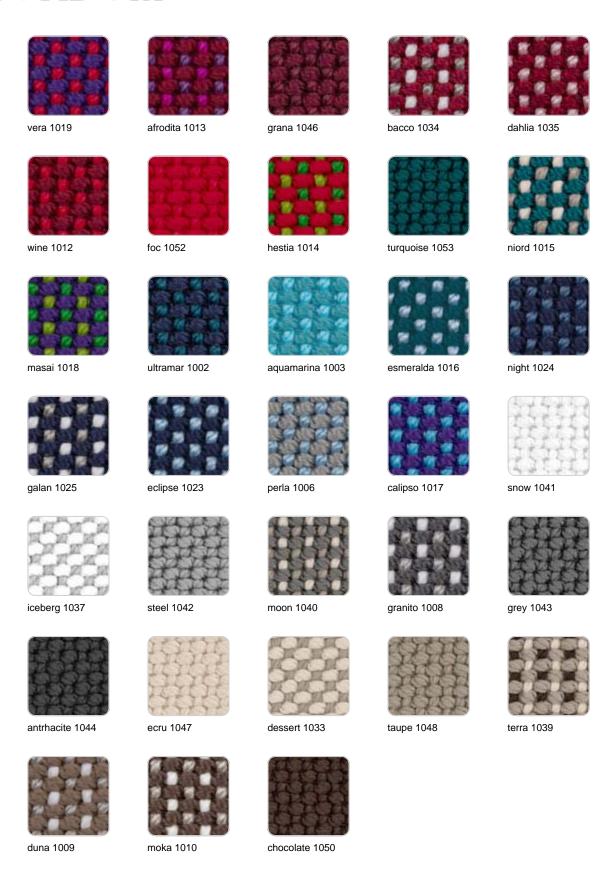

#### fabric

**CICO** 

Ref. VVAR00631

Cozy fabric with an elegant look and soft touch.

**ACAPULCO** Ref. VVAR00631

Cozy fabric with an elegant look and soft touch.

**SIESTA** 

Ref. VVAR00631

Cozy fabric with an elegant look and soft touch.

**IKON** 

Ref. VVAR00631

Cozy fabric with an elegant look and soft touch.

**HERITAGE** 

Ref. VVAR00631

granite 1531

Outdoor fabrics are waterproof 50% recycled acrylic, 47% acrylic and 3% PE.