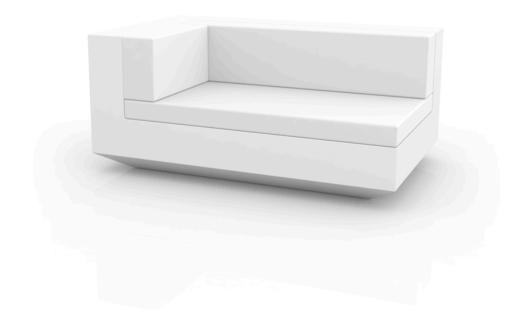

# Vela left chaise longue

by Ramón Esteve

Vela Collection, designed by <u>Ramon Esteve</u> for <u>Vondom</u>. This extensive outdoor furniture and plantpot collection aims to offer the comfort and the quality of interior furniture without losing it's original qualities.

### Description

Made of polyethylene resin by rotational moulding.100% Recyclable. Item suitable for indoor and outdoor use. Available in different finishes.

Weight: 41.23 Kg

VELA Sofá Módulo Izquierdo Chaise Longue VELA Sectional Sofa Left Chaise Longue