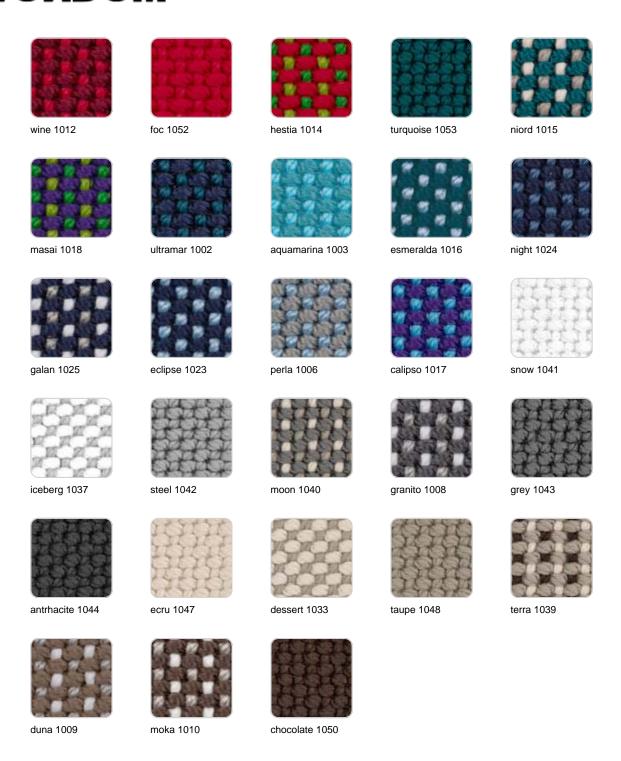

#### fabric

#### GLAD Ref. 54192CO

Soft and cozy fabric suitable for indoor and outdoor use.

VARM Ref. 54192CO

Soft and cozy fabric suitable for indoor and outdoor use. HYGGE

Ref. 54192CO

Soft and cozy fabric suitable for indoor and outdoor use.