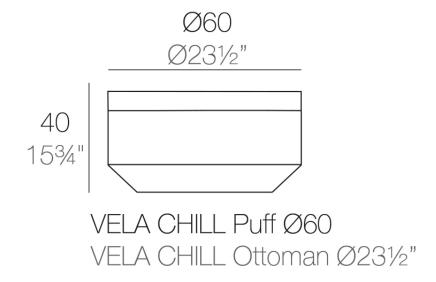

Products / Stools & Ottomans / Vela Round Ottoman ø60x40cm

### Description

Weight: 6.06 Kg