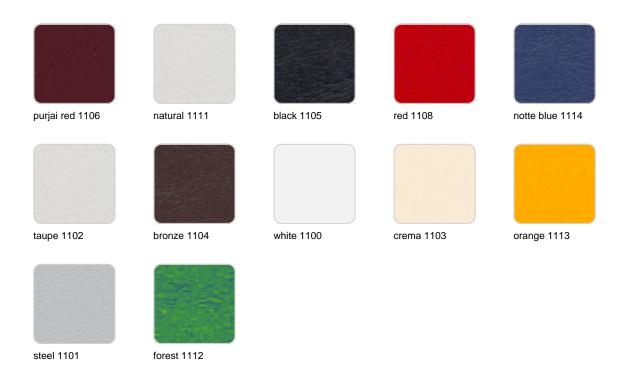

#### NAUTIC Ref. 54192CO

Soft leather like fabric suitable for indoor and outdoor use. Stantard option for upholstery.

#### SILVERTEX Ref. 54192CO

taupe 1209

antrachite 1210

Vinyl fabric suitable for indoor and outdoor use. Special option for upholstery.

#### CREVIN Ref. 54192CO

white 1308

steel 1309

taupe 1310

anthracite 1311

Upholstery fabric, that as and natural appearance and can be easy cleaned by washing machines, allowing an easy removal of mildew. Suitable for indoor and outdoor use