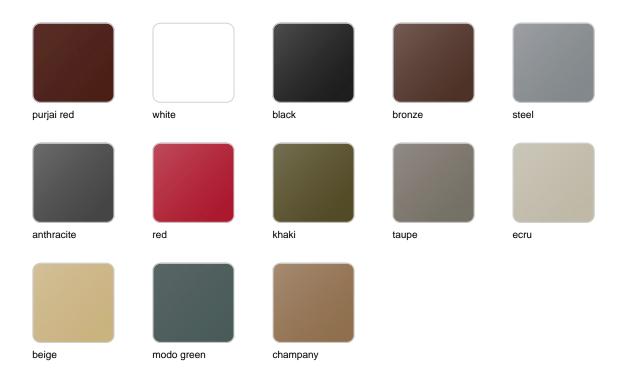

#### fabric

#### GLAD Ref. 54192CO

Soft and cozy fabric suitable for indoor and outdoor use.

VARM Ref. 54192CO

Soft and cozy fabric suitable for indoor and outdoor use. HYGGE

Ref. 54192CO

Soft and cozy fabric suitable for indoor and outdoor use.

#### NAUTIC Ref. 54192CO

Soft leather like fabric suitable for indoor and outdoor use. Stantard option for upholstery.

#### SILVERTEX Ref. 54192CO

taupe 1209

antrachite 1210

Vinyl fabric suitable for indoor and outdoor use. Special option for upholstery.

#### CREVIN Ref. 54192CO

white 1308

steel 1309

taupe 1310

anthracite 1311

Upholstery fabric, that as and natural appearance and can be easy cleaned by washing machines, allowing an easy removal of mildew. Suitable for indoor and outdoor use