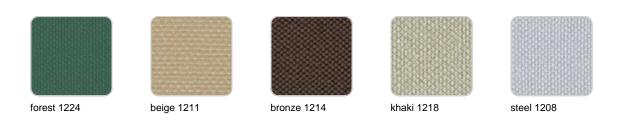

#### **HERITAGE** Ref. 54192CO

granite 1531

Outdoor fabrics are waterproof 50% recycled acrylic, 47% acrylic and 3% PE.

#### **SAVANE** Ref. 54192CO

white 1501

tornado 1503

Outdoor fabrics are waterproof 100% acrylic.