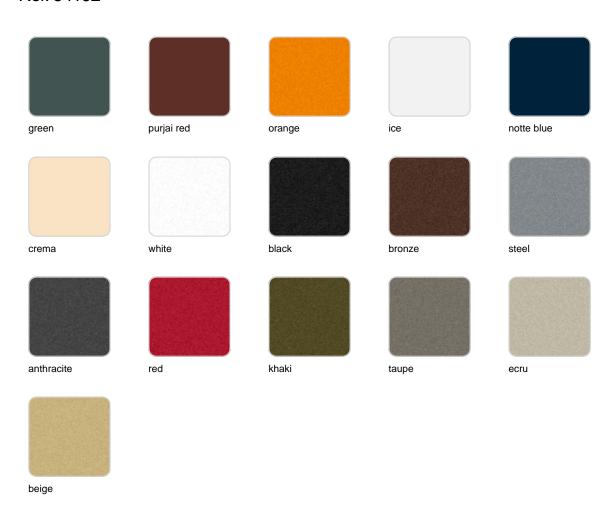

### finishes

#### BASIC Ref. 54192

Matt Polyethylene

LACQUERED Ref. 54192F

Lacquered Polyethylene