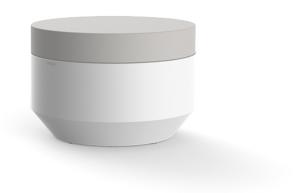

Products / Stools & Ottomans / Vela Round Ottoman ø60x40cm

## Vela round ottoman ø60x40cm

by Ramón Esteve

Vela Collection, designed by <u>Ramon Esteve</u> for <u>Vondom</u>. This extensive outdoor furniture and plantpot collection aims to offer the comfort and the quality of interior furniture without losing it's original qualities.