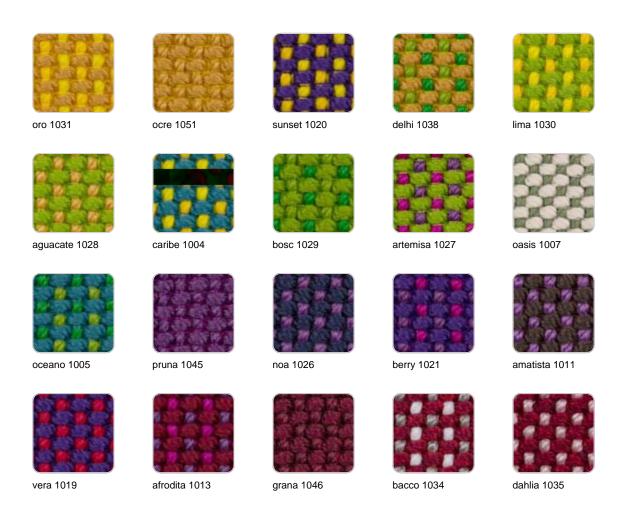

#### fabric

#### GLAD Ref. 54192CO

Soft and cozy fabric suitable for indoor and outdoor use.

VARM Ref. 54192CO

Soft and cozy fabric suitable for indoor and outdoor use. HYGGE

Ref. 54192CO

Soft and cozy fabric suitable for indoor and outdoor use.