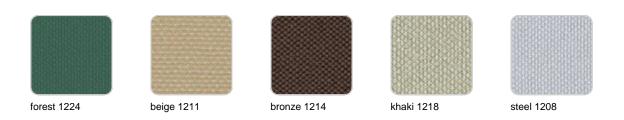

#### NAUTIC Ref. 54193CO

Soft leather like fabric suitable for indoor and outdoor use. Stantard option for upholstery.

#### SILVERTEX Ref. 54193CO

taupe 1209

antrachite 1210

Vinyl fabric suitable for indoor and outdoor use. Special option for upholstery.

#### CREVIN Ref. 54193CO

white 1308

steel 1309

taupe 1310

anthracite 1311

Upholstery fabric, that as and natural appearance and can be easy cleaned by washing machines, allowing an easy removal of mildew. Suitable for indoor and outdoor use