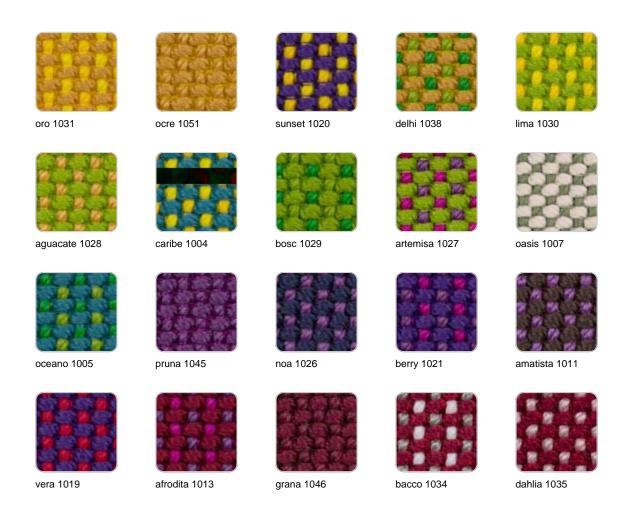

#### fabric

#### **GLAD** Ref. 54193CO

Soft and cozy fabric suitable for indoor and outdoor use.

VARM Ref. 54193CO

Soft and cozy fabric suitable for indoor and outdoor use. HYGGE

Ref. 54193CO

Soft and cozy fabric suitable for indoor and outdoor use.