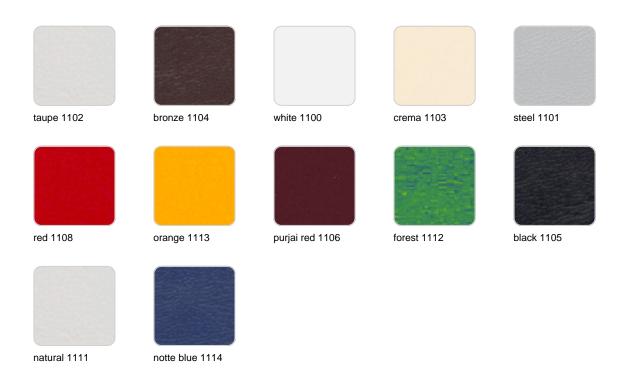

#### BASIC Ref. 54193

Matt Polyethylene

LACQUERED Ref. 54193F

Lacquered Polyethylene