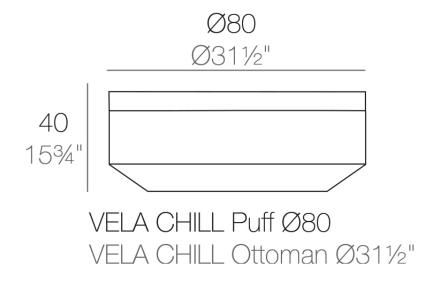

Products / Stools & Ottomans / Vela Round Ottoman ø80x40cm

## Vela round ottoman ø80x40cm

by Ramón Esteve

Vela Collection, designed by <u>Ramon Esteve</u> for <u>Vondom</u>. This extensive outdoor furniture and plantpot collection aims to offer the comfort and the quality of interior furniture without losing it's original qualities.





## Info

### Description

Weight: 10.38 Kg



## **Finishes**

### finishes

#### BASIC Ref. 54193



Matt Polyethylene

LACQUERED Ref. 54193F



Lacquered Polyethylene

### lighting

RGBW LED BATTERY Ref. 54193Y



Unit with internal lighting with battery-powered RGBW LED technology. Includes charger and remote control for switching colors and charger. Available only in matte ice white finish.

RGBW LED DMX BATTERY Ref. 54193DY





Unit with internal lighting with RGBW LED technology and remote control unit for switching colors. Also controlLED by DMX-1024 (wireless), enabling communication between one or more products simultaneously via the DMX transmitter (not included). There are two options to choose from: Professional XLR DMX and Home WIFI DMX. (Remote control included).

#### fabric

#### **GLAD** Ref. 54193CO





Soft and