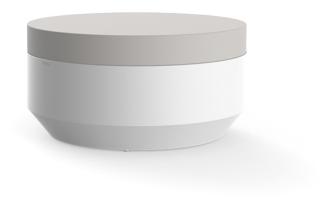

Products / Stools & Ottomans / Vela Round Ottoman ø80x40cm

## Vela round ottoman ø80x40cm

by Ramón Esteve

Vela Collection, designed by <u>Ramon Esteve</u> for <u>Vondom</u>. This extensive outdoor furniture and plantpot collection aims to offer the comfort and the quality of interior furniture without losing it's original qualities.