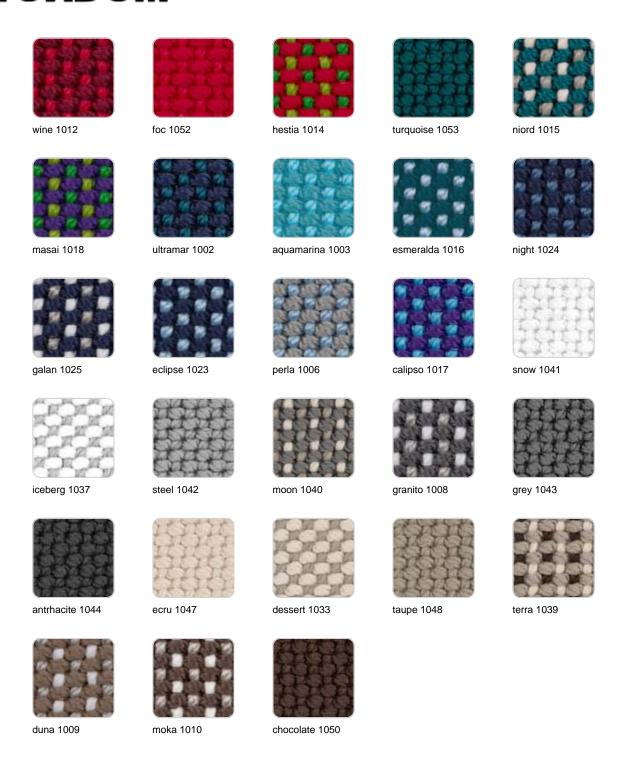

#### fabric

#### **GLAD** Ref. 54193CO

Soft and cozy fabric suitable for indoor and outdoor use.

VARM Ref. 54193CO

Soft and cozy fabric suitable for indoor and outdoor use. HYGGE

Ref. 54193CO

Soft and cozy fabric suitable for indoor and outdoor use.