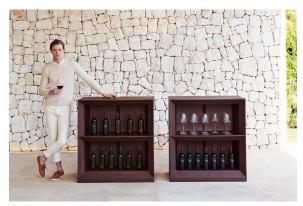

### Description

Made of polyethylene resin by rotational moulding. 100% Recyclable. Item suitable for indoor and outdoor use. Available in different finishes.

Weight: 35.06 Kg

VELA Contrabarra VELA Shelving system

### **Ambients**