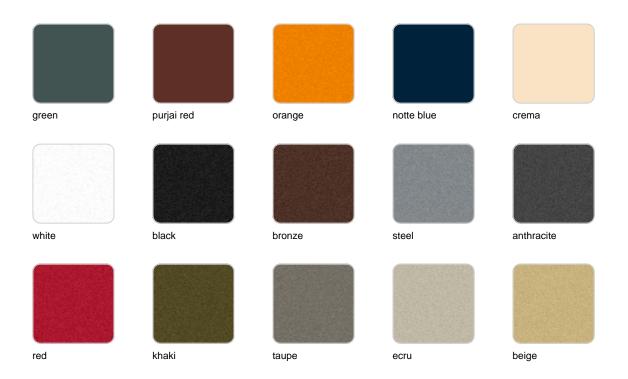

### **Finishes**

#### finishes

#### BASIC Ref. 54123

#### Matt Polyethylene

#### LACQUERED Ref. 54123F

Lacquered Polyethylene