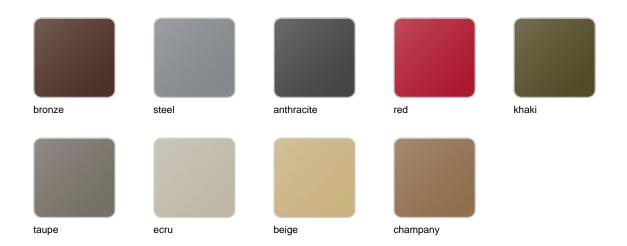

### **Finishes**

#### finishes

#### BASIC Ref. 54123

#### Matt Polyethylene

#### LACQUERED Ref. 54123F

Lacquered Polyethylene