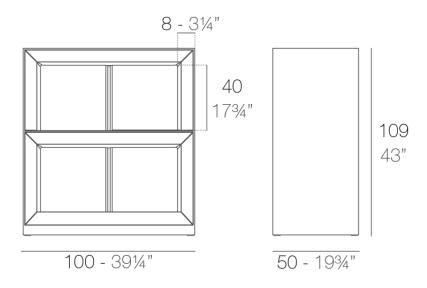

Products / Counters / Vela Shelving System 100x50x10

# Vela shelving system 100x50x10

by Ramón Esteve

Vela Collection, designed by <u>Ramon Esteve</u> for <u>Vondom</u>. This extensive outdoor furniture and plantpot collection aims to offer the comfort and the quality of interior furniture without losing it's original qualities.



### Info

### Description

Made of polyethylene resin by rotational moulding. 100% Recyclable. Item suitable for indoor and outdoor use. Available in different finishes.

Weight: 35.06 Kg



VELA Contrabarra VELA Shelving system

### **Finishes**

#### finishes

#### BASIC Ref. 54123



#### Matt Polyethylene

#### LACQUERED Ref. 54123F





Lacquered Polyethylene

### lighting

WHITE LED Ref. 54123W



White internally lit unit with LED technology. Available only in matte ice white finish.

**RGBW LED** Ref. 54123L



Unit with internal lighting with RGBW LED technology and remote control unit for switching colors. Available only in matte ice white finish. Remote control included.



RGBW LED DMX Ref. 54123D



Unit with internal lighting with RGBW LED technology and remote control unit for switching colors. Also controlLED by DMX-1024 (wireless), enabling communication between one or more products simultaneously via the DMX transmitter (not included). There are two options