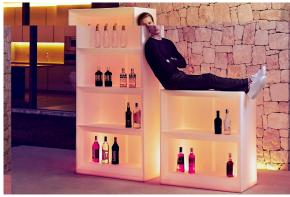

### lighting

WHITE LED Ref. 54123W

White internally lit unit with LED technology. Available only in matte ice white finish.

**RGBW LED** Ref. 54123L

Unit with internal lighting with RGBW LED technology and remote control unit for switching colors. Available only in matte ice white finish. Remote control included.

### **Ambients**