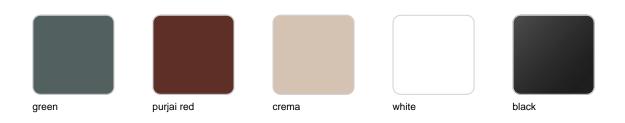

### lighting

WHITE LED Ref. 54123W

White internally lit unit with LED technology. Available only in matte ice white finish.

**RGBW LED** Ref. 54123L

Unit with internal lighting with RGBW LED technology and remote control unit for switching colors. Available only in matte ice white finish. Remote control included.

RGBW LED DMX Ref. 54123D

Unit with internal lighting with RGBW LED technology and remote control unit for switching colors. Also controlLED by DMX-1024 (wireless), enabling communication between one or more products simultaneously via the DMX transmitter (not included). There are two options to choose from: Professional XLR DMX and Home WIFI DMX. (Remote control included). Optional battery

RGBW LED BATTERY Ref. 54123Y

Unit with internal lighting with battery-powered RGBW LED technology. Includes charger and remote control for switching colors and charger. Available only in matte ice white finish.

RGBW LED DMX BATTERY Ref. 54123DY

Unit with internal lighting with RGBW LED technology and remote control unit for switching colors. Also controlLED by DMX-1024 (wireless), enabling

communication between one or more products simultaneously via the DMX transmitter (not included). There are two options to choose from: Professional XLR DMX and Home WIFI DMX. (Remote control included).