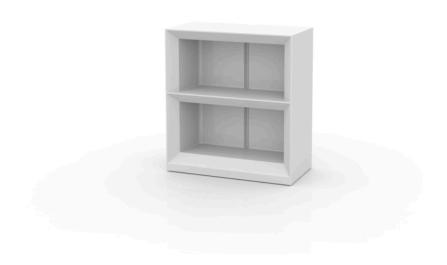

# Vela shelving system 100x50x10

by Ramón Esteve

Vela Collection, designed by <u>Ramon Esteve</u> for <u>Vondom</u>. This extensive outdoor furniture and plantpot collection aims to offer the comfort and the quality of interior furniture without losing it's original qualities.

### Description

Made of polyethylene resin by rotational moulding. 100% Recyclable. Item suitable for indoor and outdoor use. Available in different finishes.

Weight: 35.06 Kg

VELA Contrabarra VELA Shelving system