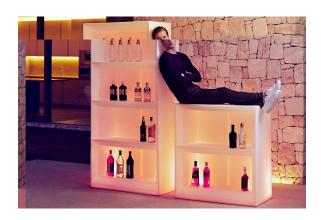

imultaneously via the DMX transmitter (not included). There are two options to choose from: Professional XLR DMX and Home WIFI DMX. (Remote control included). Optional battery

RGBW LED BATTERY Ref. 54124Y



Unit with internal lighting with battery-powered RGBW LED technology. Includes charger and remote control for switching colors and charger. Available only in matte ice white finish.



RGBW LED DMX BATTERY Ref. 54124DY



Unit with internal lighting with RGBW LED technology and remote control unit for switching colors. Also controlLED by DMX-1024 (wireless), enabling communication between one or more products simultaneously via the DMX transmitter (not included). There are two options to choose from: Professional XLR DMX and Home WIFI DMX. (Remote control included).

## **Ambients**