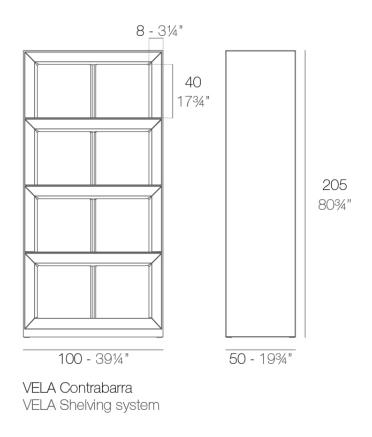

#### Description

Made of polyethylene resin by rotational moulding. 100% Recyclable. Item suitable for indoor and outdoor use. Available in different finishes.

Weight: 40.05 Kg