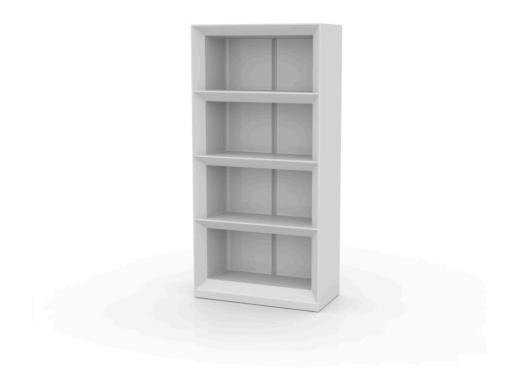

# Vela shelving system 100x50x20

by Ramón Esteve

Vela Collection, designed by <u>Ramon Esteve</u> for <u>Vondom</u>. This extensive outdoor furniture and plantpot collection aims to offer the comfort and the quality of interior furniture without losing it's original qualities.

#### Description

Made of polyethylene resin by rotational moulding. 100% Recyclable. Item suitable for indoor and outdoor use. Available in different finishes.

Weight: 40.05 Kg