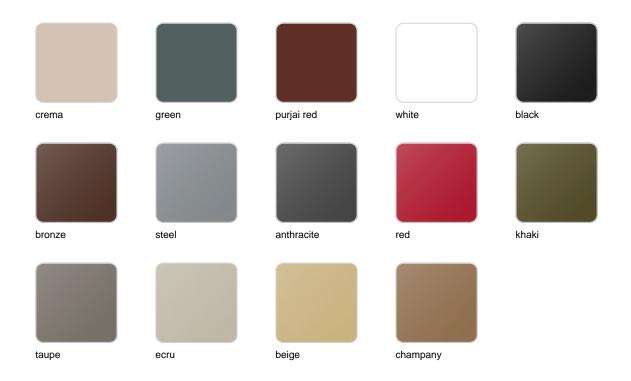

### **Finishes**

#### finishes

#### BASIC Ref. 54124

Matt Polyethylene

LACQUERED Ref. 54124F

Lacquered Polyethylene