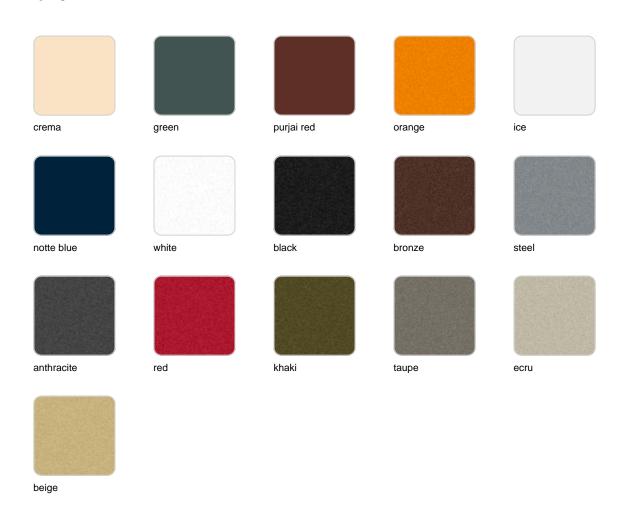

### **Finishes**

#### finishes

#### BASIC Ref. 54124

Matt Polyethylene

LACQUERED Ref. 54124F

Lacquered Polyethylene