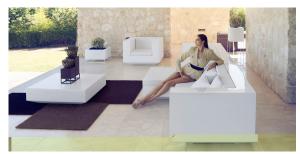

# Ref. 54026CCO







steel 1309



taupe 131



anthracite 1311

Upholstery fabric, that as and natural appearance and can be easy cleaned by washing machines, allowing an easy removal of mildew. Suitable for indoor and outdoor use

**CICO** 

Ref. 54026CCO

Cozy fabric with an elegant look and soft touch.

ACAPULCO Ref. 54026CCO

Cozy fabric with an elegant look and soft touch.

**SIESTA** 

Ref. 54026CCO

Cozy fabric with an elegant look and soft touch.

**IKON** 

Ref. 54026CCO

Cozy fabric with an elegant look and soft touch.

**HERITAGE** 

Ref. 54026CCO



granite 1531

Outdoor fabrics are waterproof 50% recycled acrylic, 47% acrylic and 3% PE.

#### SAVANE Ref. 54026CCO







white 1501

ornado 1503

whisper 1502

Outdoor fabrics are waterproof 100% acrylic.

### **Ambients**