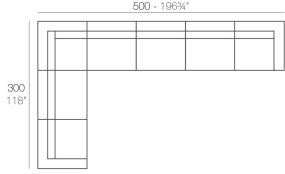

- 4 x 54026 Módulo Central Sectional Sofa Armless
- 1 x 54029 Módulo Esquina Sectional Sofa Corner
- 1 x 54077 Módulo Izquierdo Sectional Sofa Left
- 1 x 54078 Módulo Derecho Sectional Sofa Right