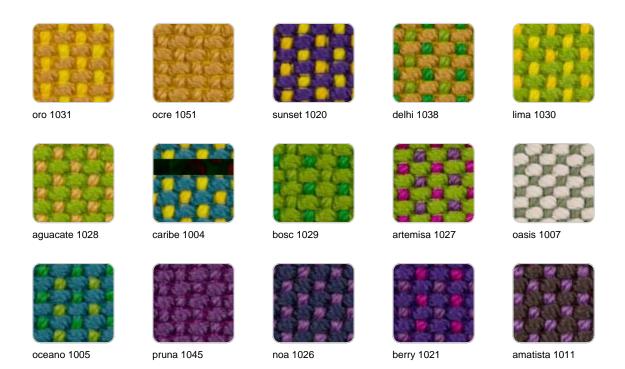

**CICO** 

Ref. 54026CCO

Cozy fabric with an elegant look and soft touch.

ACAPULCO Ref. 54026CCO

Cozy fabric with an elegant look and soft touch.

**SIESTA** 

Ref. 54026CCO

Cozy fabric with an elegant look and soft touch.

**IKON** 

Ref. 54026CCO

Cozy fabric with an elegant look and soft touch.

**HERITAGE** 

Ref. 54026CCO

granite 1531

Outdoor fabrics are waterproof 50% recycled acrylic, 47% acrylic and 3% PE.