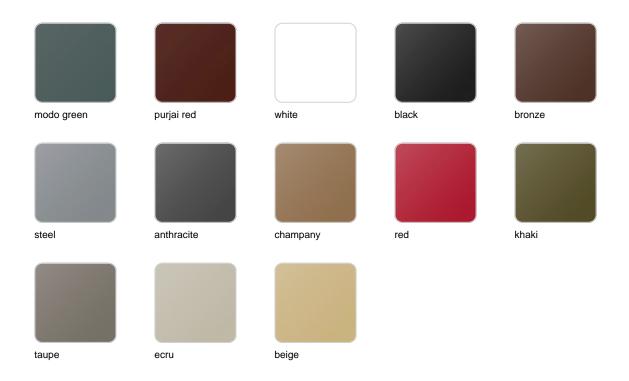

#### BASIC Ref. 54026

Matt Polyethylene

LACQUERED Ref. 54026F

Lacquered Polyethylene