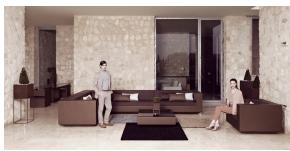

Ref. 54026CCO







steel 1309



taupe 131



anthracite 1311

Upholstery fabric, that as and natural appearance and can be easy cleaned by washing machines, allowing an easy removal of mildew. Suitable for indoor and outdoor use

**CICO** 

Ref. 54026CCO

Cozy fabric with an elegant look and soft touch.

ACAPULCO Ref. 54026CCO

Cozy fabric with an elegant look and soft touch.

**SIESTA** 

Ref. 54026CCO

Cozy fabric with an elegant look and soft touch.

**IKON** 

Ref. 54026CCO

Cozy fabric with an elegant look and soft touch.

**HERITAGE** 

Ref. 54026CCO



granite 1531

Outdoor fabrics are waterproof 50% recycled acrylic, 47% acrylic and 3% PE.

#### SAVANE Ref. 54026CCO







white 1501

ornado 1503

whisper 1502

Outdoor fabrics are waterproof 100% acrylic.

### **Ambients**