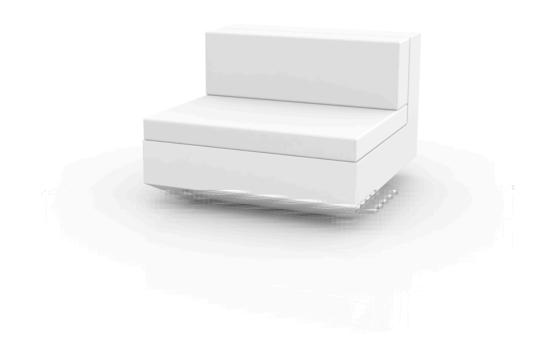

## Vela sofa armless

### by Ramón Esteve

Vela Collection, designed by <u>Ramon Esteve</u> for <u>Vondom</u>. This extensive outdoor furniture and plantpot collection aims to offer the comfort and the quality of interior furniture without losing it's original qualities.

### Description

Made of polyethylene resin by rotational moulding.100% Recyclable. Item suitable for indoor and outdoor use. Available in different finishes.

Weight: 24.18 Kg