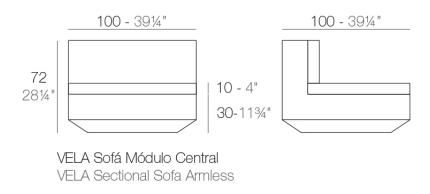

### **Combinations**

100 391/4" 1 x 54026 Módulo Central - Sectional Sofa Armless

300 - 118"

- 1 x 54077 Módulo Izquierdo Sectional Sofa Left

  - 1 x 54078 Módulo Derecho Sectional Sofa Right
- 1 x 54077 Módulo Izquierdo Sectional Sofa Left
- 2 x 54026 Módulo Central Sectional Sofa Armless
- 1 x 54169 Módulo Circular Curved Sectional Sofa
- 1 x 54078 Módulo Derecho Sectional Sofa Right