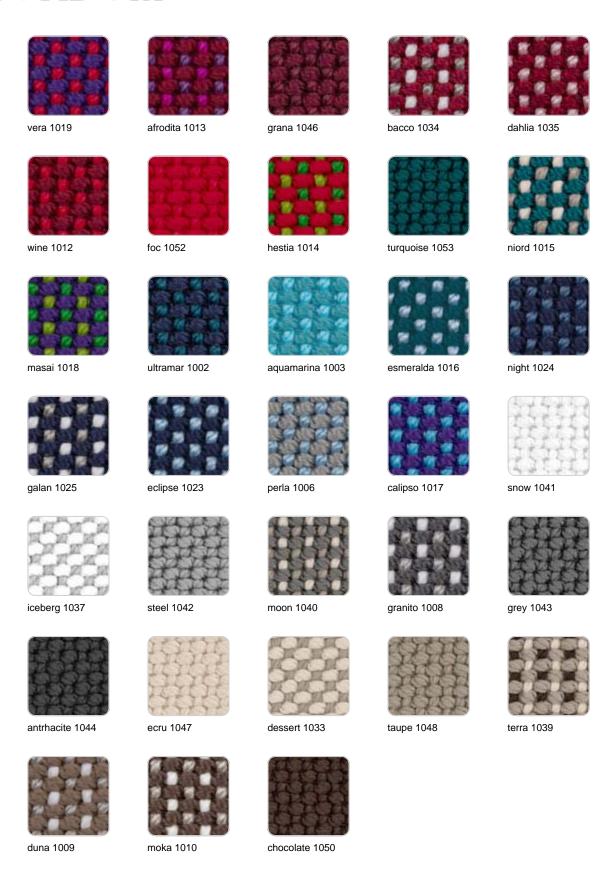

#### GLAD Ref. 54026CCO

Soft and cozy fabric suitable for indoor and outdoor use.

#### **NAUTIC**

Ref. 54026CCO

Soft leather like fabric suitable for indoor and outdoor use. Stantard option for upholstery.

#### SILVERTEX Ref. 54026CCO

Vinyl fabric suitable for indoor and outdoor use. Special option for upholstery.

#### Ref. 54026CCO

steel 1309

taupe 131

anthracite 1311

Upholstery fabric, that as and natural appearance and can be easy cleaned by washing machines, allowing an easy removal of mildew. Suitable for indoor and outdoor use

**CICO** 

Ref. 54026CCO

Cozy fabric with an elegant look and soft touch.

ACAPULCO Ref. 54026CCO

Cozy fabric with an elegant look and soft touch.

**SIESTA** 

Ref. 54026CCO

Cozy fabric with an elegant look and soft touch.

**IKON** 

Ref. 54026CCO

Cozy fabric with an elegant look and soft touch.

**HERITAGE** 

Ref. 54026CCO

granite 1531

Outdoor fabrics are waterproof 50% recycled acrylic, 47% acrylic and 3% PE.

#### SAVANE Ref. 54026CCO

white 1501

ornado 1503

whisper 1502

Outdoor fabrics are waterproof 100% acrylic.