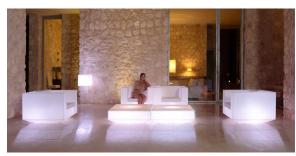

### lighting

WHITE LED Ref. 54026W

White internally lit unit with LED technology. Available only in matte ice white finish.

RGBW LED Ref. 54026L

Unit with internal lighting with RGBW LED technology and remote control unit for switching colors. Available only in matte ice white finish. Remote control included.

### **Ambients**