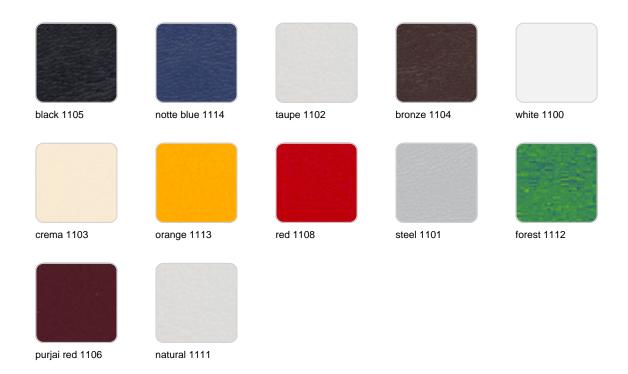

#### BASIC Ref. 54026

Matt Polyethylene

LACQUERED Ref. 54026F

Lacquered Polyethylene