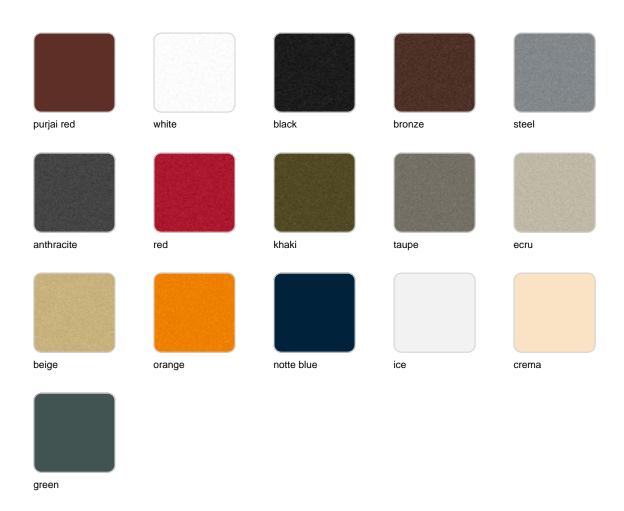

#### BASIC Ref. 54026

Matt Polyethylene

LACQUERED Ref. 54026F

Lacquered Polyethylene