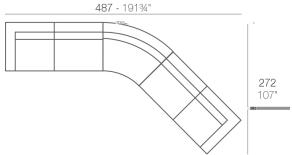

### **Combinations**

100 391/4" 1 x 54026 Módulo Central - Sectional Sofa Armless

300 - 118"

- 1 x 54077 Módulo Izquierdo Sectional Sofa Left

  - 1 x 54078 Módulo Derecho Sectional Sofa Right
- 1 x 54077 Módulo Izquierdo Sectional Sofa Left
- 2 x 54026 Módulo Central Sectional Sofa Armless
- 1 x 54169 Módulo Circular Curved Sectional Sofa
- 1 x 54078 Módulo Derecho Sectional Sofa Right