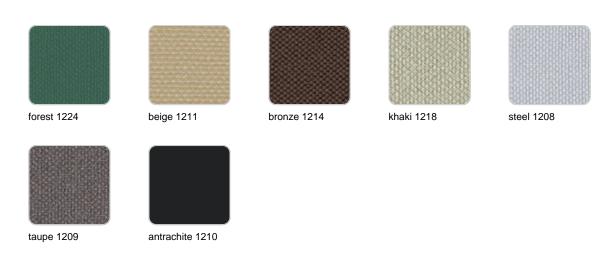

**IKON** 

Ref. 54026CCO

Cozy fabric with an elegant look and soft touch.

**HERITAGE** 

Ref. 54026CCO

granite 1531

Outdoor fabrics are waterproof 50% recycled acrylic, 47% acrylic and 3% PE.

#### SAVANE Ref. 54026CCO

white 1501

ornado 1503

whisper 1502

Outdoor fabrics are waterproof 100% acrylic.