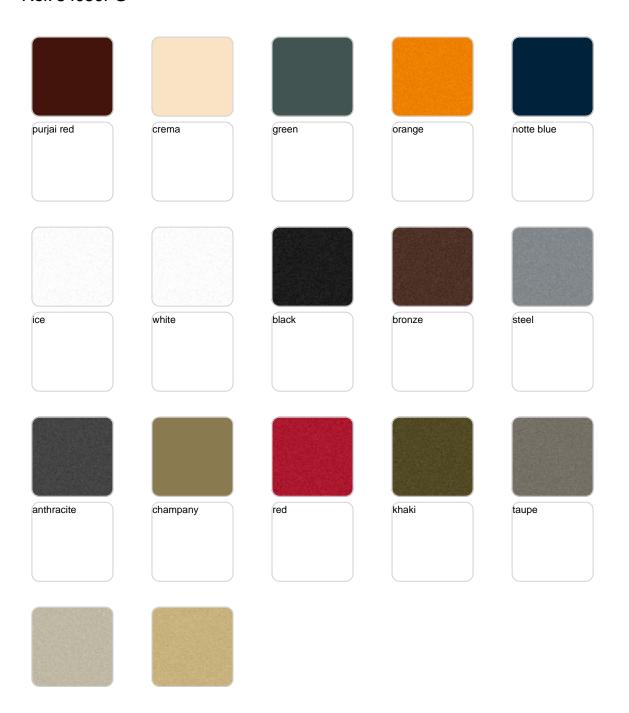

## **Finishes**

#### finishes

#### BASIC Ref. 54050FG

#### Matt Polyethylene

#### LACQUERED Ref. 54050F

Lacquered Polyethylene