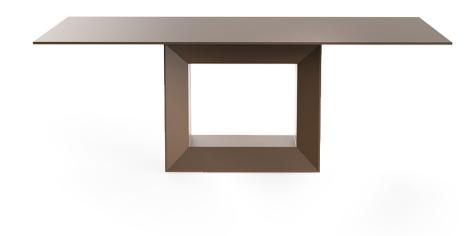

## Vela table 200x100x72

by Ramón Esteve

Vela Collection, designed by <u>Ramon Esteve</u> for <u>Vondom</u>. This extensive outdoor furniture and plantpot collection aims to offer the comfort and the quality of interior furniture without losing it's original qualities.

### Description

Made of polyethylene resin by rotational moulding.100% Recyclable. Item suitable for indoor and outdoor use. Available in different finishes.

Weight: 82.85 Kg