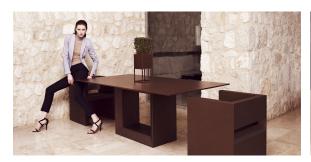

## Vela table 200x100x72

by Ramón Esteve

Vela Collection, designed by <u>Ramon Esteve</u> for <u>Vondom</u>. This extensive outdoor furniture and plantpot collection aims to offer the comfort and the quality of interior furniture without losing it's original qualities.

### Description

Made of polyethylene resin by rotational moulding.100% Recyclable. Item suitable for indoor and outdoor use. Available in different finishes.

Weight: 82.85 Kg

## **Ambients**