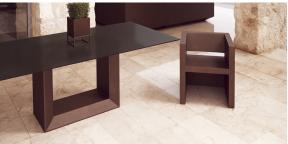

## Vela table 200x100x72

by Ramón Esteve

Vela Collection, designed by <u>Ramon Esteve</u> for <u>Vondom</u>. This extensive outdoor furniture and plantpot collection aims to offer the comfort and the quality of interior furniture without losing it's original qualities.

### Description

Made of polyethylene resin by rotational moulding.100% Recyclable. Item suitable for indoor and outdoor use. Available in different finishes.

Weight: 82.85 Kg

## **Ambients**