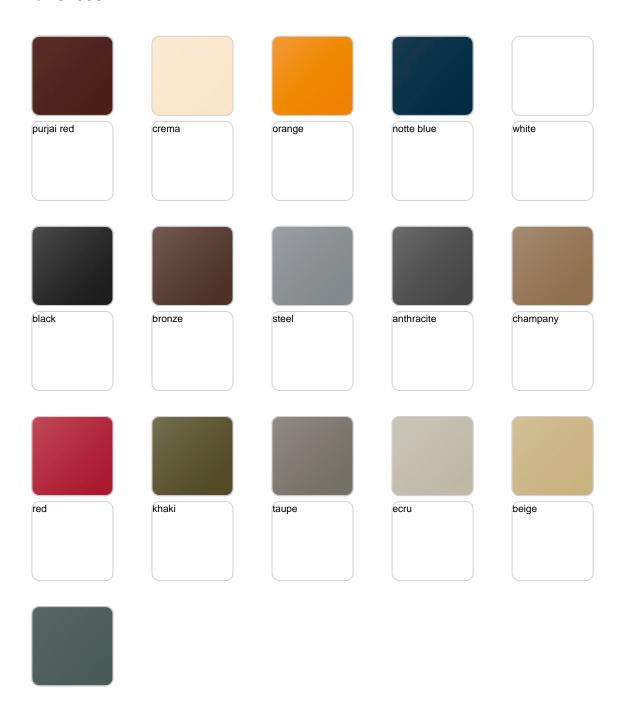

## **Finishes**

#### finishes

#### BASIC Ref. 54050FG

#### Matt Polyethylene

#### LACQUERED Ref. 54050F

Lacquered Polyethylene