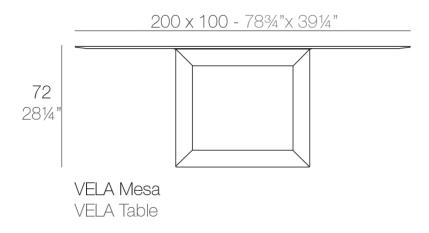

## Vela table 200x100x72

by Ramón Esteve

Vela Collection, designed by <u>Ramon Esteve</u> for <u>Vondom</u>. This extensive outdoor furniture and plantpot collection aims to offer the comfort and the quality of interior furniture without losing it's original qualities.

### Description

Made of polyethylene resin by rotational moulding.100% Recyclable. Item suitable for indoor and outdoor use. Available in different finishes.

Weight: 82.85 Kg