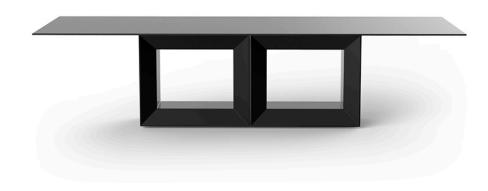

# Vela table xl 300x120x72

by Ramón Esteve

Vela Collection, designed by <u>Ramon Esteve</u> for <u>Vondom</u>. This extensive outdoor furniture and plantpot collection aims to offer the comfort and the quality of interior furniture without losing it's original qualities.

### Description

Made of polyethylene resin by rotational moulding. 100% Recyclable. Item suitable for indoor and outdoor use. Available with different finishes and options.

Weight: 99.3 Kg