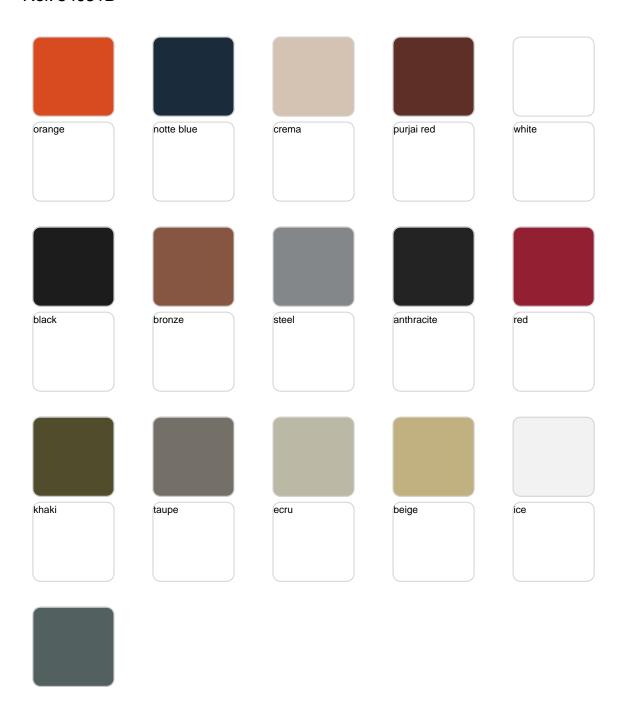

## **Finishes**

### finishes

#### BASIC Ref. 54051B

Matt Polyethylene

#### LACQUERED Ref. 54051F

Lacquered Polyethylene