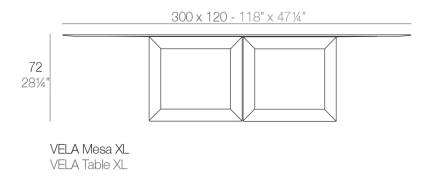

Products / Dining Tables / Vela Table XI 300x120x72

# Vela table xl 300x120x72

by Ramón Esteve

Vela Collection, designed by <u>Ramon Esteve</u> for <u>Vondom</u>. This extensive outdoor furniture and plantpot collection aims to offer the comfort and the quality of interior furniture without losing it's original qualities.