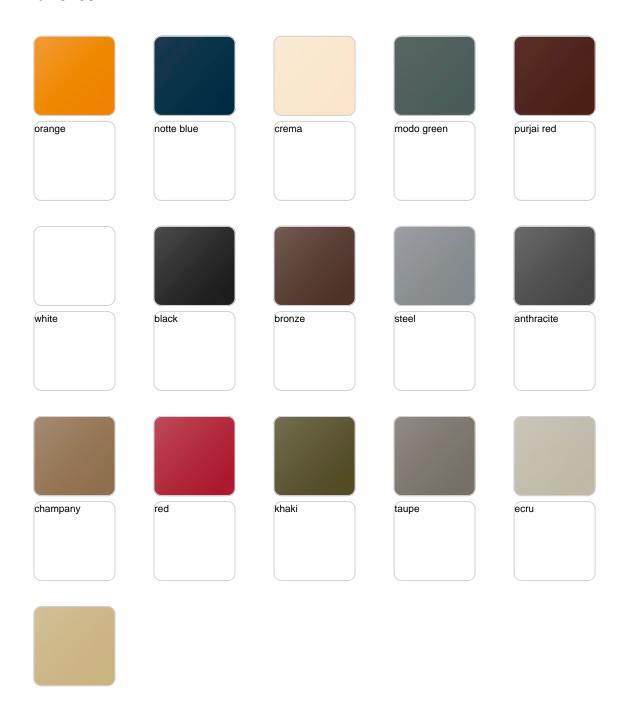

## **Finishes**

### finishes

#### BASIC Ref. 54051B

Matt Polyethylene

#### LACQUERED Ref. 54051F

Lacquered Polyethylene