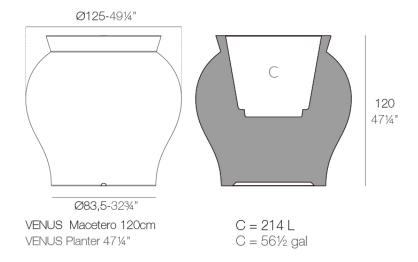

# Venus planter ø125x120

# by Marcel Wanders

Venus Collection, designed by <u>Marcel Wanders</u> for <u>Vondom</u>. This curvaceous vase adds character to any surrounding.



# Info

### Description

Weight: 36.02 Kg



### **Finishes**

### finishes

### SELF-WATERING Ref. 67020R



Self-watering system included in all planters except those with basic finish

LACQUERED Ref. 67020RF



Lacquered Polyethylene

### lighting

LIGHT Ref. 67020W



White internally lit unit with LED technology. Available only in matte ice white finish.

RGBW LED Ref. 67020L



Unit with internal lighting with RGBW LED technology and remote control unit for switching colors. Available only in matte ice white finish. Remote control included.

RGBW LED DMX Ref. 67020D



Unit with internal lighting with RGBW LED technology and remote control unit for switching colors. Also controlLED by DMX-1024 (wireless), enabling communication between one or more products simultaneously via the DMX transmitter (not included). There are two o