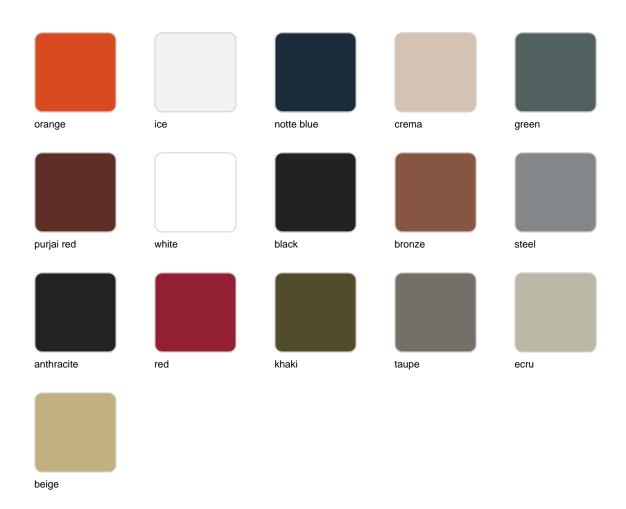

# Venus planter ø125x120

# by Marcel Wanders

Venus Collection, designed by <u>Marcel Wanders</u> for <u>Vondom</u>. This curvaceous vase adds character to any surrounding.



# Info

### Description

Weight: 36.02 Kg



### **Finishes**

### finishes

### SELF-WATERING Ref. 67020R



Self-watering system included in all planters except those with basic finish

LACQUERED Ref. 67020RF



Lacquered Polyethylene

### lighting

LIGHT Ref. 67020W



White internally lit unit with LED technology. Available only in matte ice white finish.

RGBW LED Ref. 67020L



Unit with internal lighting with RGBW LED technology and remote control unit for switching colors. Available only in matte ice white finish. Remote control included.

RGBW LED DMX Ref. 67020D



Unit with internal lighting with RGBW LED technology and remote control unit for switching colors. Also controlLED by DMX-1024 (wireless), enabling communication between one or more products simultaneously via the DMX transmitter (not included). There are two options to choose from: Professional XLR DMX and Home WIFI DMX. (R