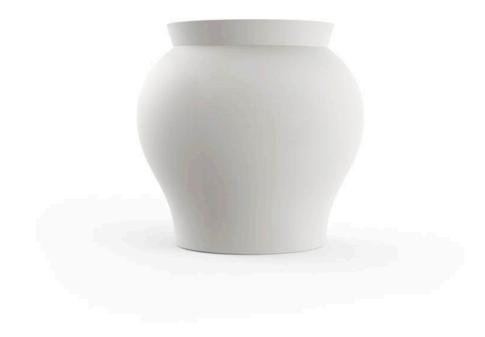

# Venus planter ø125x120

# by Marcel Wanders

Venus Collection, designed by <u>Marcel Wanders</u> for <u>Vondom</u>. This curvaceous vase adds character to any surrounding.