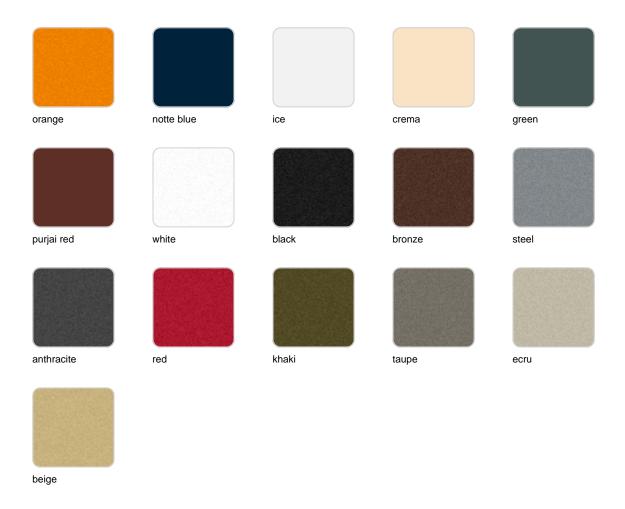

# Venus planter ø 62x60

## by Marcel Wanders

Venus Collection, designed by  $\underline{\text{Marcel Wanders}}$  for  $\underline{\text{Vondom}}$ . This curvaceous vase adds character to any surrounding.



## Info

### Description

Weight: 36 Kg



## **Finishes**

### finishes

### BASIC Ref. 67020A



Matt Polyethylene

SELF-WATERING Ref. 67022R



Self-watering system included in all planters except those with basic finish

### LACQUERED Ref. 67022RF



champany

#### Lacquered Polyethylene

### lighting

LIGHT

Ref. 67022W



White internally lit unit with LED technology. Available only in matte ice white finish.

**RGBW LED DMX** Ref. 67022D



Unit with internal lighting with RGBW LED technology and remote control unit for switching colors. Also controlLED by DMX-1024 (wireless), enabling communication between one or more products simultaneously via the DMX transmitter (not included). There are two options to choose from: Professional XLR DMX and Home WIFI DMX. (Remote control included). Optional battery

**RGBW LED BATTERY** Ref. 67022Y



Unit with internal lighting with battery