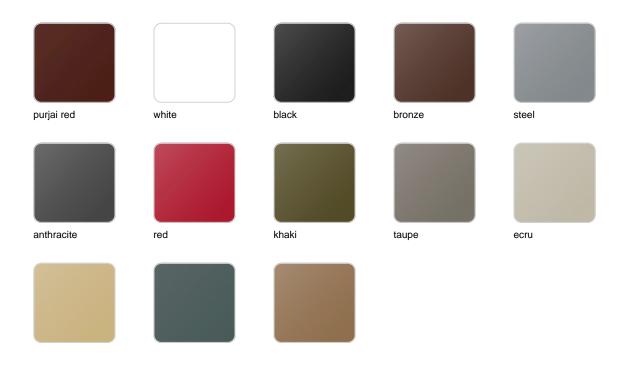

### finishes

### BASIC Ref. 67020A

Matt Polyethylene

SELF-WATERING Ref. 67022R

Self-watering system included in all planters except those with basic finish

### LACQUERED Ref. 67022RF

champany