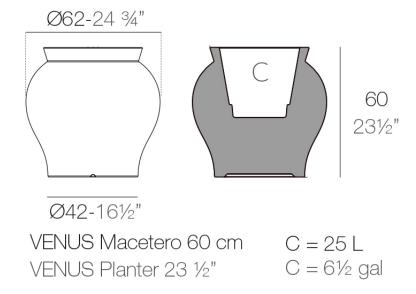

# Venus planter ø 62x60

## by Marcel Wanders

Venus Collection, designed by  $\underline{\text{Marcel Wanders}}$  for  $\underline{\text{Vondom}}$ . This curvaceous vase adds character to any surrounding.



## Info

### Description

Weight: 36 Kg



## **Finishes**

### finishes

### BASIC Ref. 67020A



Matt Polyethylene

SELF-WATERING Ref. 67022R



Self-watering system included in all planters except those with basic finish

### LACQUERED Ref. 67022RF



champany

#### Lacquered Polyethylene

### lighting

LIGHT

Ref. 67022W



White internally lit unit with LED technology. Available only in matte ice white finish.

**RGBW LED DMX** Ref. 67022D



Unit with internal lighting with RGBW LED technology and remote control unit for switching colors. Also controlLED by DMX-1024 (wireless), enabling communication between one or more products simultaneously via the DMX transmitter (not included). There are two options to choose from: Professional XLR DMX and Home WIFI DMX. (Remote control included). Optional battery

**RGBW LED BATTERY**