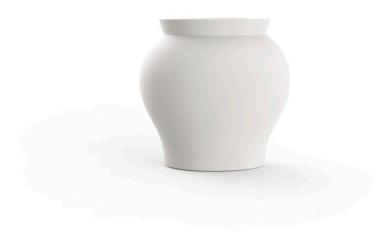

# Venus planter ø 83x80 by Marcel Wanders

Venus Collection, designed by <u>Marcel Wanders</u> for <u>Vondom</u>. This curvaceous vase adds character to any surrounding.

1