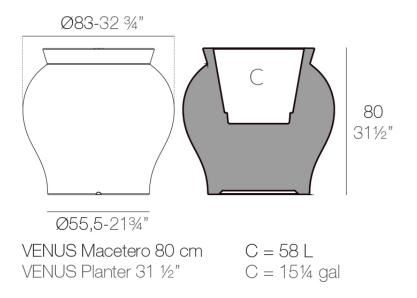

# Venus planter ø 83x80 by Marcel Wanders

Venus Collection, designed by <u>Marcel Wanders</u> for <u>Vondom</u>. This curvaceous vase adds character to any surrounding.



1

### Description

Weight: 16.02 Kg



## **Finishes**

### finishes

#### BASIC Ref. 67021A





beige

#### Matt Polyethylene

#### SELF-WATERING Ref. 67021R

| orange     | notte blue | ice   | crema  | green |
|------------|------------|-------|--------|-------|
|            |            |       |        |       |
| purjai red | white      | black | bronze | steel |
|            |            |       |        |       |
| anthracite | red        | khaki | taupe  | ecru  |
|            |            |       |        |       |

beige

Self-watering system included in all planters except those with basic finish

| purjai red | white | black | bronze | steel |
|------------|-------|-------|--------|-------|
|            |       |       |        |       |
| anthracite | red   | khaki | taupe  | ecru  |
|            |       |