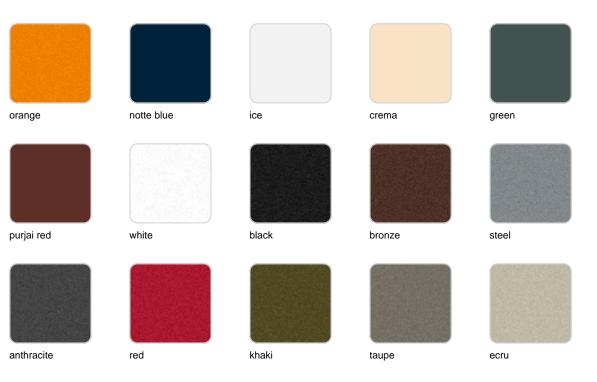

#### SELF-WATERING Ref. 67021R

| orange     | notte blue | ice   | crema  | green |
|------------|------------|-------|--------|-------|
|            |            |       |        |       |
| purjai red | white      | black | bronze | steel |
|            |            |       |        |       |
| anthracite | red        | khaki | taupe  | ecru  |
|            |            |       |        |       |

beige

Self-watering system included in all planters except those with basic finish

| purjai red | white | black | bronze | steel |
|------------|-------|-------|--------|-------|
|            |       |       |        |       |
| anthracite | red   | khaki | taupe  | ecru  |
|            |       |       |        |       |