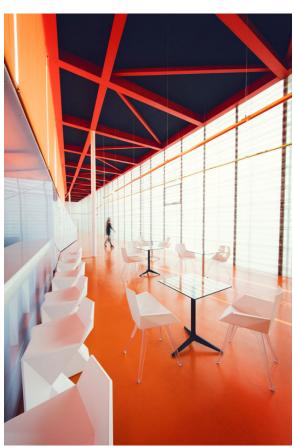

m suitable for indoor and outdoor use. Available in different finishes.

Weight: 5.51 Kg



### **Finishes**

#### finishes

#### BASIC Ref. 51030



Matt Polyethylene

LACQUERED Ref. 51030F









Unit with internal lighting with battery-powered RGBW LED technology. Includes charger and remote control for switching colors and charger. Available only in matte ice white finish.



RGBW LED DMX BATTERY Ref. 51030DY



Unit with internal lighting with RGBW LED technology and remote control unit for switching colors. Also controlLED by DMX-1024 (wireless), enabling communication between one or more products simultaneously via the DMX transmitter (not included). There are two options to choose from: Professional XLR DMX and Home WIFI DMX. (Remote control included).

### **Ambients**