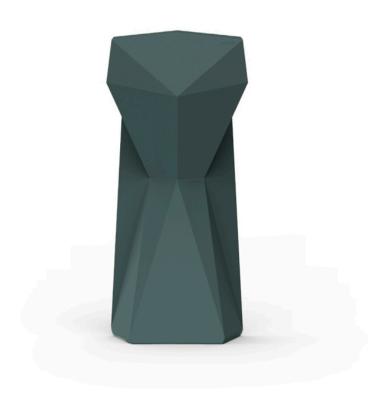

## Vertex bar stool

by Karim Rashid

One of the latest great works by **KARIM RASHID**, we can find it in **VERTEX**, a family of ultra-contemporary sculpted <u>outdoor & indoor designer furniture collection</u> designed for the Spanish brand **VONDOM**.

#### Description

Made of polyethylene resin by rotational moulding. 100% Recyclable. Item suitable for indoor and outdoor use. Available in different finishes.

Weight: 5.51 Kg