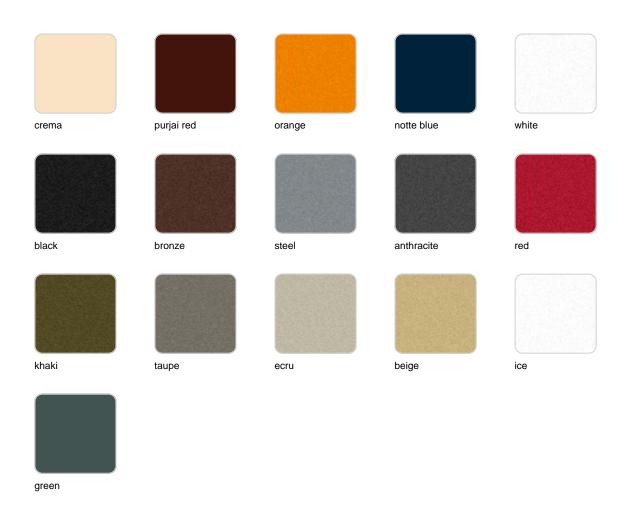

### **Finishes**

#### finishes

#### BASIC Ref. 51030

Matt Polyethylene

LACQUERED Ref. 51030F

Unit with internal lighting with battery-powered RGBW LED technology. Includes charger and remote control for switching colors and charger. Available only in matte ice white finish.