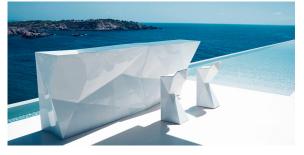

## Vertex bar stool

by Karim Rashid

One of the latest great works by **KARIM RASHID**, we can find it in **VERTEX**, a family of ultra-contemporary sculpted <u>outdoor & indoor designer furniture collection</u> designed for the Spanish brand **VONDOM**.

#### Description

Made of polyethylene resin by rotational moulding. 100% Recyclable. Item suitable for indoor and outdoor use. Available in different finishes.

Weight: 5.51 Kg