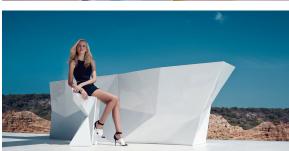

## Vertex bar stool

by Karim Rashid

One of the latest great works by **KARIM RASHID**, we can find it in **VERTEX**, a family of ultra-contemporary sculpted <u>outdoor & indoor designer furniture collection</u> designed for the Spanish brand **VONDOM**.

#### Description

Made of polyethylene resin by rotational moulding. 100% Recyclable. Item suitable for indoor and outdoor use. Available in different finishes.

Weight: 5.51 Kg