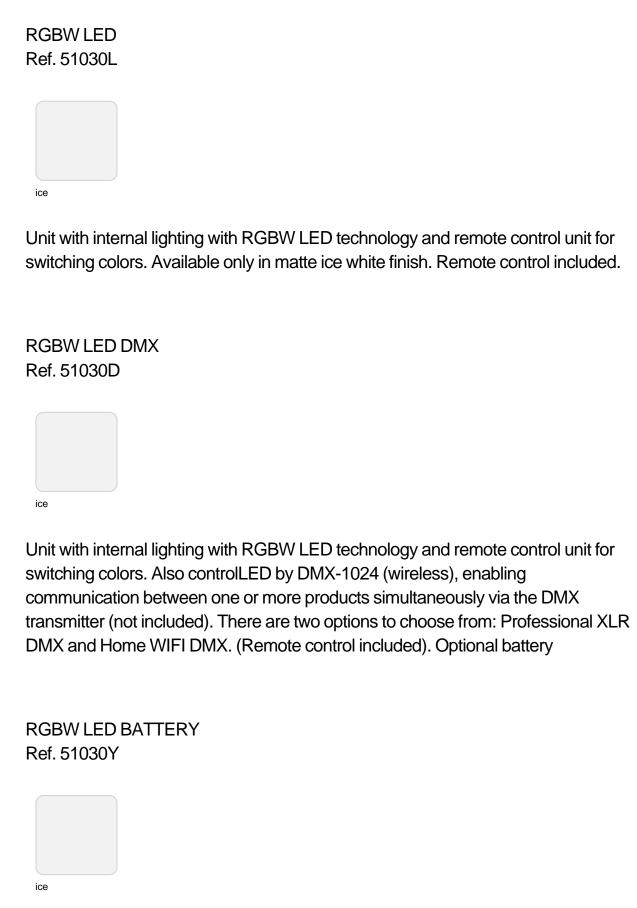

## Vertex bar stool

by Karim Rashid

One of the latest great works by **KARIM RASHID**, we can find it in **VERTEX**, a family of ultra-contemporary sculpted <u>outdoor & indoor designer furniture collection</u> designed for the Spanish brand **VONDOM**.

#### Description

Made of polyethylene resin by rotational moulding. 100% Recyclable. Item suitable for indoor and outdoor use. Available in different finishes.

Weight: 5.51 Kg