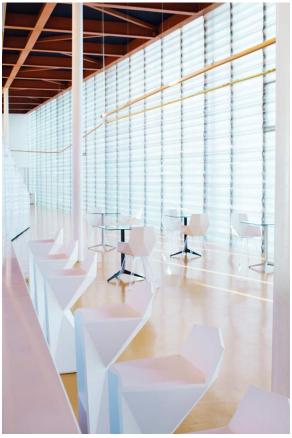

## Vertex bar stool

by Karim Rashid

One of the latest great works by **KARIM RASHID**, we can find it in **VERTEX**, a family of ultra-contemporary sculpted <u>outdoor & indoor designer furniture collection</u> designed for the Spanish brand **VONDOM**.

#### Description

Made of polyethylene resin by rotational moulding. 100% Recyclable. Item suitable for indoor and outdoor use. Available in different finishes.

Weight: 5.51 Kg