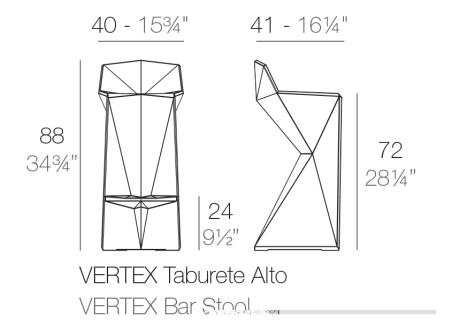

Products / Stools & Ottomans / Vertex Bar Stool

## Vertex bar stool

by Karim Rashid

One of the latest great works by **KARIM RASHID**, we can find it in **VERTEX**, a family of ultra-contemporary sculpted <u>outdoor & indoor designer furniture collection</u> designed for the Spanish brand **VONDOM**.