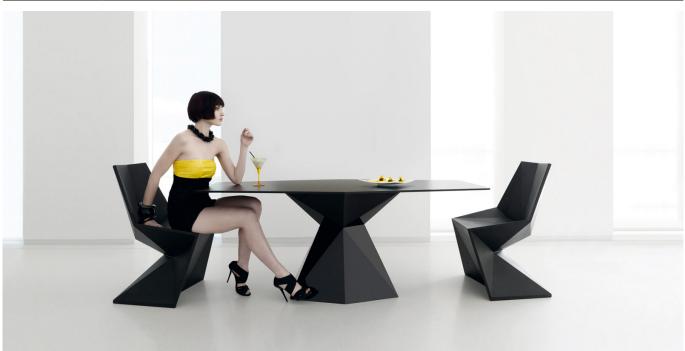

# **VERTEX CHAIR**

## **By Karim Rashid**

VERTEX is a set of table and chairs with triangular planes which join dynamically together to create comfortable forms suitable for dining or meeting rooms, banquet or lecture halls and other casual needs. VERTEX looks as if it was chiseled from a single block of material, what remains is structural yet, beautiful. The VERTEX collection was created to integrate a more conceptual architectural piece into our space, to give it a more sophisticated touch.