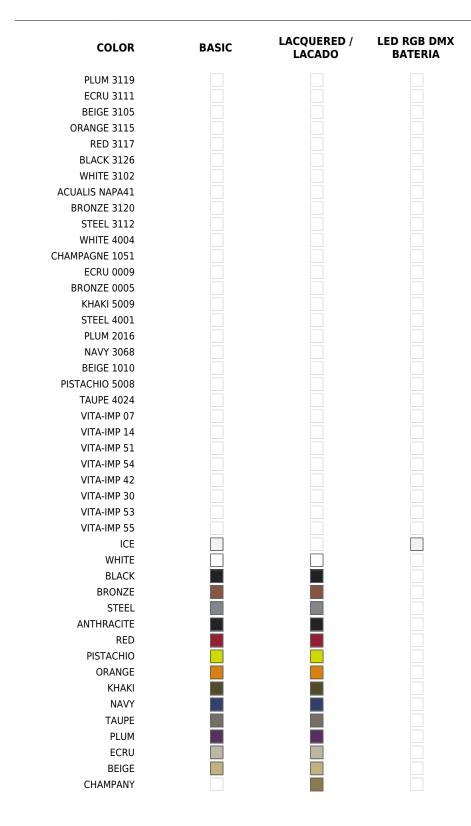

# **Finishes**

# BASICRGBW LED BATTERYRef. 51007Ref. 51007YMatt PolyethyleneUnit with internal lighting with battery-powered RGBW LED<br/>technology. Includes charger and remote control for switching<br/>colors and charger. Available only in matte ice white finish.Ref. 51007FRGBW LED DMX BATTERYLacquered PolyethyleneRef. 51007DY

Unit with internal lighting with RGBW LED technology and remote control unit for switching colors. Also controlLED by DMX-1024 (wireless), enabling communication between one or more products simultaneously via the DMX transmitter (not included).