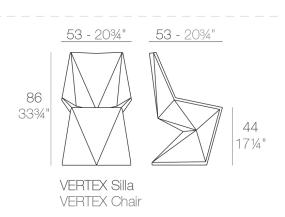

# **VERTEX CHAIR**

## **By Karim Rashid**

VERTEX is a set of table and chairs with triangular planes which join dynamically together to create comfortable forms suitable for dining or meeting rooms, banquet or lecture halls and other casual needs. VERTEX looks as if it was chiseled from a single block of material, what remains is structural yet, beautiful. The VERTEX collection was created to integrate a more conceptual architectural piece into our space, to give it a more sophisticated touch.