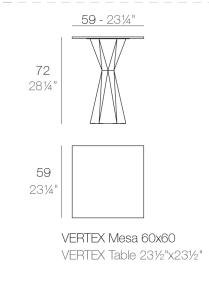

# **VERTEX TABLE 60×60 HPL**







### **Features**

## **Description**

Made of polyethylene resin by rotational moulding. 100% Recyclable. Item suitable for indoor and outdoor use. Available in different finishes. Tabletop with HPL.

#### Weight

23.71 Kg



## **Finishes**

#### **BASIC**

Ref. 51010C

Matt Polyethylene

## **LACQUERED**

Ref. 51010CF

Lacquered Polyethylene

## LIGHT

Ref. 51010CW

White internally lit unit with LED technology. Available only in matte ice white finish.

#### **RGBW LED DMX**

Ref. 51010CD

Unit with internal lighting with RGBW LED technology and remote control unit for switching colors. Also controlLED by DMX-1024 (wireless), enabling communication between one or more products simultaneously via the DMX transmitter (not included).

#### **RGBW LED BATTERY**

Ref. 51010CDYB

Unit with internal lighting with battery-powered RGBW LED technology. Includes charger and remote control for switching colors and charger. Available only in matte ice white finish.

#### **RGBW LED DMX BATTERY**

Ref. 51010CDY

## **RG