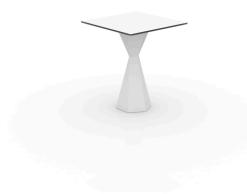

# **VERTEX TABLE 60×60 HPL**

## **Description**

Made of polyethylene resin by rotational moulding. 100% Recyclable. Item suitable for indoor and outdoor use. Available in different finishes. Tabletop with HPL.