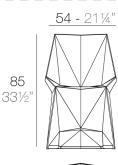

in a balanced way due to its smartly designed shape. Its lightweight body makes it easy to transport and arrange.

**The armchair** is a minimal simple yet voluminous stackable chair that is faceted just in the perfect places for comfort, just in the right angles for hyper-strength, imbuing the correct creases for beauty, and just the few merging and converging lines for purity. View online: <a href="https://www.vondom.com/products/51033">https://www.vondom.com/products/51033</a>

## **Features**

#### **Description**

Made of injected polypropylene with fiber glass. Stackable. Available in several colors. Item suitable for indoor and outdoor use.

#### Weight

6.5 Kg

#### **Includes**

NAUTIC Soft leather like fabric suitable for indoor and outdoor use. Stantard option for upholstery.







Silla Voxel Voxel Chair

### **Finishes**

BASIC PP LACQUERED

f. 51033 Ref. 5103

Available in various colors

BASIC INJECCTION PP METALIC COLOR INJECCTION PP

BLACK 3126
WHITE 3102
ECRU 3111
ANTHRACITE 3106
WHITE 3101
RED 3114
BLACK 3102
NAVY
WHITE

BLACK
RED
ECRU