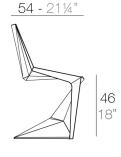

n a balanced way due to its smartly designed shape. Its lightweight body makes it easy to transport and arrange.

**The armchair** is a minimal simple yet voluminous stackable chair that is faceted just in the perfect places for comfort, just in the right angles for hyper-strength, imbuing the correct creases for beauty, and just the few merging and converging lines for purity. View online: <a href="https://www.vondom.com/products/51033">https://www.vondom.com/products/51033</a>

## **Features**

#### **Description**

Made of injected polypropylene with fiber glass. Stackable. Available in several colors. Item suitable for indoor and outdoor use.

#### Weight

6.5 Kg

#### **Includes**

NAUTIC Soft leather like fabric suitable for indoor and outdoor use. Stantard option for upholstery.







Silla Voxel Voxel Chair

### **Finishes**

BASIC PP LACQUERED

f. 51033 Ref. 5103

Available in various colors

BASIC INJECCTION PP METALIC COLOR INJECCTION PP

BLACK 3126
WHITE 3102
ECRU 3111
ANTHRACITE 3106
WHITE 3101
RED 3114
BLACK 3102
NAVY
WHITE

BLACK
RED
ECRU