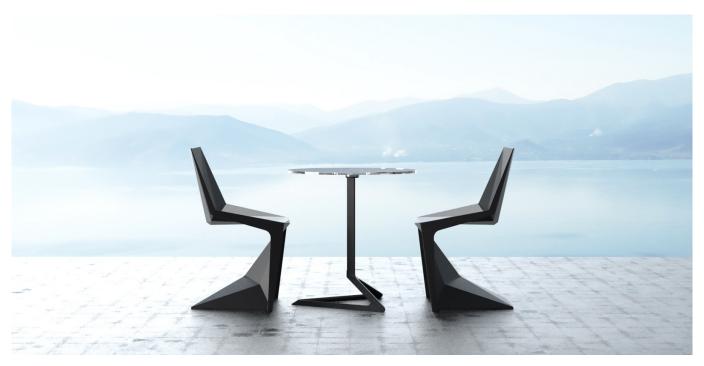

## **By Karim Rashid**

Now this collection is made up of the chair and the armchair.

**The Voxel Chair** is the perfect conceptual architectural piece for any space. Based on the Vertex Chair, a former piece by Vondom. It presents a unique structural shape, angular and faceted, only possible due to a production by injection molding. Its weight is distributed in a balanced way due to its smartly designed shape. Its lightweight body makes it easy to transport and arrange.