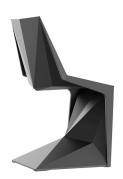

# **VOXEL CHAIR**

## **By Karim Rashid**

Now this collection is made up of the chair and the armchair.

**The Voxel Chair** is the perfect conceptual architectural piece for any space. Based on the Vertex Chair, a former piece by Vondom. It presents a unique structural shape, angular and faceted, only possible due to a production by injection molding. Its weight is distributed in a balanced way due to its smartly designed shape. Its lightweight body makes it easy to transport and arrange.