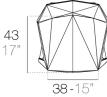

a balanced way due to its smartly designed shape. Its lightweight body makes it easy to transport and arrange.

**The armchair** is a minimal simple yet voluminous stackable chair that is faceted just in the perfect places for comfort, just in the right angles for hyper-strength, imbuing the correct creases for beauty, and just the few merging and converging lines for purity. View online: <a href="https://www.vondom.com/products/51033">https://www.vondom.com/products/51033</a>

## **Features**

#### **Description**

Made of injected polypropylene with fiber glass. Stackable. Available in several colors. Item suitable for indoor and outdoor use.

#### Weight

6.5 Kg

#### **Includes**

NAUTIC Soft leather like fabric suitable for indoor and outdoor use. Stantard option for upholstery.







Silla Voxel Voxel Chair

### **Finishes**

BASIC PP LACQUERED

f. 51033 Ref. 5103

Available in various colors

BASIC INJECCTION PP METALIC COLOR INJECCTION PP

BLACK 3126
WHITE 3102
ECRU 3111
ANTHRACITE 3106
WHITE 3101
RED 3114
BLACK 3102
NAVY
WHITE

BLACK
RED
ECRU