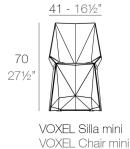

# **VOXEL MINI CHAIR**

#### **Description**

Made of injected polypropylene with fiber glass. Stackable. Available in several colors. Item suitable for indoor and outdoor use.

Weight

3.4 Kg

44 - 171/4"