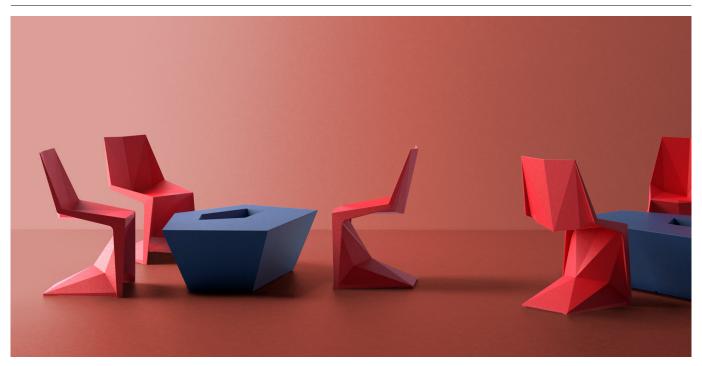

# **VOXEL MINI CHAIR**

#### **By Karim Rashid**

Now this collection is made up of the chair and the armchair.

**The Voxel Chair** is the perfect conceptual architectural piece for any space. Based on the Vertex Chair, a former piece by Vondom. It presents a unique structural shape, angular and faceted, only possible due to a production by injection molding. Its weight is distributed in a balanced way due to its smartly designed shape. Its lightweight body makes it easy to transport and arrange.

**The armchair** is a minimal simple yet voluminous stackable chair that is faceted just in the perfect places for comfort, just in the right angles for hyper-strength, imbuing the correct creases for beauty, and just the few merging and converging lines for purity. View online: <a href="https://www.vondom.com/products/51036">https://www.vondom.com/products/51036</a>