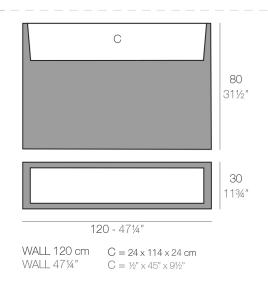

# WALL 120x30x80

# **By MACETEROS**

View online: https://www.vondom.com/products/42430A



## **Features**

#### **Description**

Pot made of polyethylene resin by rotational moulding. 100% Recyclable. Item suitable for indoor and outdoor use. Available in different finishes.

#### Weight

15 Kg



# **Finishes**

#### **BASIC**

Ref. 42430A

Matt Polyethylene

#### **SELF-WATERING**

Ref 42430F

Self-watering system included in all planters except those with basic finish

## **LACQUERED**

Ref. 42430RF

Lacquered Polyethylene

#### **RGBW LED**

Ref. 42430L

Unit with internal lighting with RGBW LED technology and remote control unit for switching colors. Available only in matte ice white finish. Remote control included.

#### **RGBW LED DMX**

Ref. 42430D

Unit with internal lighting with RGBW LED technology and remote control unit for switching colors. Also controlLED by DMX-1024 (wireless), enabling communication between one or more products simultaneously via the DMX transmitter (not included).

#### **RGBW LED BATTERY**

Ref. 42430

#### LIGHT

Ref 42430W

White internally li