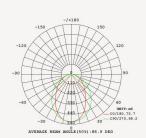

wooden parts in light armature are stained in black or white.

**LED information** System power: 14,4 W. Luminaire Luminous Flux: 1100LM. CCT: 3000K. SDCM: 3. CRI: 80.

**Installation** Ceiling-installation. 3 m power cord, 3 m wire. Bracket on backside is made from black painted steel.

wooden parts in light armature are stained in black or white..

**LED information** System power: 14,4 W. Luminaire Luminous Flux: 1100LM. CCT: 3000K. SDCM: 3. CRI: 80.

**Installation** Ceiling-installation. 3 m power cord, 3 m wire. Bracket on backside is made from black painted steel.