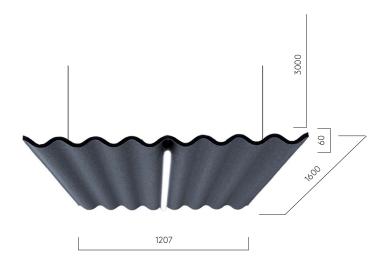

#### With lighting

Measurements W x D x H (mm)

1600 x 1207 x 60 mm

Without lighting

**Connection** Schuko connector.

**Control** Dimmable TRIAC. DALI available on request.

**Type of lens** Opal.

Dimensions 1600x1207x60 mm

Weight Sound absorber with lighting: 8,5 Kg / Sound absorber without lighting: 6,7 Kg

Connection USA connector.

Control Dimmable TRIAC.

Type of lens Opal.

Dimensions 1600x1207x60 mm.

Weight Sound absorber with lighting: 8,5 Kg / Sound absorber without lighting: 6,7 Kg

Circularity The product is designed to be reused and we offer 10 years spare part warranty. Use our Zero-waste recycle