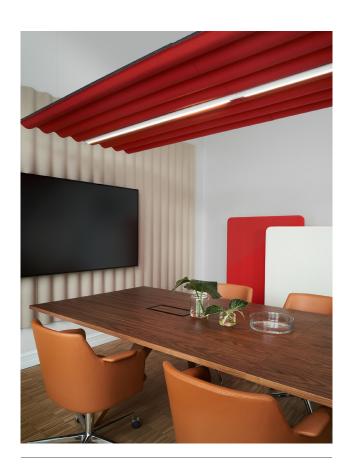

Design Anya Sebton

Design Anya Sebton

Scala is a playful paraphrase on corrugated iron that simultaneously employs the functionality of the shape.

The ceiling-suspended version of Scala prevents sound waves from continuing upwards in the room, contributing to a more pleasant acoustic landscape in, for example, office or restaurant environments.

#### **Specifications**

Pendant sound absorber comes with or without the lighting. Choose from a wide range of upholsteries and colours. Wire kit for adjustable ceiling suspension is included.