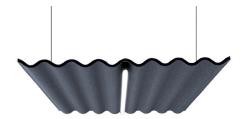

#### With lighting

Measurements W x D x H (mm)

1600 x 1207 x 60 mm

Without lighting

wooden parts in light armature are stained in black or white.

**LED information** System power: 14,4 W. Luminaire Luminous Flux: 1100LM. CCT: 3000K. SDCM: 3. CRI: 80.

**Installation** Ceiling-installation. 3 m power cord, 3 m wire. Bracket on backside is made from black painted steel.