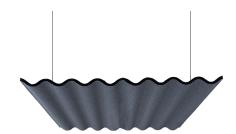

#### With lighting

Measurements W x D x H (mm)

1600 x 1207 x 60 mm

Without lighting

wooden parts in light armature are stained in black or white.

**LED information** System power: 14,4 W. Luminaire Luminous Flux: 1100LM. CCT: 3000K. SDCM: 3. CRI: 80.

**Installation** Ceiling-installation. 3 m power cord, 3 m wire. Bracket on backside is made from black painted steel.