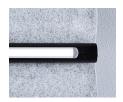

Design Anya Sebton

Design Anya Sebton

Scala is a playful paraphrase on corrugated iron that simultaneously employs the functionality of the shape.

The ceiling-suspended version of Scala prevents sound waves from continuing upwards in the room, contributing to a more pleasant acoustic landscape in, for example, office or restaurant environments.

#### **Specifications**

Pendant sound absorber comes with or without the lighting. Choose from a wide range of upholsteries and colours. Wire kit for adjustable ceiling suspension is included.

#### With lighting

Measurements W x D x H (mm)

1600 x 1207 x 60 mm

Without lighting