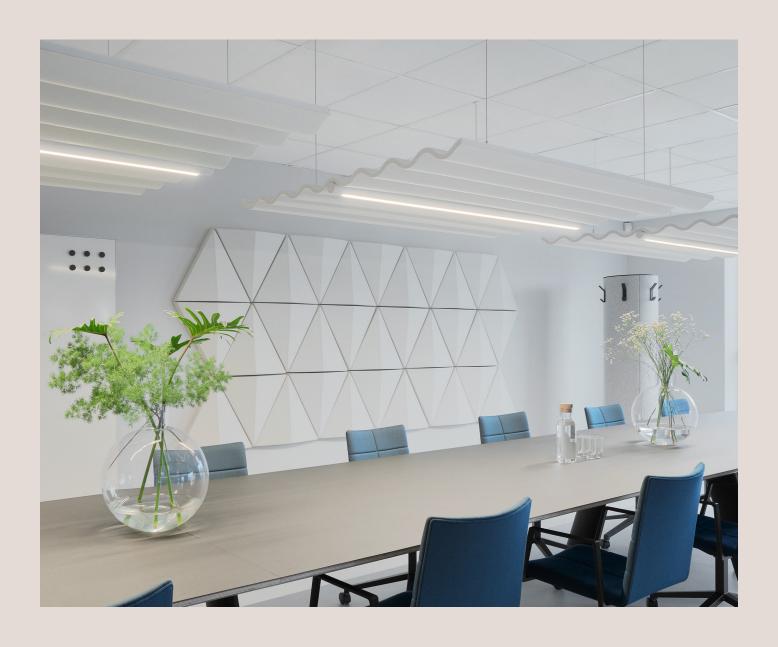

Design Anya Sebton

Design Anya Sebton

Scala is a playful paraphrase on corrugated iron that simultaneously employs the functionality of the shape.

The ceiling-suspended version of Scala prevents sound waves from continuing upwards in the room, contributing to a more pleasant acoustic landscape in, for example, office or restaurant environments.

#### **Specifications**

Pendant sound absorber comes with or without the lighting. Choose from a wide range of upholsteries and colours. Wire kit for adjustable ceiling suspension is included.