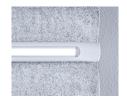

Design Anya Sebton

Design Anya Sebton

Scala is a playful paraphrase on corrugated iron that simultaneously employs the functionality of the shape.

The ceiling-suspended version of Scala prevents sound waves from continuing upwards in the room, contributing to a more pleasant acoustic landscape in, for example, office or restaurant environments.

#### **Specifications**

Pendant sound absorber comes with or without the lighting. Choose from a wide range of upholsteries and colours. Wire kit for adjustable ceiling suspension is included.

#### With lighting

Measurements W x D x H (mm)

1600 x 1207 x 60 mm

Without lighting