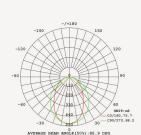

wooden parts in light armature are stained in black or white.

**LED information** System power: 14,4 W. Luminaire Luminous Flux: 1100LM. CCT: 3000K. SDCM: 3. CRI: 80.

**Installation** Ceiling-installation. 3 m power cord, 3 m wire. Bracket on backside is made from black painted steel.

**Connection** Schuko connector.

**Control** Dimmable TRIAC. DALI available on request.

**Type of lens** Opal.

Dimensions 1600x1207x60 mm

Weight Sound absorber with lighting: 8,5 Kg / Sound absorber without lighting: 6,7 Kg